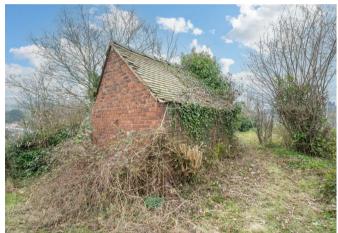

### Outside

The property sits in a non-estate position on Sheet Road within easy reach of Ludlow's historic town centre. The long and narrow plot extends to 0.27 of an acre and is mature with hedging and brick walling to boundaries whilst halfway down the garden there is a useful brick outbuilding.