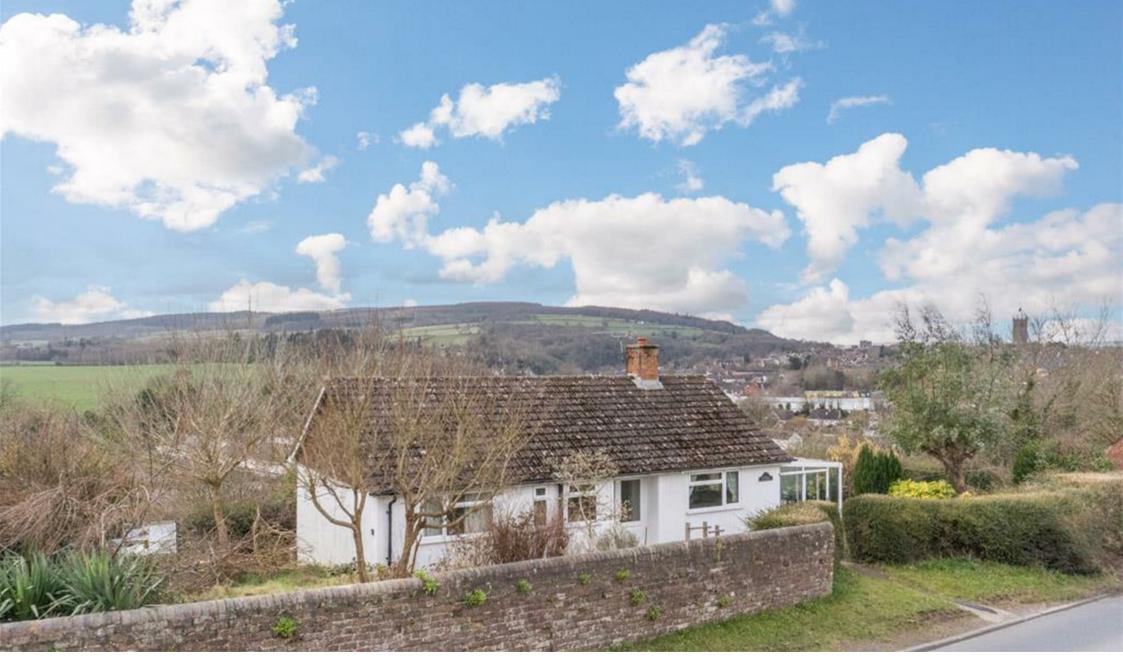

Highbury Sheet Road, Ludlow, Shropshire, SY8 1LJ Offers In The Region Of £200,000

This detached 3 bedroom Woolaway bungalow which is of non-traditional construction sits in a non-estate position and enjoys fine views towards Ludlow town centre and the hills beyond. The property sits on a plot extending to 0.27 of an acre and has the potential for modernisation. Pre-planning advice has been sought and is favourable for a replacement dwelling EPC rating F

- 3 bedroom detached bungalow
- Non-traditional construction
- Non estate position close to town
- Fantastic far reaching views
- Plot extending to 0.27 of an acre
- Modernisation or potential for redevelopment

## Living Room

with 2 windows, both to rear elevation and from here a fantastic far reaching view across the roof tops towards Ludlow's historic town centre with a view of St Lawrence's Church and the Castle and Bringewood thereon. The room has a tiled fireplace and wall mounted night storage heater

### Outside

The property sits in a non-estate position on Sheet Road within easy reach of Ludlow's historic town centre. The long and narrow plot extends to 0.27 of an acre and is mature with hedging and brick walling to boundaries whilst halfway down the garden there is a useful brick outbuilding.