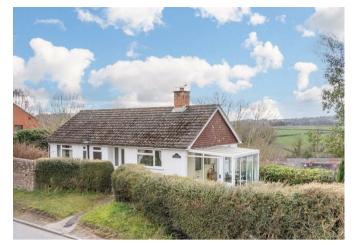

Highbury Sheet Road, Ludlow, Shropshire, SY8 1LJ Offers In The Region Of £200,000

This detached 3 bedroom Woolaway bungalow which is of non-traditional construction sits in a non-estate position and enjoys fine views towards Ludlow town centre and the hills beyond. The property sits on a plot extending to 0.27 of an acre and has the potential for modernisation. Pre-planning advice has been sought and is favourable for a replacement dwelling EPC rating F

# Conservatory

sitting on the side of the property enjoying the far reaching views, double glazed with polycarbonate roof

### Outside

The property sits in a non-estate position on Sheet Road within easy reach of Ludlow's historic town centre. The long and narrow plot extends to 0.27 of an acre and is mature with hedging and brick walling to boundaries whilst halfway down the garden there is a useful brick outbuilding.