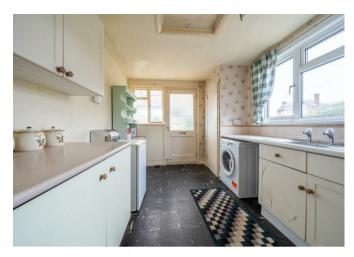

#### Kitchen

with window to frontage, access to roof space, heat resistant work surface with cupboards beneath, stainless steel sink unit, planned space for cooker, space and plumbing for washing machine, room for fridge and door into useful pantry cupboard with shelving. Door into airing cupboard housing the factory insulated hot water cylinder and shelving. Door and window into