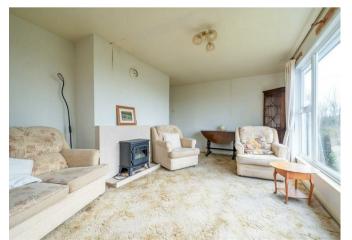

## Living Room

with 2 windows, both to rear elevation and from here a fantastic far reaching view across the roof tops towards Ludlow's historic town centre with a view of St Lawrence's Church and the Castle and Bringewood thereon. The room has a tiled fireplace and wall mounted night storage heater