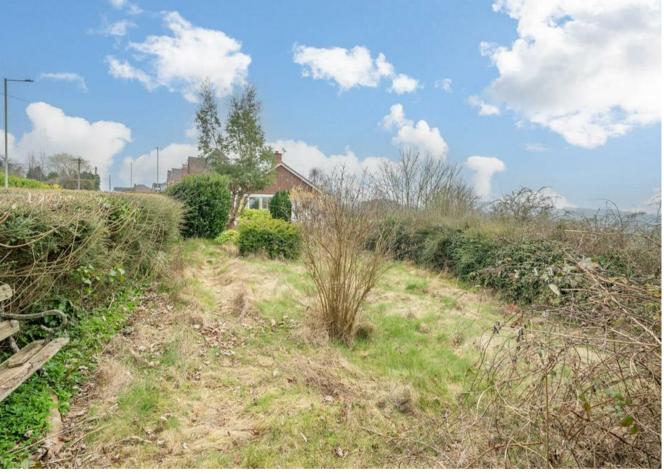

### Outside

The property sits in a non-estate position on Sheet Road within easy reach of Ludlow's historic town centre. The long and narrow plot extends to 0.27 of an acre and is mature with hedging and brick walling to boundaries whilst halfway down the garden there is a useful brick outbuilding.