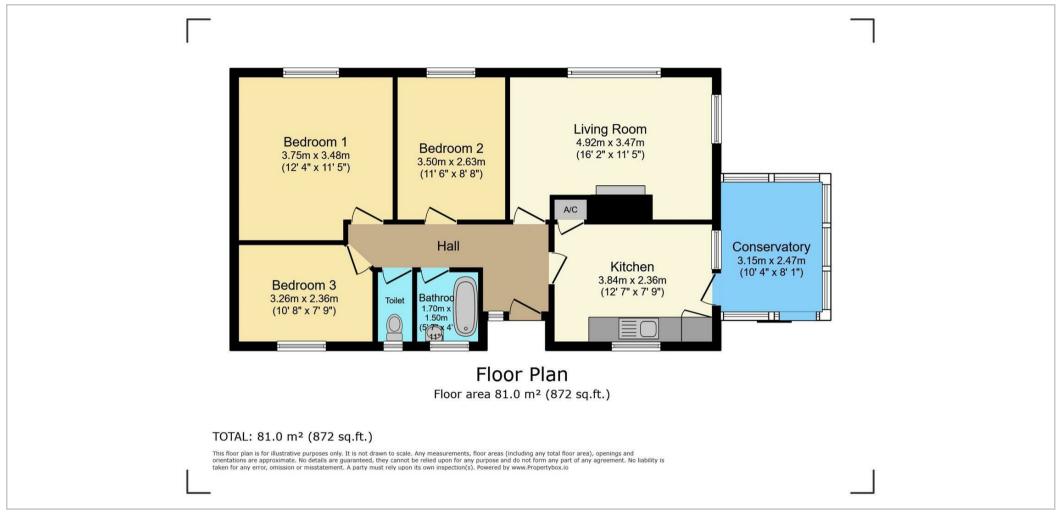

# L Shaped Reception Hallway

with wall mounted night storage heater

## Living Room

with 2 windows, both to rear elevation and from here a fantastic far reaching view across the roof tops towards Ludlow's historic town centre with a view of St Lawrence's Church and the Castle and Bringewood thereon. The room has a tiled fireplace and wall mounted night storage heater

#### Kitchen

with window to frontage, access to roof space, heat resistant work surface with cupboards beneath, stainless steel sink unit, planned space for cooker, space and plumbing for washing machine, room for fridge and door into useful pantry cupboard with shelving. Door into airing cupboard housing the factory insulated hot water cylinder and shelving. Door and window into

# Conservatory

sitting on the side of the property enjoying the far reaching views, double glazed with polycarbonate roof

#### Bedroom I

with window to rear elevation

## Bedroom 2

with window to rear and lovely view

## Bedroom 3

with window to frontage

#### Bathroom

with window to frontage and suite in white of bath and wash hand basin, adjacent is a  $\,$ 

## Seperate Toilet

with window to frontage and wc in white

# Floor Plans

We take every care in preparing our sales details. They are checked and usually verified by the Vendor. We do not guarantee appliances, alarms, electrical fittings, plumbing, showers etc. You must satisfy yourself that they operate correctly. Room sizes are approximate; they are usually taken in metric and converted to imperial. Do not use them to buy carpets or furniture. We cannot verify the tenure, as we do not have access to the legal title; we cannot guarantee boundaries or rights of way so you must take the advice of your legal representative. No person in the employment of or representing Samuel Wood has any authority to make any representation or warranty whatever in relation to this property. If there is any point which is of particular importance to you, please contact the office and we will be pleased to check the information. Do so particularly if contemplating travelling some distance to view. Applicants are advised that the majority of our shots are taken with a wide angle lens.