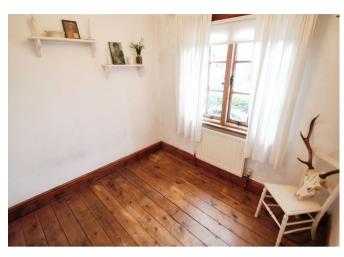

#### Bedroom I

having feature fireplace, wall mounted radiator and window to front elevation. Access door then to the

### Attic Room

with wall mounted radiator and window to rear elevation.

### Bedroom 2

having feature fireplace, wall mounted radiator, fitted wardrobes and window to rear elevation.

### Bedroom 3

having wall mounted radiator and window to rear elevation.