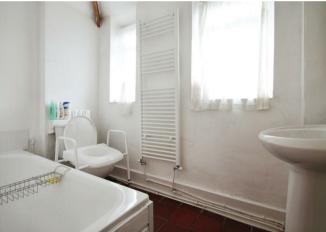

#### **Bathroom**

having WC, pedestal wash handbasin and bath in a suite of white. Heated towel rail and 2 windows to rear elevation.

Staircase then rises to the