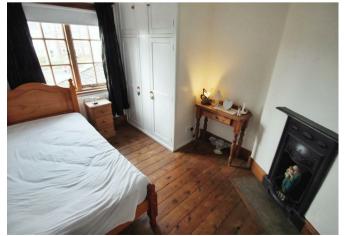

### Bedroom 2

having feature fireplace, wall mounted radiator, fitted wardrobes and window to rear elevation.

### Bedroom 3

having wall mounted radiator and window to rear elevation.