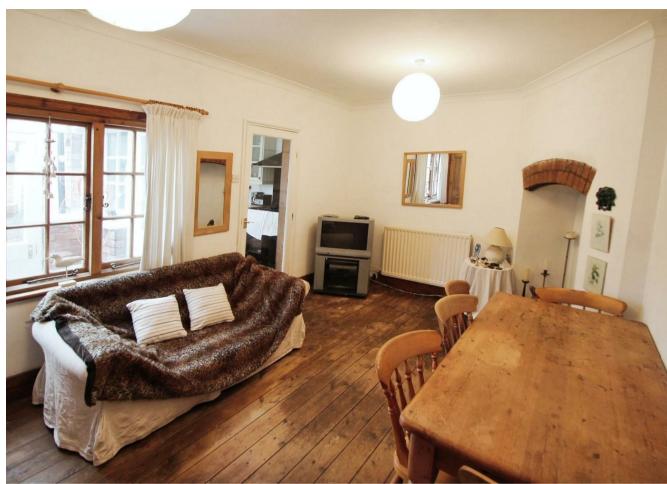

# Living Room

having feature fireplace, wall mounted radiator and bay window to frontage.

# Dining Room

having feature fireplace with tiled hearth, wall mounted radiator, door into storage cupboard and a window to rear elevation.

### Kitchen

having tiled floor and a range of matching units to include base cupboards, wall cupboards and drawers, heat resistant work surfaces and tiled splashbacks. Single bowl sink and drainer unit. Window to side elevation. Door providing access to