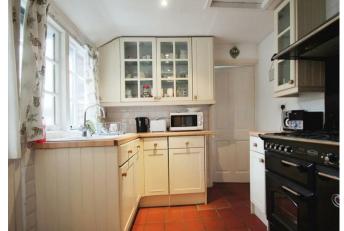

### Kitchen

having tiled floor and a range of matching units to include base cupboards, wall cupboards and drawers, heat resistant work surfaces and tiled splashbacks. Single bowl sink and drainer unit. Window to side elevation. Door providing access to