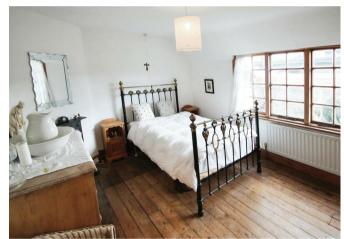

#### Bedroom I

having feature fireplace, wall mounted radiator and window to front elevation. Access door then to the