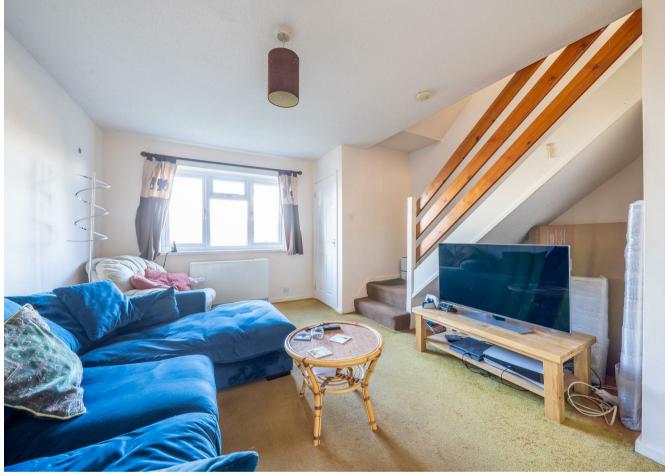

## Living Room

having 2 wall mounted electric heaters, door into understairs storage cupboard and upvc double glazed window to frontage taking in some lovely views of the surrounding Shropshire countryside