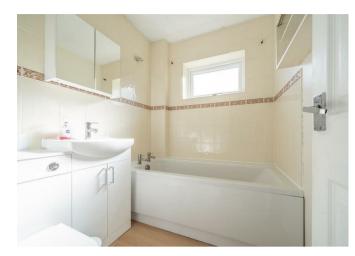

#### Bathroom

having wc, wash hand basin and bath in a modern suite of white, extensively tiled walls and upvc double glazed window to rear elevation