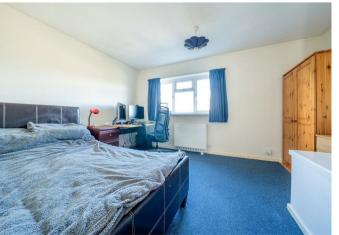

# Bedroom I

having wall mounted electric heater and upvc double glazed window to frontage

#### Bedroom 2

having wall mounted electric heater and upvc double glazed window to rear elevation