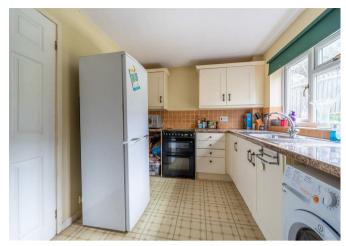

#### Kitchen

having a range of matching units to include base cupboards, wall cupboards and drawers, heat resistant work surfaces and tiled splash backs, planned space for cooker, fridge freezer and washing machine and room for dining table and chairs for up to 4 people. Upvc double glazed window to rear elevation and door opening to rear garden