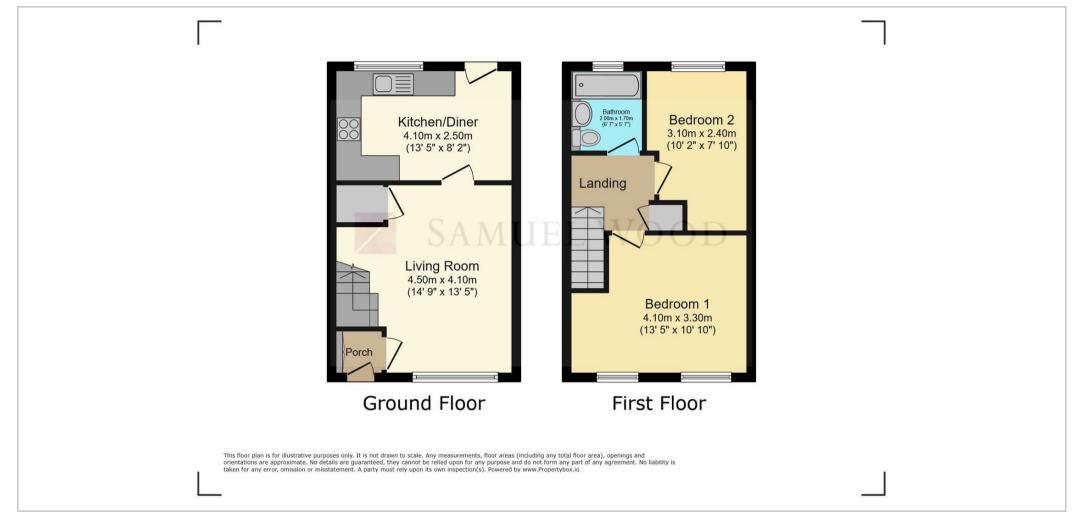

# Reception Hallway

## Living Room

having 2 wall mounted electric heaters, door into understairs storage cupboard and upvc double glazed window to frontage taking in some lovely views of the surrounding Shropshire countryside

#### Kitchen

having a range of matching units to include base cupboards, wall cupboards and drawers, heat resistant work surfaces and tiled splash backs, planned space for cooker, fridge freezer and washing machine and room for dining table and chairs for up to 4 people. Upvc double glazed window to rear elevation and door opening to rear garden

### First Floor Landing

having door into airing cupboard with hot water cylinder and shelving fitted

# Bedroom I

having wall mounted electric heater and upvc double glazed window to frontage

#### Bedroom 2

having wall mounted electric heater and upvc double glazed window to rear elevation

#### Bathroom

having wc, wash hand basin and bath in a modern suite of white, extensively tiled walls and upvc double glazed window to rear elevation