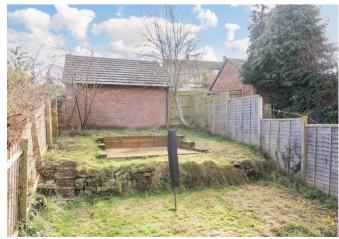

#### Outside

The front garden is laid to lawn with steps leading to the front door and gated side access to the rear garden which has a sleeper wall terrace and steps then leading up to further lawned areas and further gated side access then leading up to the garage