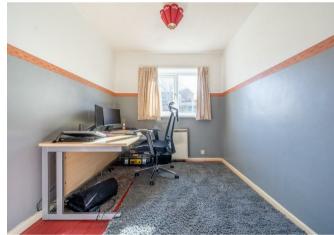

# Bedroom I

having wall mounted electric heater and upvc double glazed window to frontage

#### Bedroom 2

having wall mounted electric heater and upvc double glazed window to rear elevation