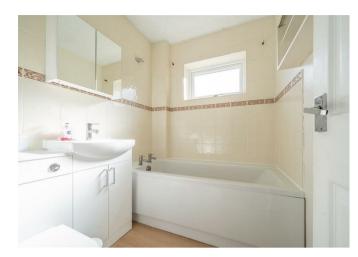

### Bathroom

having wc, wash hand basin and bath in a modern suite of white, extensively tiled walls and upvc double glazed window to rear elevation