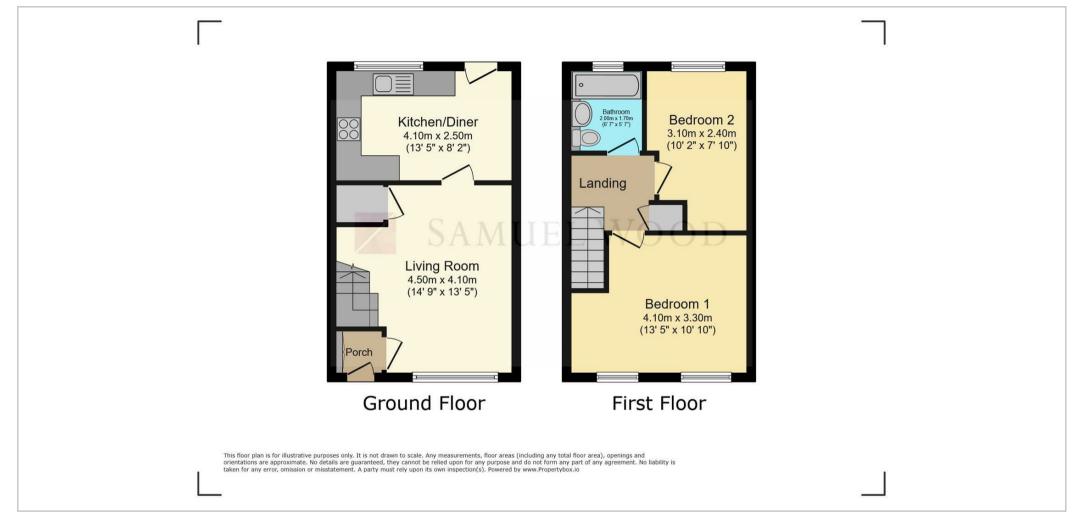

# Reception Hallway

# Living Room

having 2 wall mounted electric heaters, door into understairs storage cupboard and upvc double glazed window to frontage taking in some lovely views of the surrounding Shropshire countryside

### Kitchen

having a range of matching units to include base cupboards, wall cupboards and drawers, heat resistant work surfaces and tiled splash backs, planned space for cooker, fridge freezer and washing machine and room for dining table and chairs for up to 4 people. Upvc double glazed window to rear elevation and door opening to rear garden

## First Floor Landing

having door into airing cupboard with hot water cylinder and shelving fitted

# Bedroom I

having wall mounted electric heater and upvc double glazed window to frontage

### Bedroom 2

having wall mounted electric heater and upvc double glazed window to rear elevation

### Bathroom

having wc, wash hand basin and bath in a modern suite of white, extensively tiled walls and upvc double glazed window to rear elevation