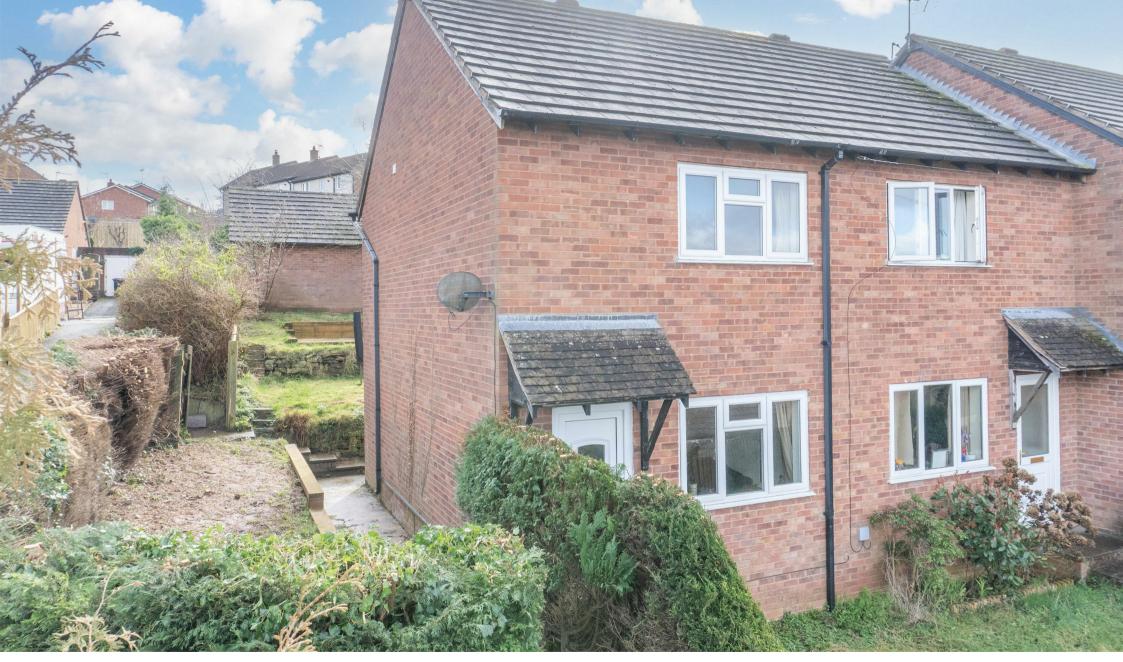

18 Sycamore Close, Ludlow, SY8 2PE Offers In The Region Of £185,000

This 2 bedroom house is located within a popular residential area in Ludlow, the property benefits from upvc double glazing and has electric heating with accommodation that includes Reception Hall, Living Room, Kitchen, 2 Double Bedrooms, Bathroom, Gardens front and rear, parking and a Garage. EPC D

### Outside

The front garden is laid to lawn with steps leading to the front door and gated side access to the rear garden which has a sleeper wall terrace and steps then leading up to further lawned areas and further gated side access then leading up to the garage