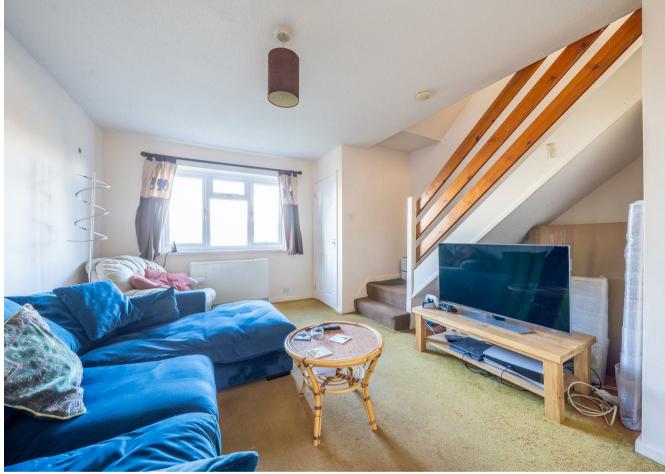

# Living Room

having 2 wall mounted electric heaters, door into understairs storage cupboard and upvc double glazed window to frontage taking in some lovely views of the surrounding Shropshire countryside