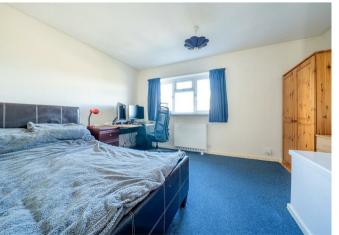

# Bedroom I

having wall mounted electric heater and upvc double glazed window to frontage

### Bedroom 2

having wall mounted electric heater and upvc double glazed window to rear elevation