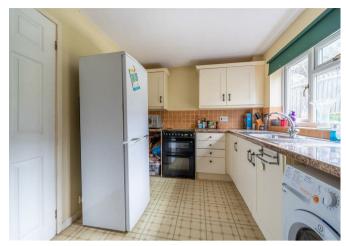

### Kitchen

having a range of matching units to include base cupboards, wall cupboards and drawers, heat resistant work surfaces and tiled splash backs, planned space for cooker, fridge freezer and washing machine and room for dining table and chairs for up to 4 people. Upvc double glazed window to rear elevation and door opening to rear garden