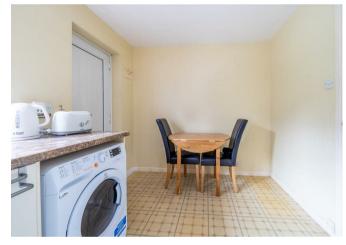

### Kitchen

having a range of matching units to include base cupboards, wall cupboards and drawers, heat resistant work surfaces and tiled splash backs, planned space for cooker, fridge freezer and washing machine and room for dining table and chairs for up to 4 people. Upvc double glazed window to rear elevation and door opening to rear garden