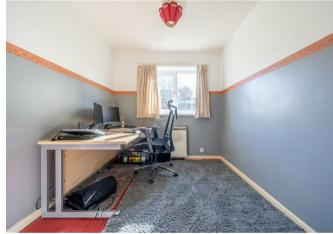

# Bedroom I

having wall mounted electric heater and upvc double glazed window to frontage

### Bedroom 2

having wall mounted electric heater and upvc double glazed window to rear elevation