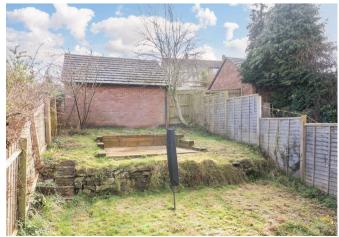

### Outside

The front garden is laid to lawn with steps leading to the front door and gated side access to the rear garden which has a sleeper wall terrace and steps then leading up to further lawned areas and further gated side access then leading up to the garage