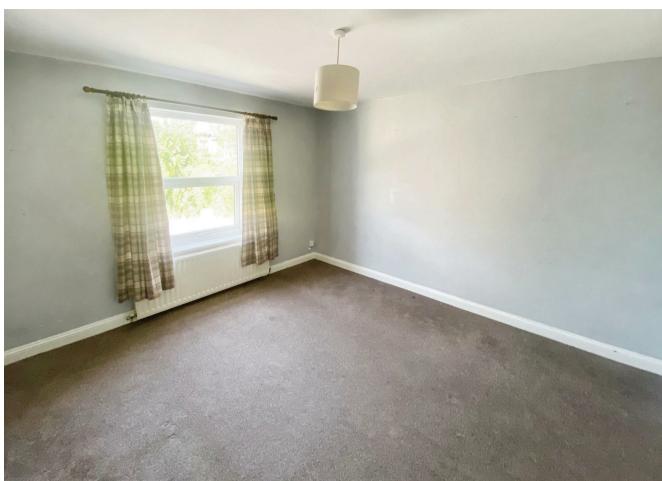

## Sitting room $13'5" \times 11'9" (4.10m \times 3.60m)$

having large window to rear elevation.