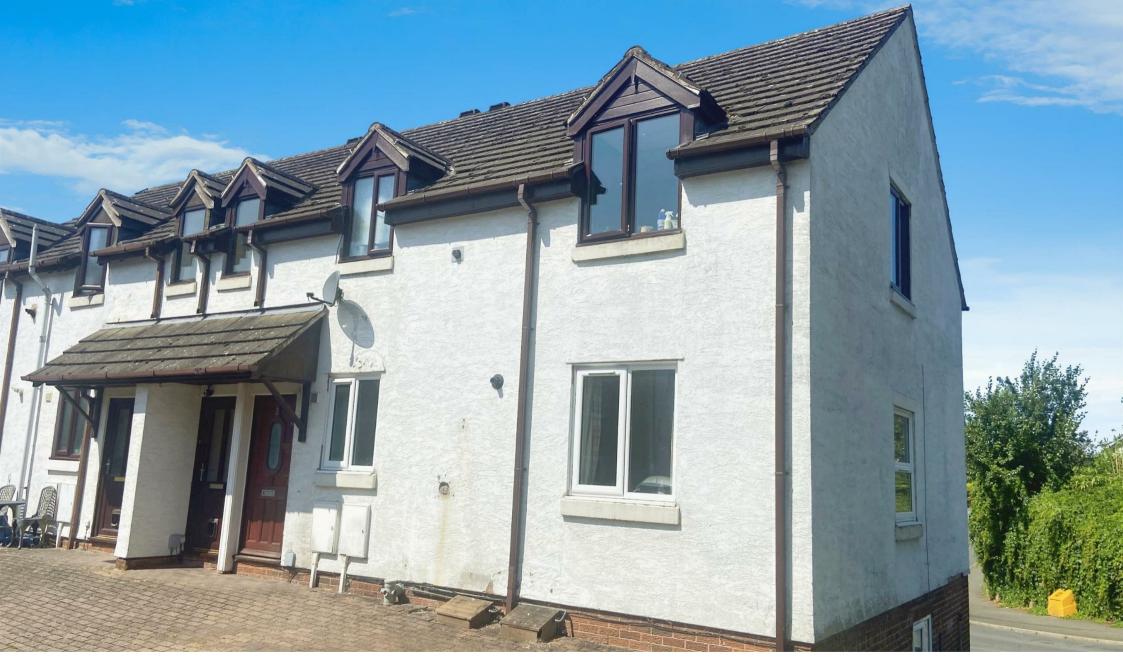

3 The Wildings Ludlow, Shropshire, SY8 IEP
Offers Based On £103,000

This 2 bedroom apartment sits in a purpose-built block of apartments within a small cul-de-sac setting within easy reach of Ludlow town centre. Accommodation benefitting from upvc glazing and gas fired heating includes; Entrance Hall with large storage cupboard, Sitting Room, modernised Kitchen, 2 good sized Bedrooms and Bathroom. Whilst outside there are open plan communal garden areas and a single parking space. No onward chain. EPC rating C.

- 2 bedroom apartment
- Small cul-de-sac location
- Long lease
- Gas heating and upvc double glazing
- Designated parking
- No onward chain
- · Ideal first time, investment or retirement buy

Front door opens into