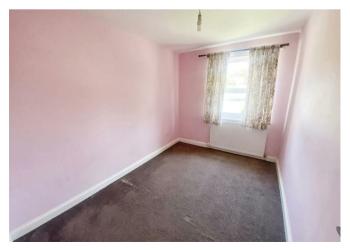

## Bedroom I 14'5" x 8'6" (4.40m x 2.60m)

having window to rear elevation.

# Bedroom 2 I I'3" $\times$ 7'8" (3.43m $\times$ 2.36m)

having window to side.