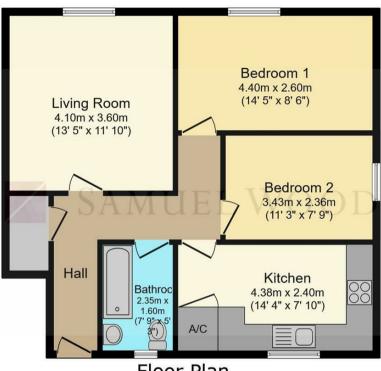

## Sitting room $13'5" \times 11'9" (4.10m \times 3.60m)$

having large window to rear elevation.

## Kitchen $14'4" \times 7'10" (4.38m \times 2.40m)$

having window to frontage. Nicely fitted with a modern range of matching units with cream coloured fronts. Heat resistant work surfaces, tiled splashbacks. Stainless steel sink unit. There is an electric hob with electric oven below, extractor positioned above. Space and plumbing for washing machine. Room for a fridge. Door into Airing cupboard housing the lagged hot water cylinder.

## Bedroom I 14'5" x 8'6" (4.40m x 2.60m)

having window to rear elevation.

# Bedroom 2 I I'3" $\times$ 7'8" (3.43m $\times$ 2.36m)

having window to side.

## Bathroom 7'8" x 5'2" (2.35m x 1.60m)

having a window to frontage and a suite in white of WC, pedestal wash handbasin and panelled bath with shower screen and shower over.

### Floor Plans

Floor Plan

Floor area 60.2 m<sup>2</sup> (648 sq.ft.)

TOTAL: 60.2 m<sup>2</sup> (648 sq.ft.)

This floor plan is for illustrative purposes only. It is not drawn to scale. Any measurements, floor areas (including any total floor area), openings and orientations are approximate. No details are guaranteed, they cannot be relied upon for any purpose and do not form any part of any agreement. No liability is taken for any error, omission or misstatement. A party must rely upon its own inspection(s). Powered by www.Propertybox.io