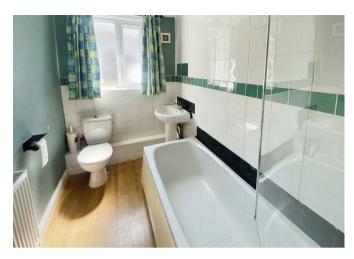

## Bathroom 7'8" x 5'2" (2.35m x 1.60m)

having a window to frontage and a suite in white of WC, pedestal wash handbasin and panelled bath with shower screen and shower over.