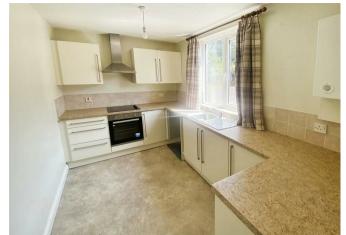

## Kitchen $14'4" \times 7'10" (4.38m \times 2.40m)$

having window to frontage. Nicely fitted with a modern range of matching units with cream coloured fronts. Heat resistant work surfaces, tiled splashbacks. Stainless steel sink unit. There is an electric hob with electric oven below, extractor positioned above. Space and plumbing for washing machine. Room for a fridge. Door into Airing cupboard housing the lagged hot water cylinder.