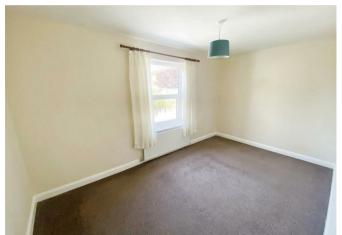

## Bedroom I 14'5" x 8'6" (4.40m x 2.60m)

having window to rear elevation.

# Bedroom 2 I I'3" $\times$ 7'8" (3.43m $\times$ 2.36m)

having window to side.