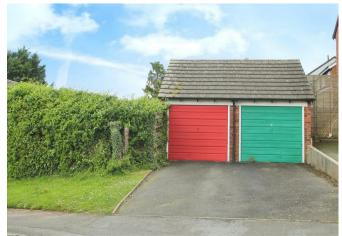

- 2 Bedroom semi-detached bungalow
- Mature residential area
- Pleasant gardens
- Garage and driveway parking
- No onward details

The property is approached into a

**Side Conservatory** which is of upvc construction with polycarbonate roof.

#### Outside

The property has an open plan front garden which is laid to lawn. A pathway then leads to front door and a picket gate then in turn leads to the rear garden which has a seating area off the Living Room door. Pathway then continues to a good sized lawned garden, private with high hedging aiding privacy. At the top of the garden there is the garage which has driveway parking to its frontage, up and over door, window and door to side elevation.