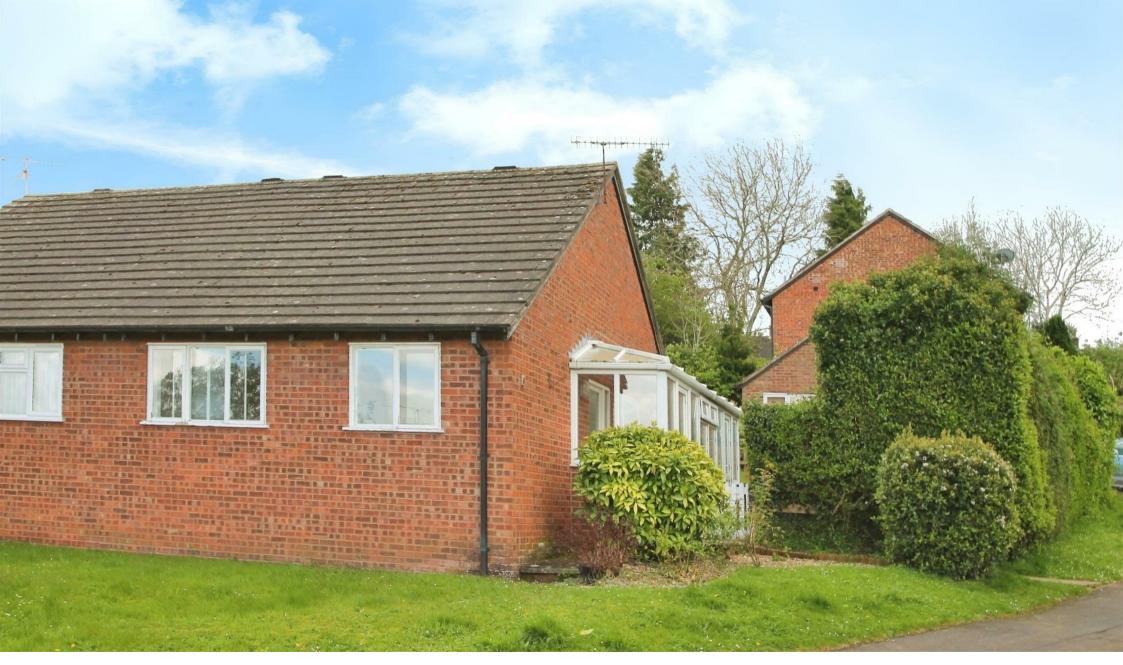

6 Hucklemarsh Road, Ludlow, Shropshire, SY8 2PW Asking Price £169,995

This 2 bedroom semi detached bungalow is located in a popular residential area within easy reach of Ludlow's Town centre. The property enjoys enclosed gardens, Garage and driveway parking. Accommodation benefitting from electric heating briefly includes; Entrance Hall, Living Room, Kitchen, 2 Bedrooms, Bathroom and side Conservatory. EPC D. No Onward Chain.

- 2 Bedroom semi-detached bungalow
- Mature residential area
- Pleasant gardens
- Garage and driveway parking
- No onward details

The property is approached into a

**Side Conservatory** which is of upvc construction with polycarbonate roof.

#### Outside

The property has an open plan front garden which is laid to lawn. A pathway then leads to front door and a picket gate then in turn leads to the rear garden which has a seating area off the Living Room door. Pathway then continues to a good sized lawned garden, private with high hedging aiding privacy. At the top of the garden there is the garage which has driveway parking to its frontage, up and over door, window and door to side elevation.