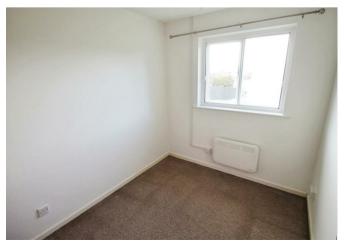

### Bedroom 2 8'1" x 7'3" (2.47m x 2.22m)

has window to frontage, wall mounted electric panel heater and shelved cupboard.