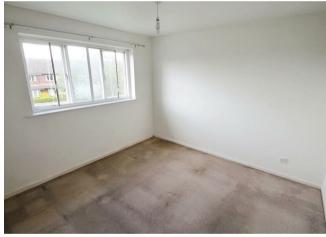

# Bedroom | 10'11" x 9'9" (3.35m x 2.99m)

has window to frontage and wall mounted electric panel heater.