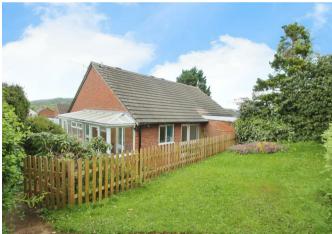

#### Outside

The property has an open plan front garden which is laid to lawn. A pathway then leads to front door and a picket gate then in turn leads to the rear garden which has a seating area off the Living Room door. Pathway then continues to a good sized lawned garden, private with high hedging aiding privacy. At the top of the garden there is the garage which has driveway parking to its frontage, up and over door, window and door to side elevation.