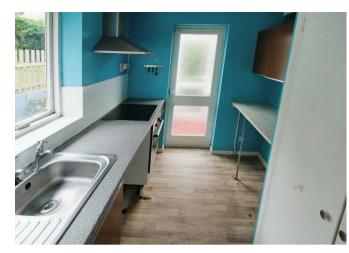

# Kitchen 8'7" x 7'2" (2.64m x 2.20m)

has window to rear garden and door back into the side Conservatory. Fitted with a range of base cupboards, wall cupboards, heat resistant work surfaces, stainless steel sink unit, Bosch electric hob with extractor positioned above, electric oven below. Planned space and plumbing for washing machine, room for 2 further appliances, double doors into the Airing Cupboard housing the factory insulated hot water cylinder and shelving.