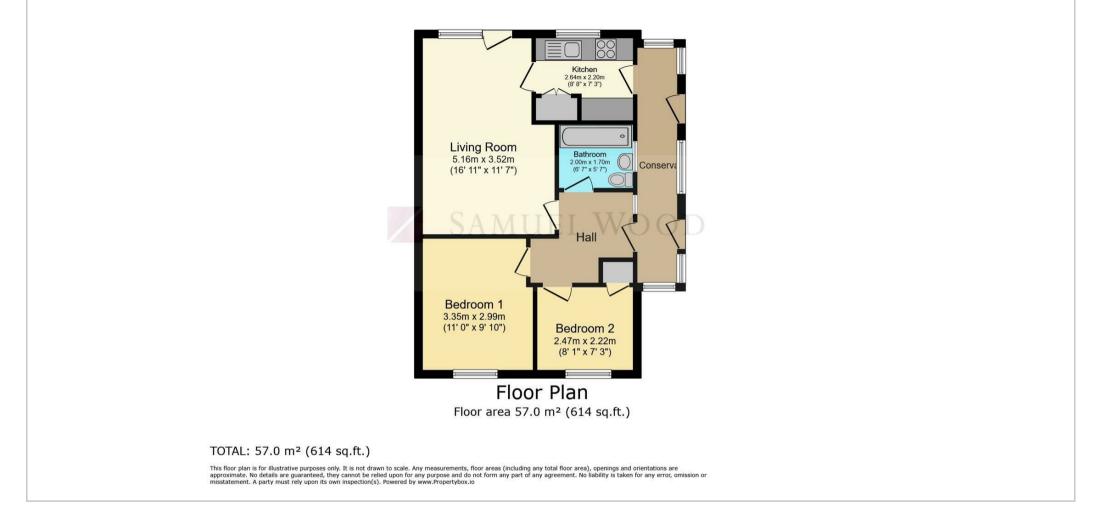

### Entrance Hall

having access to roof space and wall mounted Dimplex Quantum heater.

### Living Room 16'11" x 11'6" (5.16m x 3.52m)

having electric fire and Dimplex Quantum night storage heater, door and window to rear garden.

# Kitchen 8'7" x 7'2" (2.64m x 2.20m)

has window to rear garden and door back into the side Conservatory. Fitted with a range of base cupboards, wall cupboards, heat resistant work surfaces, stainless steel sink unit, Bosch electric hob with extractor positioned above, electric oven below. Planned space and plumbing for washing machine, room for 2 further appliances, double doors into the Airing Cupboard housing the factory insulated hot water cylinder and shelving.

# Bedroom | 10'11" x 9'9" (3.35m x 2.99m)

has window to frontage and wall mounted electric panel heater.

### Bedroom 2 8'1" x 7'3" (2.47m x 2.22m)

has window to frontage, wall mounted electric panel heater and shelved cupboard.

### Bathroom 6'6" x 5'6" (2.00m x 1.70m)

having window to side Conservatory and a suite of WC, pedestal wash handbasin and panelled bath with electric shower over.