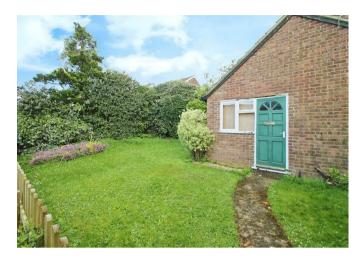

#### Outside

The property has an open plan front garden which is laid to lawn. A pathway then leads to front door and a picket gate then in turn leads to the rear garden which has a seating area off the Living Room door. Pathway then continues to a good sized lawned garden, private with high hedging aiding privacy. At the top of the garden there is the garage which has driveway parking to its frontage, up and over door, window and door to side elevation.