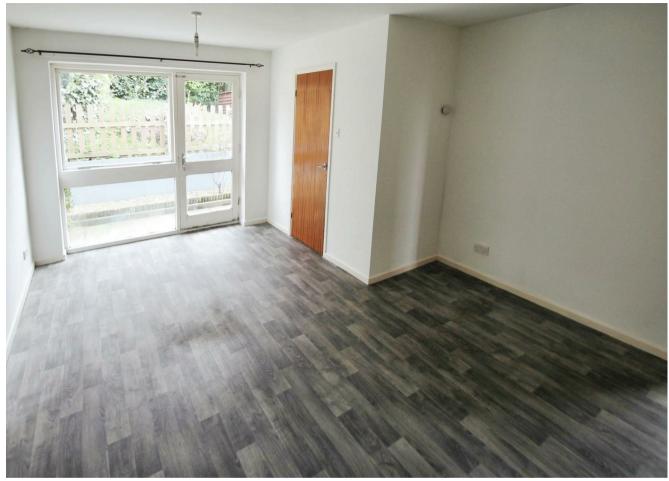

### Living Room 16'11" x 11'6" (5.16m x 3.52m)

having electric fire and Dimplex Quantum night storage heater, door and window to rear garden.