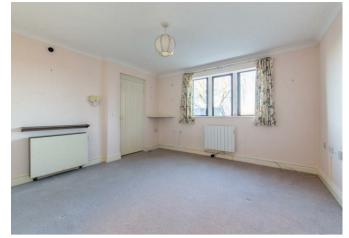

# Living Room 12'8" x 12'5" (3.88m x 3.80m)

with window to frontage and a lovely view across the rooftops to the surrounding hills, coving and double doors into