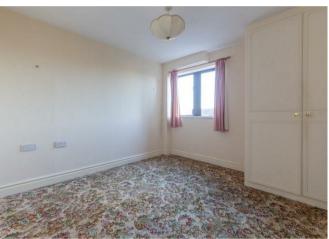

#### Bedroom I II'9" x 10'8" (3.60m x 3.26m)

with window overlooking the communal garden and across one wall there is an excellent range of fitted wardrobe cupboards with hanging rail and extensive shelving

#### Bedroom 2 11'1" x 10'7" (3.40m x 3.24m)

with window to frontage with view across the rooftops and fitted wardrobe cupboard