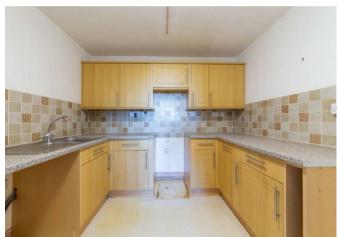

# Kitchen 9'0" $\times$ 7'10" (2.75m $\times$ 2.40m)

Fitted with a range of matching units with wood styled fronts, heat resistant work surfaces, tiled splash backs and stainless steel sink unit. There is planned space for cooker, fridge and washing machine.