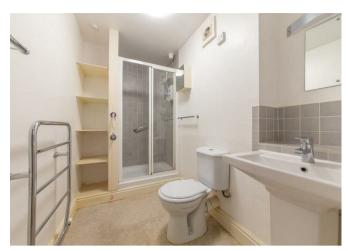

# Shower Room 9'0" $\times$ 4'9" (2.75m $\times$ 1.45m)

with modern suite in white of wash hand basin, wc, shower cubicle with electric shower fitted, tiled splash backs and shelved alcove