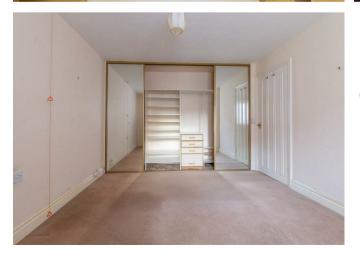

#### Bedroom I II'9" x 10'8" (3.60m x 3.26m)

with window overlooking the communal garden and across one wall there is an excellent range of fitted wardrobe cupboards with hanging rail and extensive shelving

#### Bedroom 2 11'1" x 10'7" (3.40m x 3.24m)

with window to frontage with view across the rooftops and fitted wardrobe cupboard