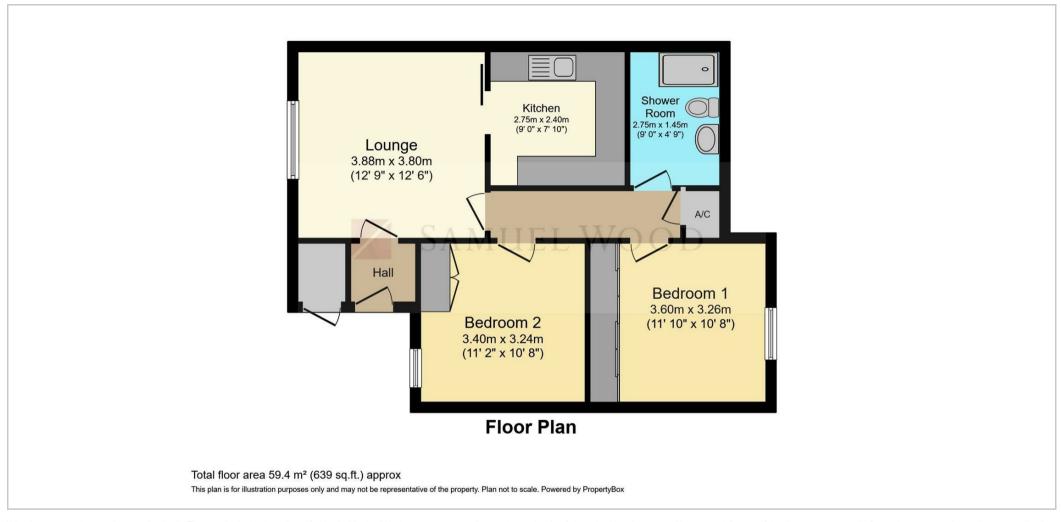

### Entrance Hall

with door into

# Living Room 12'8" x 12'5" (3.88m x 3.80m)

with window to frontage and a lovely view across the rooftops to the surrounding hills, coving and double doors into

# Kitchen 9'0" $\times$ 7'10" (2.75m $\times$ 2.40m)

Fitted with a range of matching units with wood styled fronts, heat resistant work surfaces, tiled splash backs and stainless steel sink unit. There is planned space for cooker, fridge and washing machine.

# Inner Hallway

with door into airing cupboard housing the factory insulated hot water cylinder and shelves

#### Bedroom I II'9" x 10'8" (3.60m x 3.26m)

with window overlooking the communal garden and across one wall there is an excellent range of fitted wardrobe cupboards with hanging rail and extensive shelving

#### Bedroom 2 11'1" x 10'7" (3.40m x 3.24m)

with window to frontage with view across the rooftops and fitted wardrobe cupboard

# Shower Room 9'0" $\times$ 4'9" (2.75m $\times$ 1.45m)

with modern suite in white of wash hand basin, wc, shower cubicle with electric shower fitted, tiled splash backs and shelved alcove

# Floor Plans

We take every care in preparing our sales details. They are checked and usually verified by the Vendor. We do not guarantee appliances, alarms, electrical fittings, plumbing, showers etc. You must satisfy yourself that they operate correctly. Room sizes are approximate; they are usually taken in metric and converted to imperial. Do not use them to buy carpets or furniture. We cannot verify the tenure, as we do not have access to the legal title; we cannot guarantee boundaries or rights of way so you must take the advice of your legal representative. No person in the employment of or representing Samuel Wood has any authority to make any representation or warranty whatever in relation to this property. If there is any point which is of particular importance to you, please contact the office and we will be pleased to check the information. Do so particularly if contemplating travelling some distance to view. Applicants are advised that the majority of our shots are taken with a wide angle lens.