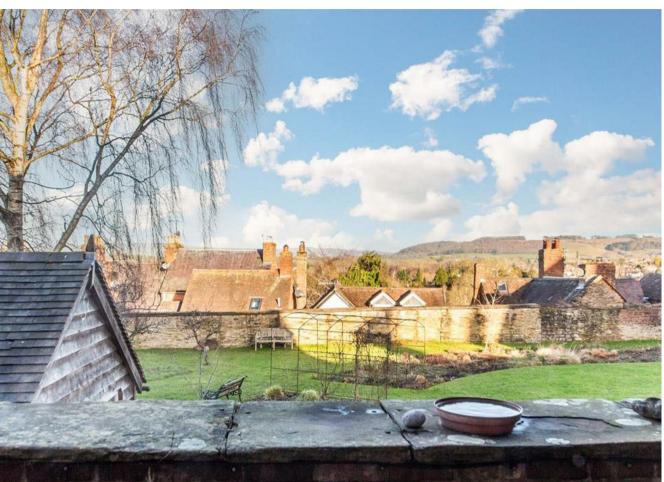

# Living Room 12'8" x 12'5" (3.88m x 3.80m)

with window to frontage and a lovely view across the rooftops to the surrounding hills, coving and double doors into