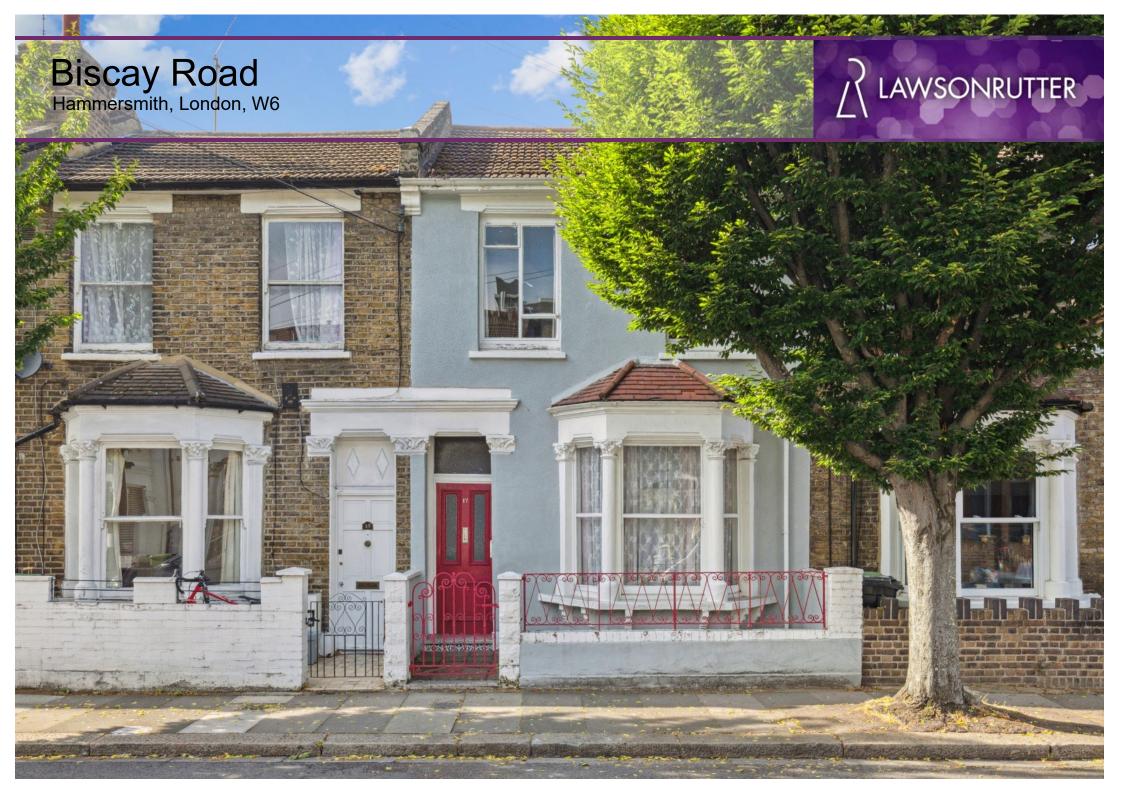

## **Biscay Road**

Hammersmith, London, W6

O.I.E.O. £850,000

An un-modernised three bedroom house located on a popular and much sought after road, within a 4-5 minute walk to Hammersmith underground station (Piccadilly, District, Circle, Hammersmith & City Lines). The house which measures 1,221 sq. ft. and requires complete renovation throughout, offers an excellent opportunity for any incoming purchaser to create the perfect family home.

The accommodation comprises two reception rooms, dining room, kitchen, three bedrooms and a bathroom. There is also an extremely useful cellar. Biscay Road is a short walk to the river and Thames Path, the excellent shopping and amenities at Hammersmith Broadway, as well as all the new bars and restaurants at the Fulham Reach and Riverside Studios developments, including Brasserie Blanc, Sam's Riverside, The Crabtree gastropub, The Blue Boat and many more. With no onward chain, early viewing of this property is highly recommended.