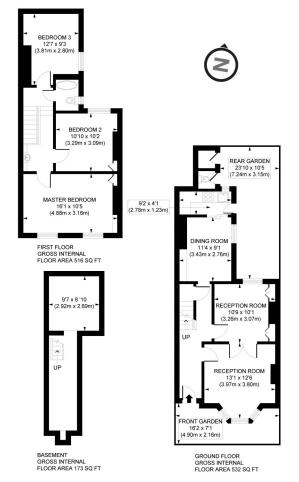

The accommodation comprises two reception rooms, dining room, kitchen, three bedrooms and a bathroom. There is also an extremely useful cellar. Biscay Road is a short walk to the river and Thames Path, the excellent shopping and amenities at Hammersmith Broadway, as well as all the new bars and restaurants at the Fulham Reach and Riverside Studios developments, including Brasserie Blanc, Sam's Riverside, The Crabtree gastropub, The Blue Boat and many more. With no onward chain, early viewing of this property is highly recommended.

Biscay Road, W6
Approximate Gross Internal Area
113.43 SQ.M / 1221 SQ.FT

KEY: Restricted Head Height