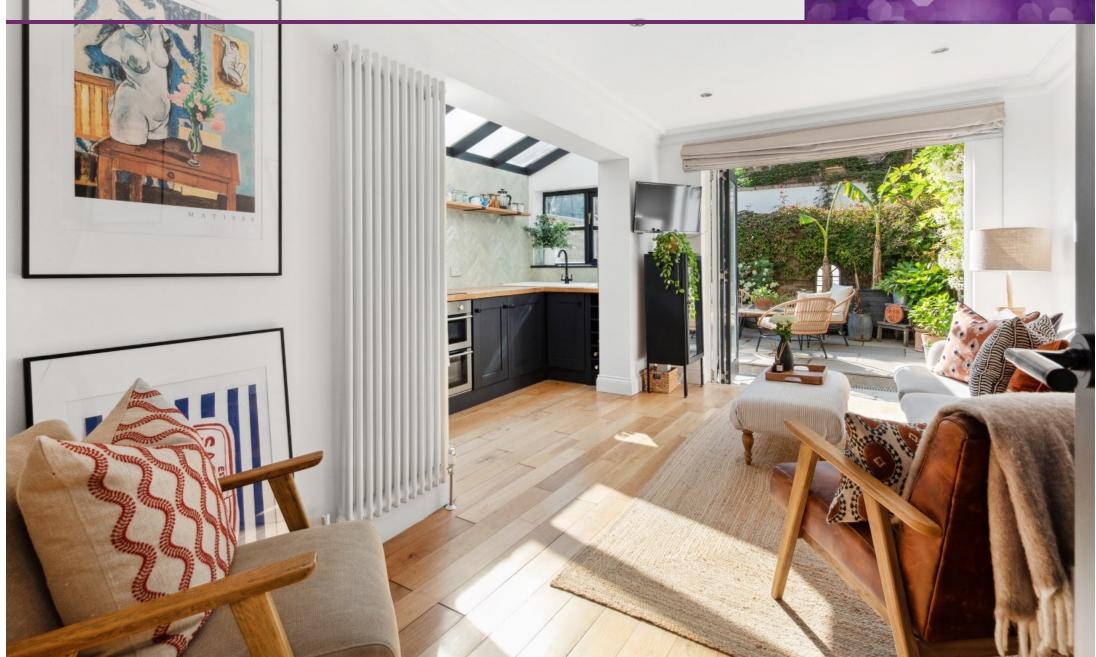

## Beryl Road

Hammersmith, London, W6

O.I.E.O £625,000

A beautiful two bedroom, two bathroom ground floor flat benefitting from a stunning private rear patio located on a popular residential road within a 5 – 7 minute walk to both Hammersmith and Barons Court underground stations. The flat which is stunning throughout comprises a bay fronted bedroom to the front with en-suite bathroom, a second good sized bedroom to the rear with doors to a patio/lightwell, a further stylish shower room, and a lovely open plan living room to the rear with bi-fold doors opening onto the private patio garden. The kitchen and bathrooms are all stylishly finished and offer a touch of luxury. The patio garden is south facing and is simply stunning and ideal for BBQ, al-fresco dining and entertaining.

Beautiful, two bedroom, two bathroom ground floor flat on popular residential road

Lovely open plan living room with bi-fold doors | Stylishly kitchen & bathrooms offering touch of luxury

Private south facing patio garden | Short walk to River Thames | Excellent shopping | No onward chain