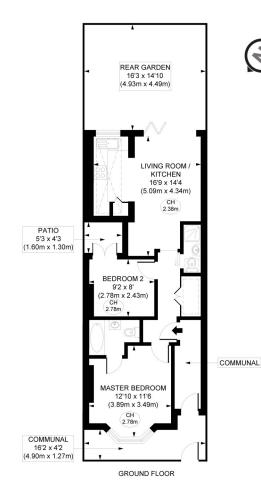

Beryl Road, W6
Approximate Gross Internal Area
49.07 SQ.M / 528 SQ.FT

KEY: [Restricted Head Height]