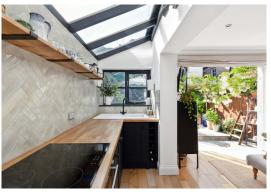

## Beryl Road

Hammersmith, London, W6

O.I.E.O £625,000

A beautiful two bedroom, two bathroom ground floor flat benefitting from a stunning private rear patio located on a popular residential road within a 5 – 7 minute walk to both Hammersmith and Barons Court underground stations. The flat which is stunning throughout comprises a bay fronted bedroom to the front with en-suite bathroom, a second good sized bedroom to the rear with doors to a patio/lightwell, a further stylish shower room, and a lovely open plan living room to the rear with bi-fold doors opening onto the private patio garden. The kitchen and bathrooms are all stylishly finished and offer a touch of luxury. The patio garden is south facing and is simply stunning and ideal for BBQ, al-fresco dining and entertaining.

Beautiful, two bedroom, two bathroom ground floor flat on popular residential road

Lovely open plan living room with bi-fold doors | Stylishly kitchen & bathrooms offering touch of luxury

Private south facing patio garden | Short walk to River Thames | Excellent shopping | No onward chain