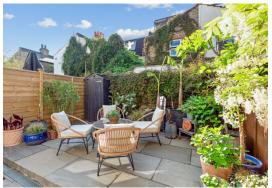

## Beryl Road

Hammersmith, London, W6

O.I.E.O £625,000

A beautiful two bedroom, two bathroom ground floor flat benefitting from a stunning private rear patio located on a popular residential road within a 5 – 7 minute walk to both Hammersmith and Barons Court underground stations. The flat which is stunning throughout comprises a bay fronted bedroom to the front with en-suite bathroom, a second good sized bedroom to the rear with doors to a patio/lightwell, a further stylish shower room, and a lovely open plan living room to the rear with bi-fold doors opening onto the private patio garden. The kitchen and bathrooms are all stylishly finished and offer a touch of luxury. The patio garden is south facing and is simply stunning and ideal for BBQ, al-fresco dining and entertaining.

Beautiful, two bedroom, two bathroom ground floor flat on popular residential road

Lovely open plan living room with bi-fold doors | Stylishly kitchen & bathrooms offering touch of luxury

Private south facing patio garden | Short walk to River Thames | Excellent shopping | No onward chain