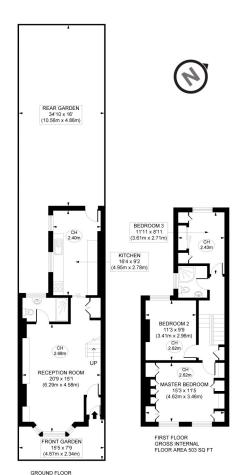

Close to transport & a variety of amenities | 1021 Sq. Ft. (94.83 Sq. M.) Freehold

All viewings by appointment through our **Hammersmith Office**:

T: 020 7385 7000

E: hammersmith@lawsonrutter.com

192Fulham Palace Road, London W6 9PA

Claxton Grove, W6
Approximate Gross Internal Area
94.83 SQ.M / 1021 SQ.FT
KEY: [Restricted Head Height]