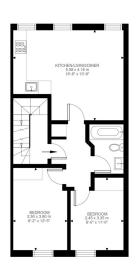

Second Floor

Comeragh Road, W14 Approximate Gross Internal Area 46.09 SQ.M / 496 SQ.FT