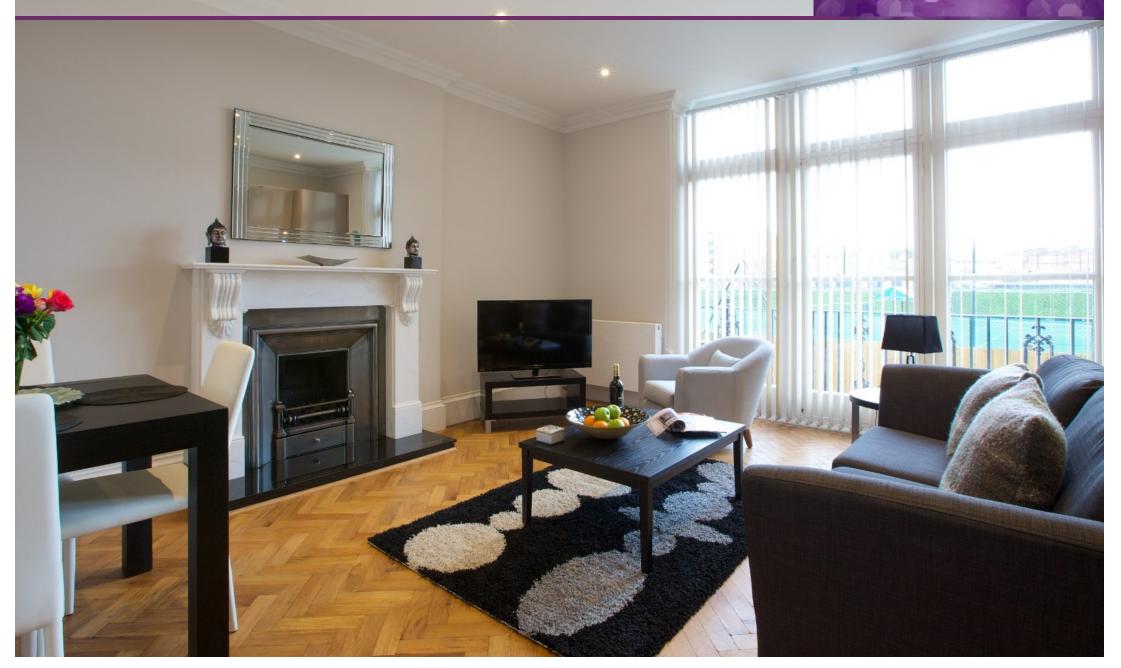

## Comeragh Road

Barons Court, London, W14

Price Guide: £595,000

A stunning recently refurbished and rarely available two double bedroom second floor period flat finished to a high specification finish, with direct views overlooking the tennis courts of Queens Club, located on a highly desirable road within a stones' throw to Barons Court underground station. The accommodation benefits from a Banham intercom system and comprises a spacious open plan living room overlooking Queens Club with herringbone flooring, a stylish modern fully fitted kitchen with Siemens appliances, two generous double bedrooms and a luxurious family bathroom. This is the perfect flat for both first time buyers and investors. Comeragh Road is located moments from a variety of boutique shops and restaurants, as well as offering easy access to the A4/M4. 999 year lease. No onward chain. PLEASE NOTE THESE PHOTOS ARE INDICATIVE OF THE WHOLE BUILDING AND DO NOT NECESSARILY REPRESENT THIS INDIVIDUAL PROPERTY

Stunning, recently refurbished, beautifully presented two double bedroom second floor period flat Desirable location | Spacious open plan living room | Stylish modern kitchen | Luxurious bathroom Perfect for first time buyer | Overlooking Queens Club | No onward chain | Access to A4/M4 Close to transport & numerous amenities | 496 Sq. Ft. (46.09 Sq. M.) 999 year lease