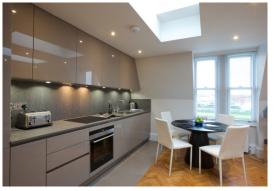

## Comeragh Road

Barons Court, London, W14

Price Guide: £595,000

A stunning recently refurbished and rarely available two double bedroom second floor period flat finished to a high specification finish, with direct views overlooking the tennis courts of Queens Club, located on a highly desirable road within a stones' throw to Barons Court underground station. The accommodation benefits from a Banham intercom system and comprises a spacious open plan living room overlooking Queens Club with herringbone flooring, a stylish modern fully fitted kitchen with Siemens appliances, two generous double bedrooms and a luxurious family bathroom. This is the perfect flat for both first time buyers and investors. Comeragh Road is located moments from a variety of boutique shops and restaurants, as well as offering easy access to the A4/M4. 999 year lease. No onward chain. PLEASE NOTE THESE PHOTOS ARE INDICATIVE OF THE WHOLE BUILDING AND DO NOT NECESSARILY REPRESENT THIS INDIVIDUAL PROPERTY

Stunning, recently refurbished, beautifully presented two double bedroom second floor period flat Desirable location | Spacious open plan living room | Stylish modern kitchen | Luxurious bathroom Perfect for first time buyer | Overlooking Queens Club | No onward chain | Access to A4/M4 Close to transport & numerous amenities | 496 Sq. Ft. (46.09 Sq. M.) 999 year lease