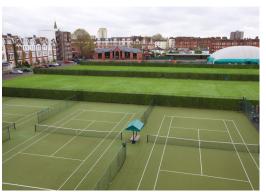

## Comeragh Road

Barons Court, London, W14

Price Guide: £595,000

A stunning recently refurbished and rarely available two double bedroom second floor period flat finished to a high specification finish, with direct views overlooking the tennis courts of Queens Club, located on a highly desirable road within a stones' throw to Barons Court underground station. The accommodation benefits from a Banham intercom system and comprises a spacious open plan living room overlooking Queens Club with herringbone flooring, a stylish modern fully fitted kitchen with Siemens appliances, two generous double bedrooms and a luxurious family bathroom. This is the perfect flat for both first time buyers and investors. Comeragh Road is located moments from a variety of boutique shops and restaurants, as well as offering easy access to the A4/M4. 999 year lease. No onward chain. PLEASE NOTE THESE PHOTOS ARE INDICATIVE OF THE WHOLE BUILDING AND DO NOT NECESSARILY REPRESENT THIS INDIVIDUAL PROPERTY