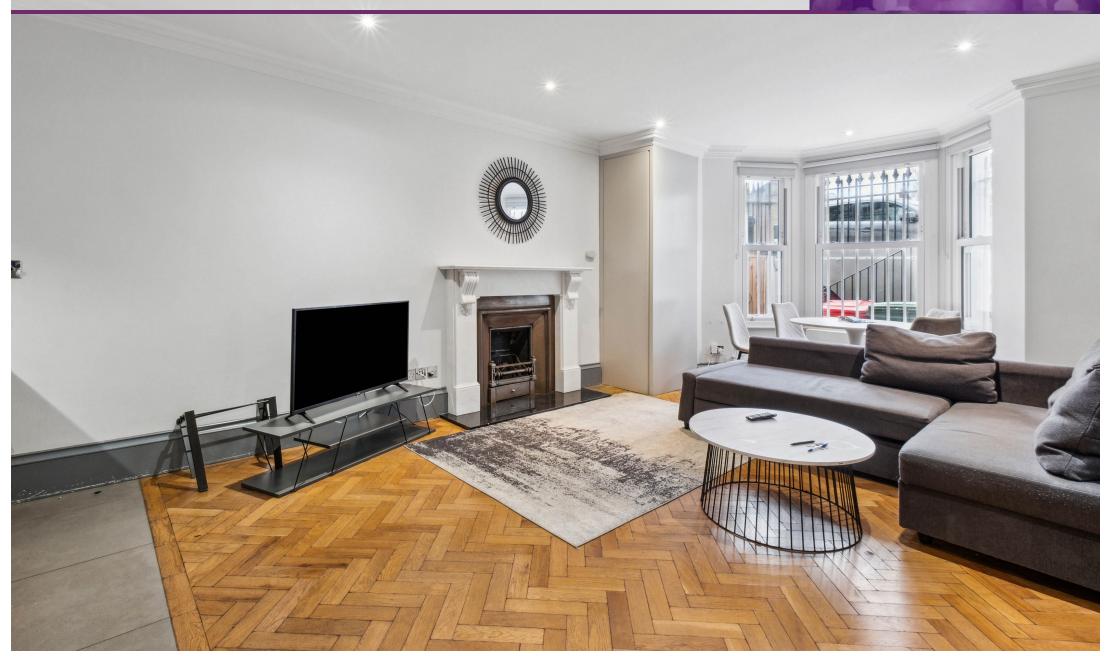

## **Ongar Road**

West Brompton, London, SW6

O.I.E.O: £685,000

A stunning 831 Sq. ft. recently refurbished two double bedroom, two bathroom period conversion flat, finished to a high specification finish with a private rear patio garden located on a popular residential road within a short walk to West Brompton & Earls Court underground stations. The accommodation benefits from a Banham intercom system and comprises a fabulous open plan bay fronted living room with herringbone flooring and period marble fireplace, a stylish fully fitted kitchen with Siemens appliances, two generous double bedrooms both with en-suite bathrooms offering a touch of luxury. Further benefits include excellent storage throughout. This is the perfect flat for both first time buyers and investors. Ongar Road is located moments from a variety of boutique shops and restaurants, as well as offering easy access to the A4/M4 and Central London and The West End. 999 year lease & No onward chain.

Stunning, recently refurbished two double bedroom, two bathroom period conversion flat

Popular road | Open plan bay fronted living room with herringbone flooring | Stylish fully fitted kitchen

Private rear garden | Moments to boutique shops & restaurants | No onward chain | Easy access to A4/M4