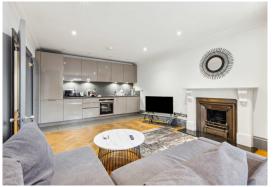

## **Ongar Road**

West Brompton, London, SW6

O.I.E.O: £685,000

A stunning 831 Sq. ft. recently refurbished two double bedroom, two bathroom period conversion flat, finished to a high specification finish with a private rear patio garden located on a popular residential road within a short walk to West Brompton & Earls Court underground stations. The accommodation benefits from a Banham intercom system and comprises a fabulous open plan bay fronted living room with herringbone flooring and period marble fireplace, a stylish fully fitted kitchen with Siemens appliances, two generous double bedrooms both with en-suite bathrooms offering a touch of luxury. Further benefits include excellent storage throughout. This is the perfect flat for both first time buyers and investors. Ongar Road is located moments from a variety of boutique shops and restaurants, as well as offering easy access to the A4/M4 and Central London and The West End. 999 year lease & No onward chain.

Stunning, recently refurbished two double bedroom, two bathroom period conversion flat

Popular road | Open plan bay fronted living room with herringbone flooring | Stylish fully fitted kitchen

Private rear garden | Moments to boutique shops & restaurants | No onward chain | Easy access to A4/M4