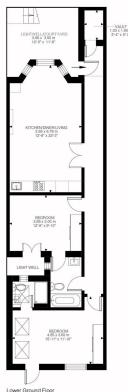

r.com

192Fulham Palace Road, London W6 9PA

In accordance with the Property Misdescription Act 1991, we wish to emphasise that the information given in these particulars is intended to help you decide whether you wish to view this property. Whilst every care is taken to ensure the accuracy of these particulars please note that all measurements are approximate and we are, for the accuracy of other information, reliant on what the seller has provided. We strongly recommend that you rely on your own inspections and those of your advisors to establish the details of any aspects which are of particular importance. Please note that we have not undertaken any survey of the property or the appliances within it and the buyer must rely on their own investigations prior to exchange of contracts.





Ongar Road, SW6
Approximate Gross Internal Area
77.24 SQ.M / 831 SQ.FT