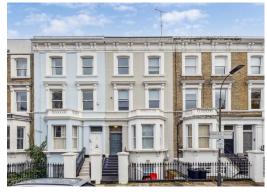

## Ongar Road, West Brompton, London, SW6

## Ongar Road

West Brompton, London, SW6

Price Guide: £575,000

A stunning recently refurbished two double bedroom, two bathroom split-level top floor period conversion flat finished to a high specification finish, located on a popular residential road within a short walk to West Brompton & Earls Court underground stations. The accommodation benefits from a Banham intercom system and comprises a fabulous living room with herringbone flooring and roof light above, steps up to a stylish fully fitted kitchen with Siemens appliances, two generous double bedrooms and two luxurious bathrooms. Further benefits include excellent storage throughout. This is the perfect flat for both first time buyers and investors. Ongar Road is located moments from a variety of boutique shops and restaurants, as well as offering easy access to the A4/M4 and Central London and The West End. 999 year lease & No onward chain.