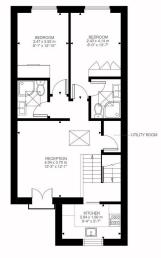

r.com

192Fulham Palace Road, London **W6 9PA** 

In accordance with the Property Misdescription Act 1991, we wish to emphasise that the information given in these particulars is intended to help you decide whether you wish to view this property. Whilst every care is taken to ensure the accuracy of these particulars please note that all measurements are approximate and we are, for the accuracy of other information, reliant on what the seller has provided. We strongly recommend that you rely on your own inspections and those of your advisors to establish the details of any aspects which are of particular importance. Please note that we have not undertaken any survey of the property or the appliances within it and the buyer must rely on their own investigations prior to exchange

IN W6







Ongar Road, SW6 Approximate Gross Internal Area 52.23 SQ.M / 562 SQ.FT