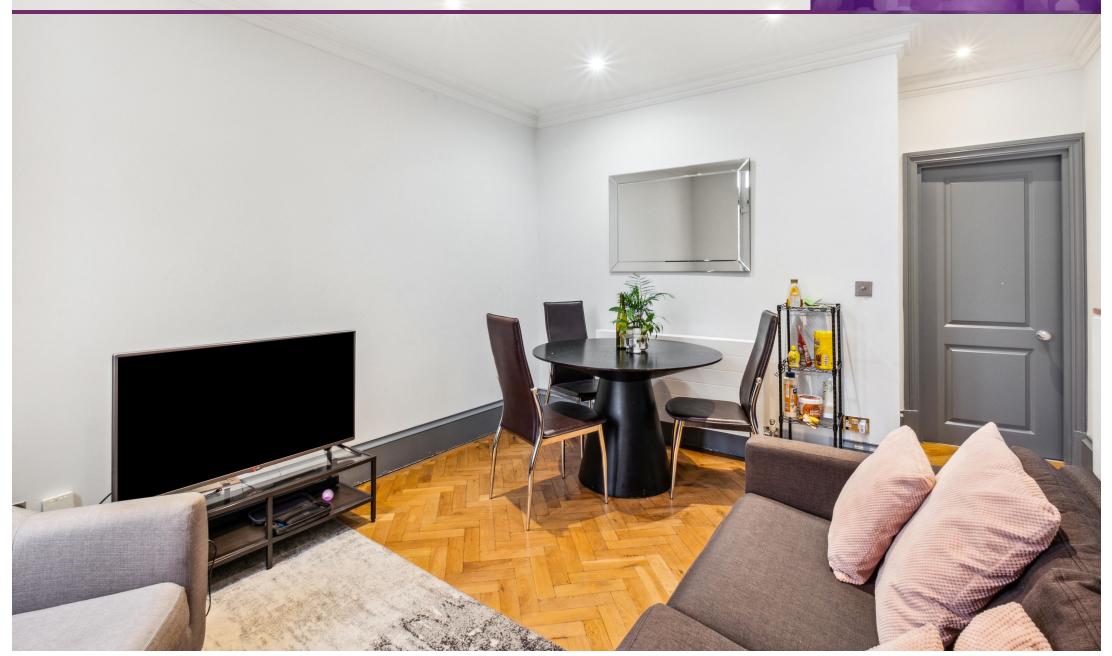

## Ongar Road

West Brompton, London, SW6

Price Guide: £575,000

A stunning recently refurbished two double bedroom, two bathroom split-level top floor period conversion flat finished to a high specification finish, located on a popular residential road within a short walk to West Brompton & Earls Court underground stations. The accommodation benefits from a Banham intercom system and comprises a fabulous living room with herringbone flooring and roof light above, steps up to a stylish fully fitted kitchen with Siemens appliances, two generous double bedrooms and two luxurious bathrooms. Further benefits include excellent storage throughout. This is the perfect flat for both first time buyers and investors. Ongar Road is located moments from a variety of boutique shops and restaurants, as well as offering easy access to the A4/M4 and Central London and The West End. 999 year lease & No onward chain.

Stunning, recently refurbished two double bedroom split-level period conversion flat in popular residential road Fabulous open plan bay fronted living room with herringbone flooring & roof light | Stylish fully fitted kitchen Two generous bedrooms | Two luxurious bathrooms | Excellent storage throughout | No onward chain Close to transport & numerous amenities | 562 Sq. Ft. (52.23 Sq. M.) 999 year lease