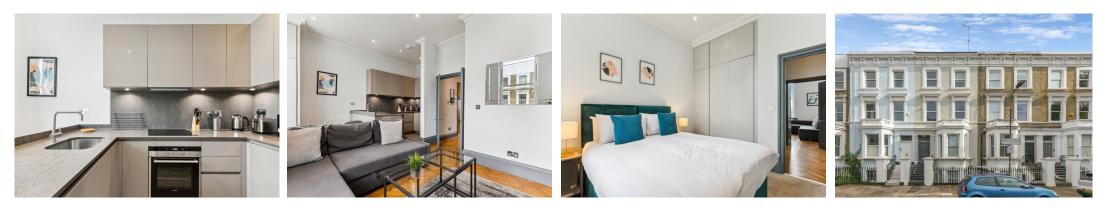

## Price Guide: £599,950

The Prope Ombudsn

ESTATE AGENT

IN W14

A stunning recently refurbished two double bedroom, two bathroom raised ground floor period conversion flat, finished to a high specification finish, located on a popular residential road within a short walk to West Brompton & Earls Court underground stations. The accommodation benefits from a Banham intercom system and comprises a fabulous open plan living room with herringbone flooring and period marble fireplace, a stylish fully fitted kitchen with Siemens appliances, two generous double bedrooms (one with en -suite bathroom) and a separate family bathroom offering a touch of luxury. Further benefits include excellent storage throughout. This is the perfect flat for both first time buyers and investors. Ongar Road is located moments from a variety of boutique shops and restaurants, as well as offering easy access to the A4/M4 and Central London and The West End. 999 year lease & No onward chain. PLEASE NOTE THESE PHOTOS ARE INDICATIVE OF THE WHOLE BUILDING AND DO NOT NECESSARILY REPRESENT THIS INDIVIDUAL PROPERTY.

Stunning, recently refurbished two double bedroom, two bathroom raised ground floor period conversion flat

Popular road | Open plan living room with herringbone flooring | Stylish fully fitted kitchen

Excellent storage throughout | Moments from boutique shops & restaurants | No onward chain