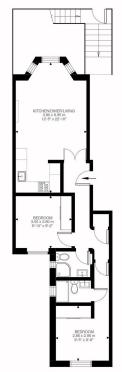

2023

Ongar Road, SW6

Approximate Gross Internal Area

56.43 SQ.M / 607 SQ.FT

Illustration for identification purposes only. Not to scale Floor Plan Drawn According To RICS Guideline