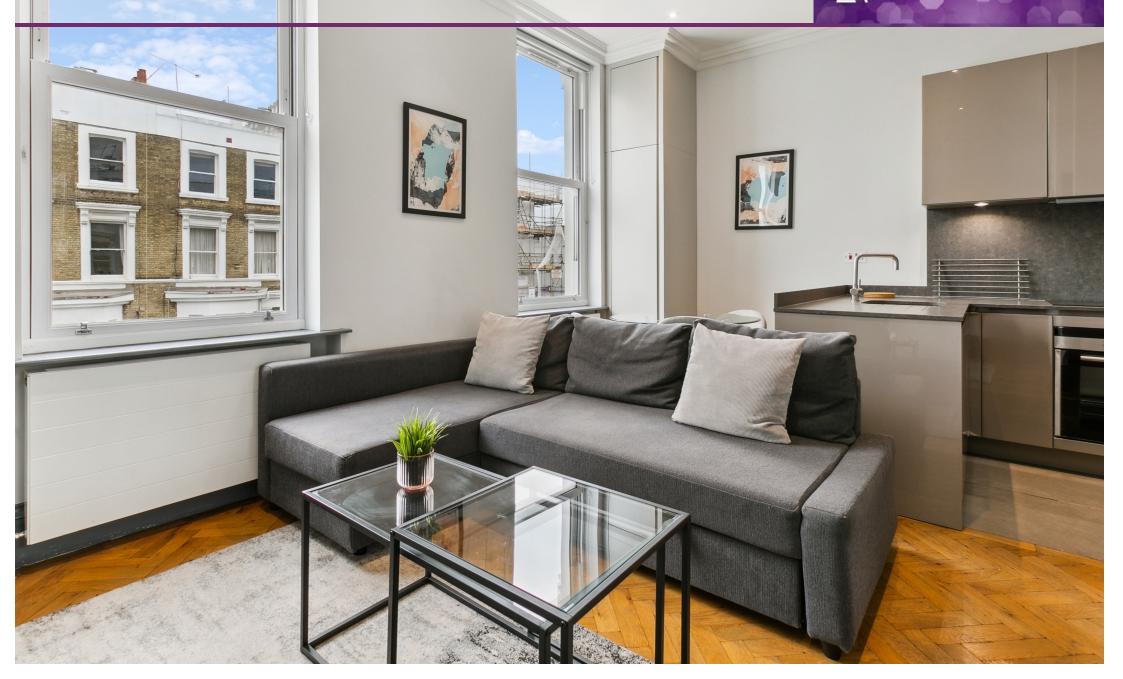

## Price Guide: £599,950

The Prope Ombudsn

ESTATE AGENT

IN W14

A stunning recently refurbished two double bedroom, two bathroom raised ground floor period conversion flat, finished to a high specification finish, located on a popular residential road within a short walk to West Brompton & Earls Court underground stations. The accommodation benefits from a Banham intercom system and comprises a fabulous open plan living room with herringbone flooring and period marble fireplace, a stylish fully fitted kitchen with Siemens appliances, two generous double bedrooms (one with en -suite bathroom) and a separate family bathroom offering a touch of luxury. Further benefits include excellent storage throughout. This is the perfect flat for both first time buyers and investors. Ongar Road is located moments from a variety of boutique shops and restaurants, as well as offering easy access to the A4/M4 and Central London and The West End. 999 year lease & No onward chain. PLEASE NOTE THESE PHOTOS ARE INDICATIVE OF THE WHOLE BUILDING AND DO NOT NECESSARILY REPRESENT THIS INDIVIDUAL PROPERTY.

Stunning, recently refurbished two double bedroom, two bathroom raised ground floor period conversion flat

Popular road | Open plan living room with herringbone flooring | Stylish fully fitted kitchen

Excellent storage throughout | Moments from boutique shops & restaurants | No onward chain