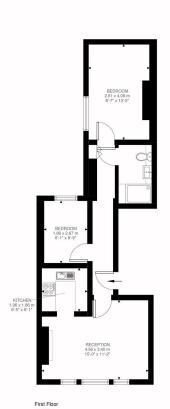

r.com

192Fulham Palace Road, London W6 9PA

In accordance with the Property Misdescription Act 1991, we wish to emphasise that the information given in these particulars is intended to help you decide whether you wish to view this property. Whilst every care is taken to ensure the accuracy of these particulars please note that all measurements are approximate and we are, for the accuracy of other information, reliant on what the seller has provided. We strongly recommend that you rely on your own inspections and those of your advisors to establish the details of any aspects which are of particular importance. Please note that we have not undertaken any survey of the property or the appliances within it and the buyer must rely on their own investigations prior to exchange of contracts.





Greyhound Road, W6
Approximate Gross Internal Area
46.55 SQ.M / 501 SQ.FT