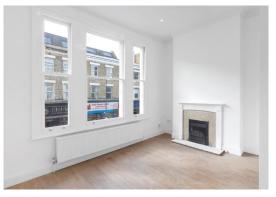

## **Greyhound Road**

Hammersmith, London, W6

Price Guide O. I. E. O.: £399,950

A lovely, newly renovated two bedroom first floor flat that is bright and airy throughout and would make an ideal purchase for a first time buyer or investor. The property benefits from a 15'0 x 11'2 living room with ornamental fireplace, a stylish fully fitted kitchen, a luxurious bathroom suite and two bedrooms (the main bedroom also benefits from fitted wardrobes).

Lovely newly renovated two bedroom first floor flat which is bright & airy throughout

Living room with ornamental fireplace | Stylish fully fitted kitchen | Luxurious bathroom suite

Ideal first time buy/investment | Short walk to Hammersmith & Barons Court stations | Chain free