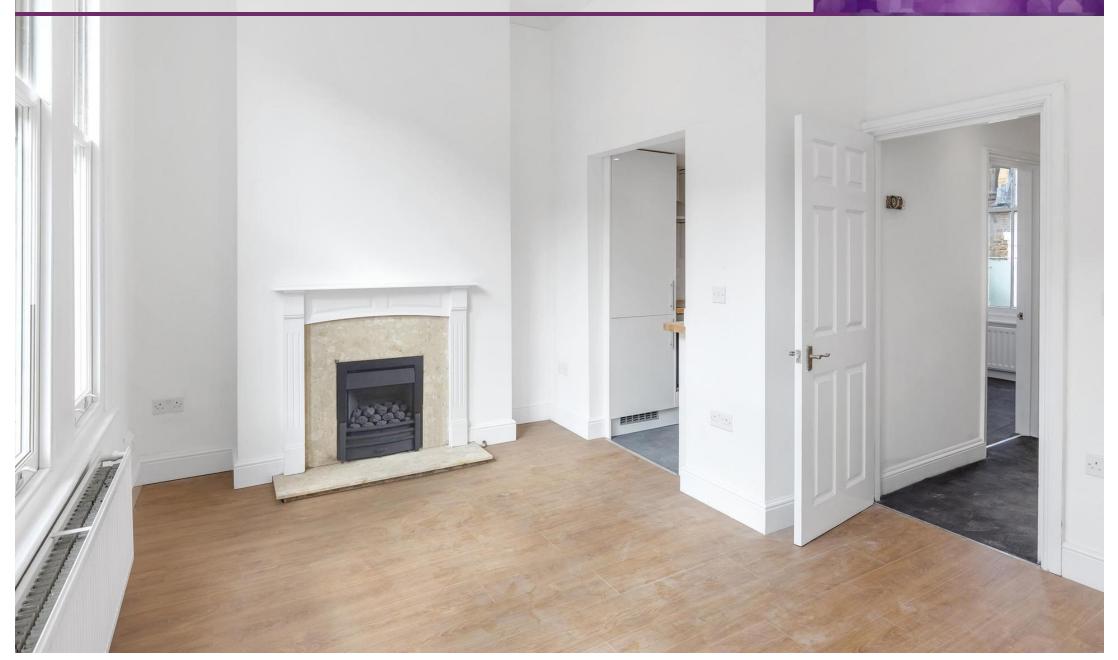

## **Greyhound Road**

Hammersmith, London, W6

Price Guide O. I. E. O.: £399,950

A lovely, newly renovated two bedroom first floor flat that is bright and airy throughout and would make an ideal purchase for a first time buyer or investor. The property benefits from a 15'0 x 11'2 living room with ornamental fireplace, a stylish fully fitted kitchen, a luxurious bathroom suite and two bedrooms (the main bedroom also benefits from fitted wardrobes).

Lovely newly renovated two bedroom first floor flat which is bright & airy throughout

Living room with ornamental fireplace | Stylish fully fitted kitchen | Luxurious bathroom suite

Ideal first time buy/investment | Short walk to Hammersmith & Barons Court stations | Chain free