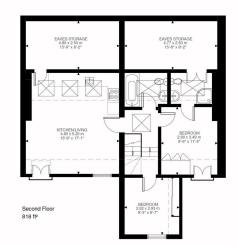

Margravine Gardens, W6
Approximate Gross Internal Area
76.02 S.O.M. 818 S.O.FT
(INCLUDING EAVES STORAGE)
EAVES STORAGE 2602 S.O.M. 280 SO.FT
EXCLUSIVE TOTAL AREA 60.05 S.O.M. 646 SO.FT
(KEY.CH = Celling Height)
[Restricted Head Height]