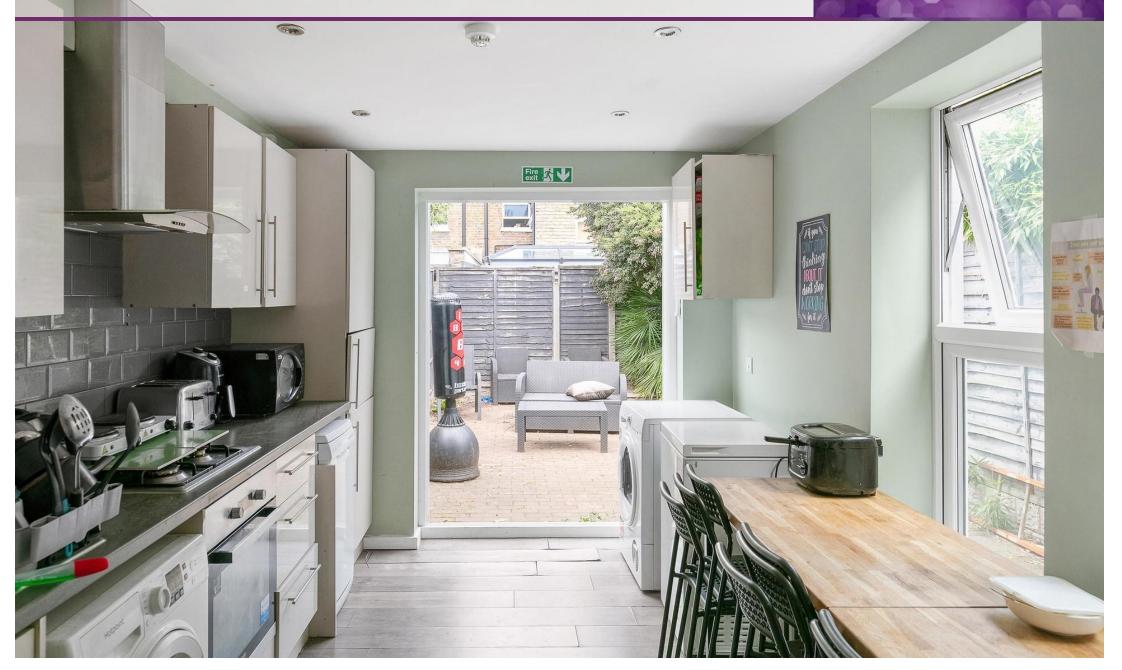

## **Delorme Street**

Hammersmith, London, W6

Price Guide: £1,095,000

Attention investment buyers. A five bedroom, five bathroom, HMO licensed period house located in a popular residential road within a short walk to both Hammersmith and Barons Court underground stations. The accommodation comprises on the ground floor from a bay fronted living room, double bedroom, shower room and an eat-in-kitchen/breakfast room with French doors leading onto private garden. The first floor benefits from three double bedrooms and three bathrooms (all en-suite), whilst the top floor has an additional double bedroom with an en-suite bathroom. Delorme Street is a short walk to the river and Thames Path, the excellent shopping and amenities at Hammersmith Broadway, as well as all the new bars and restaurants at the Fulham Reach and Riverside Studios developments, including Brasserie Blanc, Sam's Riverside, The Crabtree gastropub, The Blue Boat and many more. There is also a short walk to Waitrose, Sainsbury's, Café Nero and Pret-a-Manger. Freehold.

Attention investment buyers a five bedroom, five bathroom HMO licenced period house

Popular location | Bay fronted living room | Eat-in kitchen/breakfast room with French doors

Private garden | Short walk to River Thames towpath | Excellent shopping at Hammersmith Broadway