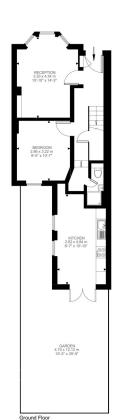

## **Delorme Street**

Hammersmith, London, W6

Price Guide: £1,095,000

Attention investment buyers. A five bedroom, five bathroom, HMO licensed period house located in a popular residential road within a short walk to both Hammersmith and Barons Court underground stations. The accommodation comprises on the ground floor from a bay fronted living room, double bedroom, shower room and an eat-in-kitchen/breakfast room with French doors leading onto private garden. The first floor benefits from three double bedrooms and three bathrooms (all en-suite), whilst the top floor has an additional double bedroom with an en-suite bathroom. Delorme Street is a short walk to the river and Thames Path, the excellent shopping and amenities at Hammersmith Broadway, as well as all the new bars and restaurants at the Fulham Reach and Riverside Studios developments, including Brasserie Blanc, Sam's Riverside, The Crabtree gastropub, The Blue Boat and many more. There is also a short walk to Waitrose, Sainsbury's, Café Nero and Pret-a-Manger. Freehold.

Delorme Street, W6
Approximate Gross Internal Area
126.89 SQ.M / 1366 SQ.FT

KEY: CH = Ceiling Height
Restricted Head Height