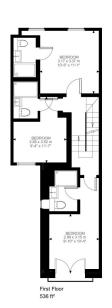

## **Delorme Street**

Hammersmith, London, W6

Price Guide: £1,095,000

Attention investment buyers. A five bedroom, five bathroom, HMO licensed period house located in a popular residential road within a short walk to both Hammersmith and Barons Court underground stations. The accommodation comprises on the ground floor from a bay fronted living room, double bedroom, shower room and an eat-in-kitchen/breakfast room with French doors leading onto private garden. The first floor benefits from three double bedrooms and three bathrooms (all en-suite), whilst the top floor has an additional double bedroom with an en-suite bathroom. Delorme Street is a short walk to the river and Thames Path, the excellent shopping and amenities at Hammersmith Broadway, as well as all the new bars and restaurants at the Fulham Reach and Riverside Studios developments, including Brasserie Blanc, Sam's Riverside, The Crabtree gastropub, The Blue Boat and many more. There is also a short walk to Waitrose, Sainsbury's, Café Nero and Pret-a-Manger. Freehold.

Delorme Street, W6
Approximate Gross Internal Area
126.89 SQ.M / 1366 SQ.FT

KEY: CH = Ceiling Height
Restricted Head Height