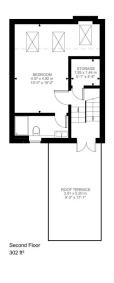

Delorme Street, W6
Approximate Gross Internal Area
126.89 SQ.M / 1366 SQ.FT

KEY: CH = Ceiling Height
Restricted Head Height