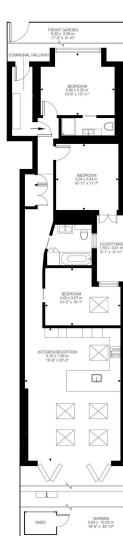

1140 ft<sup>2</sup> Illustration for identification purposes only. Not to scale. Floor Plan Drawn According To RICS Guidelines.

Ground Floor

Niton Street, SW6 Approximate Gross Internal Area 105.88 SQ.M / 1140 SQ.FT