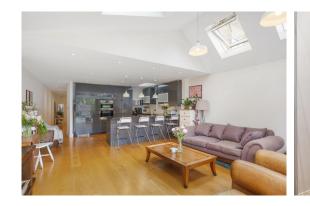

of living space and has had no expense spared on state of the art fixtures and fittings throughout. The well balanced accommodation has been carefully planned, to offer a buyer the perfect and practical living environment and will more than satisfy their exacting standards. There is a principle bedroom and en-suite shower room, two further double bedrooms, a bathroom and a fabulous 23.2 FT/7.06 M kitchen reception room with sliding doors that open onto a generous south facing garden. Niton Street is ideally located for the excellent bus links, on the Fulham Palace Road, to Hammersmith, Putney and the West End as well as being a short walk to Hammersmith underground station (Piccadilly, District, Circle and Hammersmith & City Lines). There are also, a good selection of amenities within a stone's throw, including the Michelin starred River Café, the Crabtree gastro pub, Little Waitrose and the bars and restaurants at the new Fulham Reach riverside development. Bishops Park, the Thames Path and the Nuffield health club are within easy reach too. With no onward chain and a long lease, this amazing property must be seen.

AN OUTSTANDING PURPOSE BUILT VICTORIAN MAISONETTE FAVOURED PREMIER THREE LINED ROAD IN THE BISHOPS PARK CONSERVATION AREA 1140 SQ.FT/105.88 SQ.M \* THREE DOUBLE BEDROOMS TWO BATHROOMS (ONE ENSUITE) \* 23.2 FT/7.06 M OPEN PLAN KITCHEN RECEPTION ROOM EXCLUSIVE USE OF THE FABULOUS SOUTH FACING GARDEN \* NO ONWARD CHAIN WALKING DISTANCE TO HAMMERSMITH UNDERGROUND STATION (PICCADILLY, DISTRICT, CIRCLE, HAMMERSMITH & CITY LINES) \* LONG LEASEHOLD