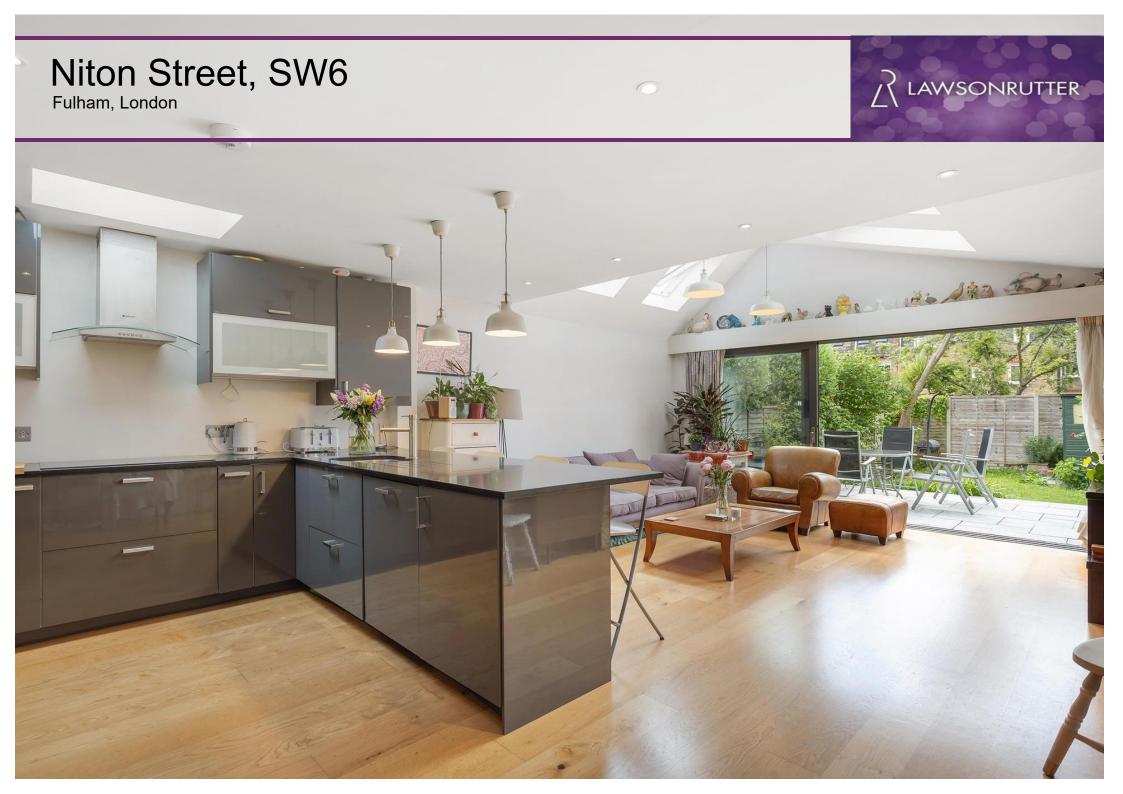

## £1,100,000 Long Leasehold

An outstanding three double bedroom, two bathroom ground floor garden flat on this premier tree lined road in the Bishops Park conservation area. Refurbished and extended by our clients, this substantial property offers 1140 SQ.FT/105.88 SQ.M

of living space and has had no expense spared on state of the art fixtures and fittings throughout. The well balanced accommodation has been carefully planned, to offer a buyer the perfect and practical living environment and will more than satisfy their exacting standards. There is a principle bedroom and en-suite shower room, two further double bedrooms, a bathroom and a fabulous 23.2 FT/7.06 M kitchen reception room with sliding doors that open onto a generous south facing garden. Niton Street is ideally located for the excellent bus links, on the Fulham Palace Road, to Hammersmith, Putney and the West End as well as being a short walk to Hammersmith underground station (Piccadilly, District, Circle and Hammersmith & City Lines). There are also, a good selection of amenities within a stone's throw, including the Michelin starred River Café, the Crabtree gastro pub, Little Waitrose and the bars and restaurants at the new Fulham Reach riverside development. Bishops Park, the Thames Path and the Nuffield health club are within easy reach too. With no onward chain and a long lease, this amazing property must be seen.

AN OUTSTANDING PURPOSE BUILT VICTORIAN MAISONETTE FAVOURED PREMIER THREE LINED ROAD IN THE BISHOPS PARK CONSERVATION AREA 1140 SQ.FT/105.88 SQ.M \* THREE DOUBLE BEDROOMS TWO BATHROOMS (ONE ENSUITE) \* 23.2 FT/7.06 M OPEN PLAN KITCHEN RECEPTION ROOM EXCLUSIVE USE OF THE FABULOUS SOUTH FACING GARDEN \* NO ONWARD CHAIN WALKING DISTANCE TO HAMMERSMITH UNDERGROUND STATION (PICCADILLY, DISTRICT, CIRCLE, HAMMERSMITH & CITY LINES) \* LONG LEASEHOLD