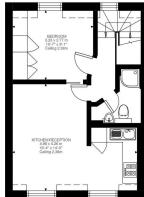

Fulham Palace Road, SW6 39.39 SQ.M / 424 SQ.FT

Illustration for identification purposes only. Not to scale Floor Plan Drawn According To RICS Guidelines.

KEY: CH = Ceiling Height

E: fulham@lawsonrutter.com 347 Fulham Palace Road, London SW6 6TB