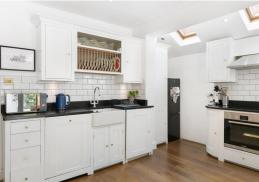

## Bronsart Road, SW6 Fulham, London

**Bronsart Road** 

£600,000 Offers in Excess

London SW6

**Share of Freehold** 

A beautifully presented two double bedroom ground floor apartment, with a private west facing garden, in the popular Munster Village area of Fulham. The master bedroom has built in cupboards and the second bedroom is a good size double too. There is a recently fitted contemporary bathroom, under stairs storage and a bright, extended open plan kitchen reception which opens on to a secluded, private west facing garden. Bronsart Road is a stone's throw to the excellent shops, bars and restaurants on the Munster Road and is within walking distance to Parsons Green and Fulham Broadway underground stations (District Line). With no onward chain and offered with a share of freehold, early viewing of this fabulous property is highly recommended. \* A BEAUTIFULLY PRESENTED GARDEN FLAT \* TWO DOUBLE BEDROOMS \* \* EXTENDED KITCHEN RECEPTION ROOM \* \* NEWLY FITTED CONTEMPORARY BATHROOM \* \* PRIVATE WEST FACING GARDEN \* CLOSE TO THE SHOPS BARS & **RESTAURANTS ON THE MUNSTER ROAD \*** 