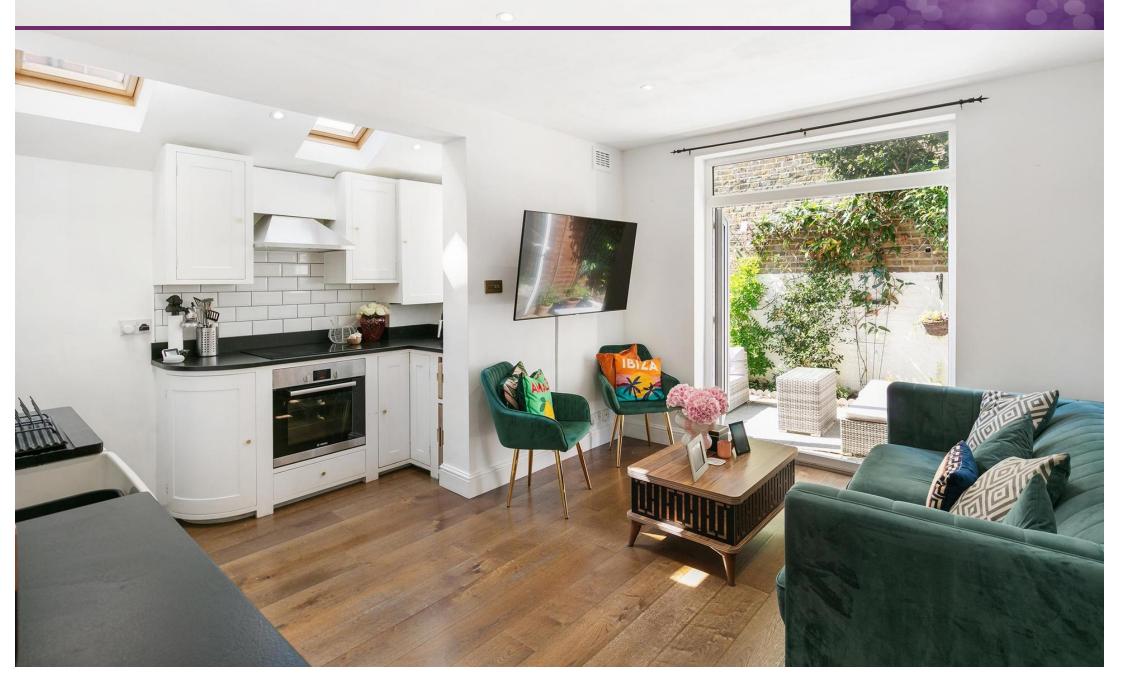

## Bronsart Road, SW6 Fulham, London

**Bronsart Road** 

£600,000 Offers in Excess

London SW6

**Share of Freehold** 

A beautifully presented two double bedroom ground floor apartment, with a private west facing garden, in the popular Munster Village area of Fulham. The master bedroom has built in cupboards and the second bedroom is a good size double too. There is a recently fitted contemporary bathroom, under stairs storage and a bright, extended open plan kitchen reception which opens on to a secluded, private west facing garden. Bronsart Road is a stone's throw to the excellent shops, bars and restaurants on the Munster Road and is within walking distance to Parsons Green and Fulham Broadway underground stations (District Line). With no onward chain and offered with a share of freehold, early viewing of this fabulous property is highly recommended. \* A BEAUTIFULLY PRESENTED GARDEN FLAT \* TWO DOUBLE BEDROOMS \* \* EXTENDED KITCHEN RECEPTION ROOM \* \* NEWLY FITTED CONTEMPORARY BATHROOM \* \* PRIVATE WEST FACING GARDEN \* CLOSE TO THE SHOPS BARS & **RESTAURANTS ON THE MUNSTER ROAD \*** 