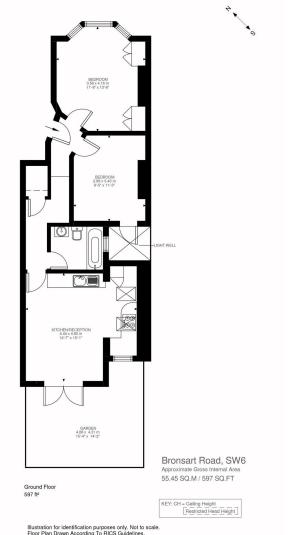

## Bronsart Road, SW6 Fulham, London

**Bronsart Road** 

£600,000 Offers in Excess

London SW6

**Share of Freehold** 

A beautifully presented two double bedroom ground floor apartment, with a private west facing garden, in the popular Munster Village area of Fulham. The master bedroom has built in cupboards and the second bedroom is a good size double too. There is a recently fitted contemporary bathroom, under stairs storage and a bright, extended open plan kitchen reception which opens on to a secluded, private west facing garden. Bronsart Road is a stone's throw to the excellent shops, bars and restaurants on the Munster Road and is within walking distance to Parsons Green and Fulham Broadway underground stations (District Line). With no onward chain and offered with a share of freehold, early viewing of this fabulous property is highly recommended. \* A BEAUTIFULLY PRESENTED GARDEN FLAT \* TWO DOUBLE BEDROOMS \* \* EXTENDED KITCHEN RECEPTION ROOM \* \* NEWLY FITTED CONTEMPORARY BATHROOM \* \* PRIVATE WEST FACING GARDEN \* CLOSE TO THE SHOPS BARS & **RESTAURANTS ON THE MUNSTER ROAD \*** 