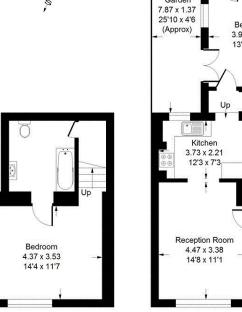

£750,000

Leasehold

77.2 sg m / 831 sq ft

**Ground Floor** 

Garden Bedroom 3.96 x 3.02 13'0 x 9'11

All viewings by appointment through our **Fulham Office:** 

T: 020 7731 3636

E: fulham@lawsonrutter.com

## Ackmer Road, SW6

Approx. Gross Internal Area

Whilst every attempt has been made to ensure the accuracy of the floor plan, measurements are approximate and not to scale. No guarantee is given on the total square footage of the property quoted on the plan. Figures given are for guidance. Plan is for illustration purposes only, not to be used for valuations.

Lower Ground Floor