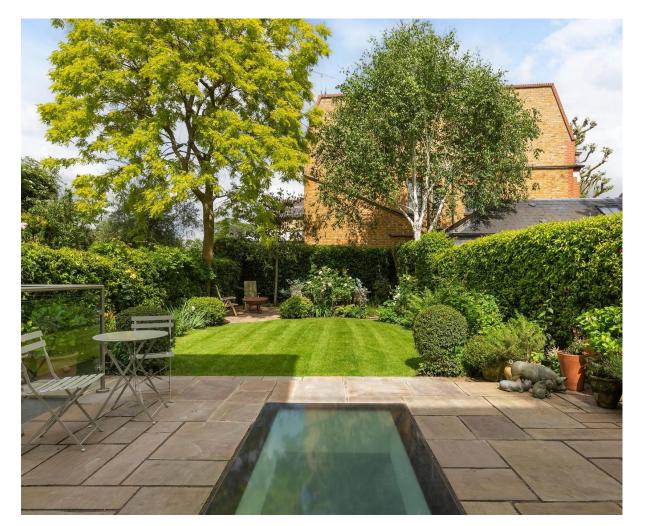

The accommodation comprises on the ground floor, a wonderful west facing reception room, a guest WC, a boot, coat and pram cupboard and a very generous kitchen family room with all the usual refinements, including a larder, with double French doors that open onto a wonderful landscaped garden.

This part of Stevenage Road is a stone's throw to Bishops Park, the Thames Path and the tennis courts, as well as the Nuffield health club and the excellent local amenities and bus links on the Fulham Palace Road. Putney Bridge underground station (District Line), is also within walking distance and with no onward chain, early viewing of this magnificent property is highly recommended.