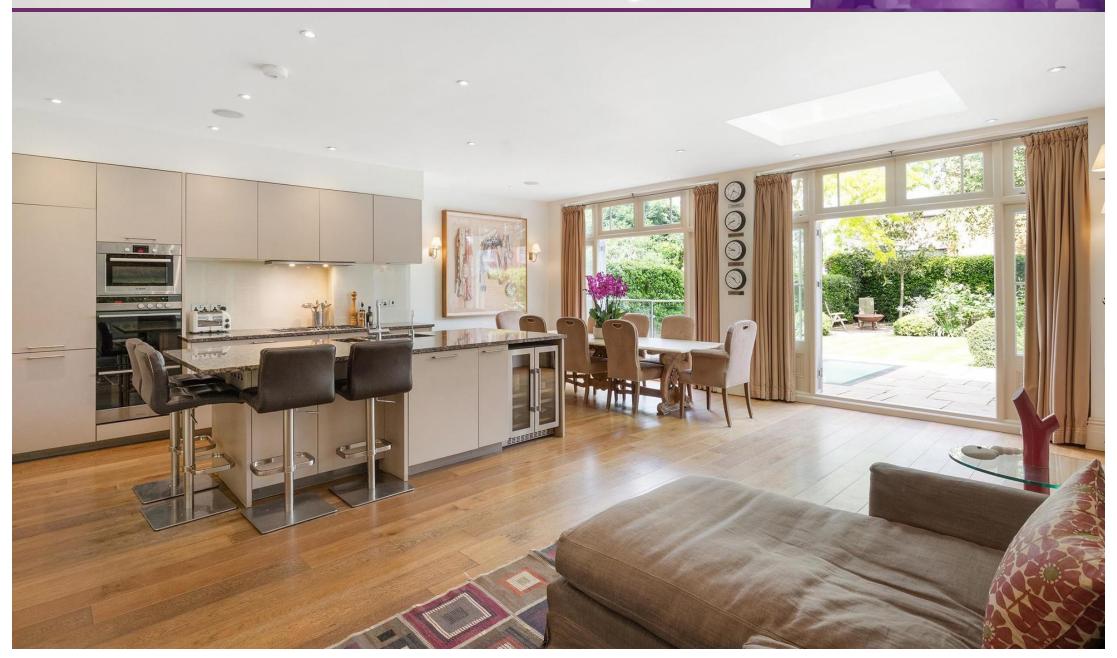

The accommodation comprises on the ground floor, a wonderful west facing reception room, a guest WC, a boot, coat and pram cupboard and a very generous kitchen family room with all the usual refinements, including a larder, with double French doors that open onto a wonderful landscaped garden.