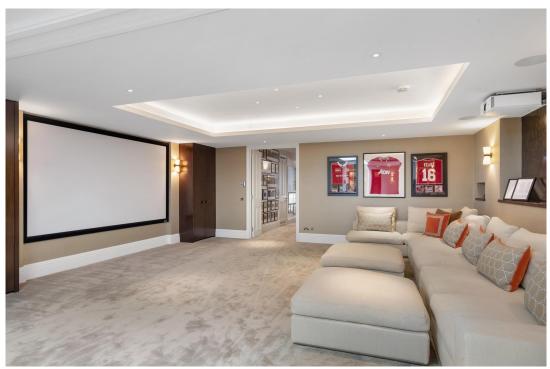

The larger than average basement has a spacious bedroom with an en-suite shower room, a dressing room and French doors that open onto a light well. There is an impressive cinema and games room with sliding doors that open onto a stairwell leading up to the garden, a wine cellar, a large storage room and a fully fitted laundry room, with a laundry shoot that is connected to all the floors in the house.