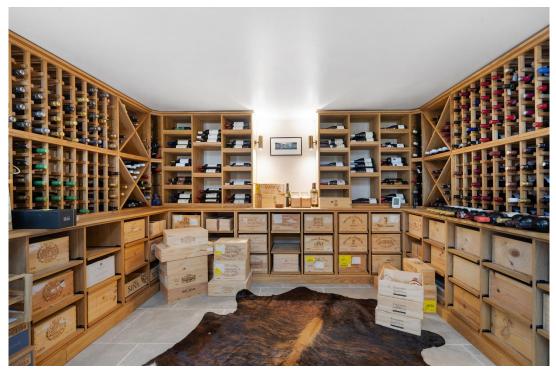

The larger than average basement has a spacious bedroom with an en-suite shower room, a dressing room and French doors that open onto a light well. There is an impressive cinema and games room with sliding doors that open onto a stairwell leading up to the garden, a wine cellar, a large storage room and a fully fitted laundry room, with a laundry shoot that is connected to all the floors in the house.

\* A FABULOUS FAMILY RESIDENCE
OVERLOOKING BISHOPS PARK \*

\* SEVEN BEDROOMS \* FOUR BATHROOMS \*

\* RECEPTION ROOM \* KITCHEN FAMILY ROOM \*

\* CINEMA & GAMES ROOM \* WINE CELLAR \* ROOF TERRACE \*

\* BALCONY \* FREEHOLD \*