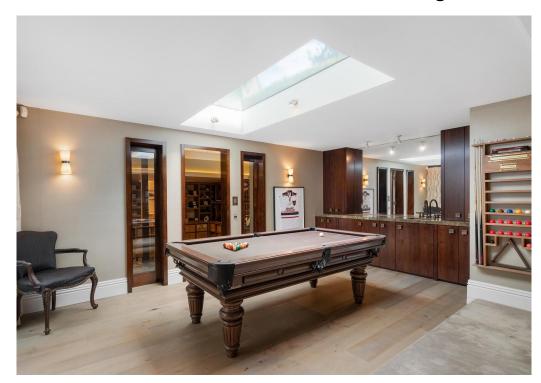

The larger than average basement has a spacious bedroom with an en-suite shower room, a dressing room and French doors that open onto a light well. There is an impressive cinema and games room with sliding doors that open onto a stairwell leading up to the garden, a wine cellar, a large storage room and a fully fitted laundry room, with a laundry shoot that is connected to all the floors in the house.