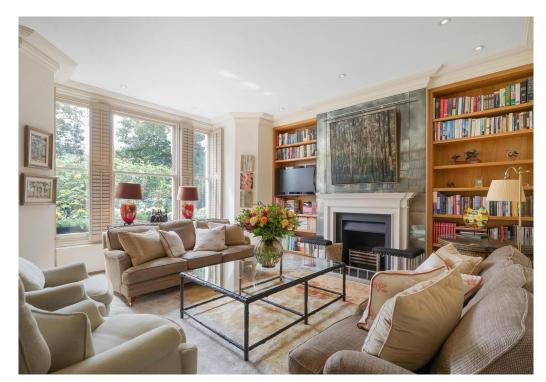

The accommodation comprises on the ground floor, a wonderful west facing reception room, a guest WC, a boot, coat and pram cupboard and a very generous kitchen family room with all the usual refinements, including a larder, with double French doors that open onto a wonderful landscaped garden.