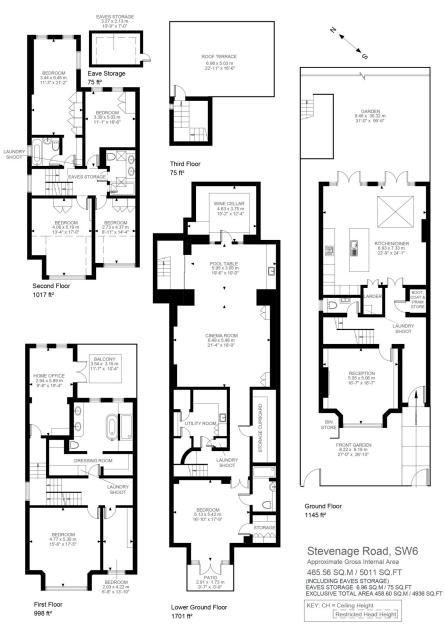

The accommodation comprises on the ground floor, a wonderful west facing reception room, a guest WC, a boot, coat and pram cupboard and a very generous kitchen family room with all the usual refinements, including a larder, with double French doors that open onto a wonderful landscaped garden.

The larger than average basement has a spacious bedroom with an en-suite shower room, a dressing room and French doors that open onto a light well. There is an impressive cinema and games room with sliding doors that open onto a stairwell leading up to the garden, a wine cellar, a large storage room and a fully fitted laundry room, with a laundry shoot that is connected to all the floors in the house.

On the first floor, there is a principle bedroom, a great sized bathroom and dressing room, a further bedroom and a superb home office with French doors that open on to balcony.

The top floor comprises a guest bedroom and an en-suite bathroom, three further bedrooms and a shower room. Stairs lead up to an amazing roof terrace, with incredible views of Central London and its many iconic landmarks, such as the Shard, the City of London and Wembley Stadium on a clear day.

Illustration for identification purposes only. Not to scale. Floor Plan Drawn According To RICS Guidelines.

Stevenage Road Fulham, London, SW6

Price Guide: £6,000,000.00

All viewings by appointment through our **Fulham Office**: