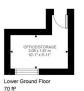

Rosebank, SW6
Approximate Gross Internal Area
91.51 SQ M / 985 SQ FT

- \* OUTSTANDING LATERAL APARTMENT IN A GATED RIVERSIDE DEVELOPMENT \*
  - \* RIVER VIEWS FROM ALL THE MAIN ROOMS \* LARGE RECEPTION ROOM \*
    - \* TWO DOUBLE BEDROOMS \* KITCHEN BREAKFAST ROOM \*
    - \* BATHROOM \* SHOWER ROOM \* LARGE STORAGE UNIT IN BASEMENT \*