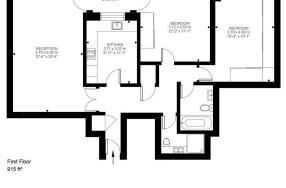

Rosebank, SW6
Approximate Gross Internal Area
91.51 SQ M / 985 SQ FT

- \* OUTSTANDING LATERAL APARTMENT IN A GATED RIVERSIDE DEVELOPMENT \*
  - \* RIVER VIEWS FROM ALL THE MAIN ROOMS \* LARGE RECEPTION ROOM \*
    - \* TWO DOUBLE BEDROOMS \* KITCHEN BREAKFAST ROOM \*
    - \* BATHROOM \* SHOWER ROOM \* LARGE STORAGE UNIT IN BASEMENT \*