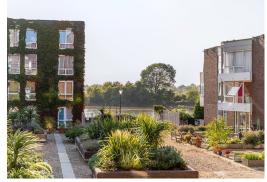

## **Share of Freehold**

A stunning lateral apartment in the iconic Rosebank Wharf gated development, with enviable views of the river Thames and the Wetlands conservation area beyond from the terrace, reception room, kitchen breakfast room and both bedrooms. This light and airy property has a master bedroom, a further good size double bedroom with access on to the terrace and both fitted with generous built in cupboards, a superb reception diner with access to the terrace, a bathroom, a shower room, a spacious fully fitted kitchen breakfast room with stone work tops and excellent hallway storage. Furthermore, the apartment comes with a good size storage unit in the basement, a private off street car parking space, heating and hot water included in the service charge, a share of freehold and a lease in excess of 950 years. Rosebank is within walking distance to Hammersmith underground station (Piccadilly, District, Circle and Hammersmith & City Lines) and there are some excellent amenities close by, including the Michelin starred River Café, the Crabtree gastropub and the bars and restaurants in the new Fulham Reach riverside development. With no onward chain, early viewing of this superb property is highly recommended.

Rosebank, SW6
Approximate Gross Internal Area
91.51 SQ M / 985 SQ FT

- \* OUTSTANDING LATERAL APARTMENT IN A GATED RIVERSIDE DEVELOPMENT \*
  - \* RIVER VIEWS FROM ALL THE MAIN ROOMS \* LARGE RECEPTION ROOM \*
    - \* TWO DOUBLE BEDROOMS \* KITCHEN BREAKFAST ROOM \*
    - \* BATHROOM \* SHOWER ROOM \* LARGE STORAGE UNIT IN BASEMENT \*