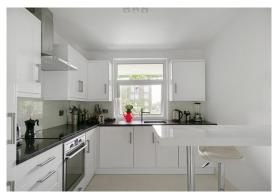

## **Share of Freehold**

A stunning lateral apartment in the iconic Rosebank Wharf gated development, with enviable views of the river Thames and the Wetlands conservation area beyond from the terrace, reception room, kitchen breakfast room and both bedrooms. This light and airy property has a master bedroom, a further good size double bedroom with access on to the terrace and both fitted with generous built in cupboards, a superb reception diner with access to the terrace, a bathroom, a shower room, a spacious fully fitted kitchen breakfast room with stone work tops and excellent hallway storage. Furthermore, the apartment comes with a good size storage unit in the basement, a private off street car parking space, heating and hot water included in the service charge, a share of freehold and a lease in excess of 950 years. Rosebank is within walking distance to Hammersmith underground station (Piccadilly, District, Circle and Hammersmith & City Lines) and there are some excellent amenities close by, including the Michelin starred River Café, the Crabtree gastropub and the bars and restaurants in the new Fulham Reach riverside development. With no onward chain, early viewing of this superb property is highly recommended.

Rosebank, SW6
Approximate Gross Internal Area
91.51 SQ M / 985 SQ FT

- \* OUTSTANDING LATERAL APARTMENT IN A GATED RIVERSIDE DEVELOPMENT \*
  - \* RIVER VIEWS FROM ALL THE MAIN ROOMS \* LARGE RECEPTION ROOM \*
    - \* TWO DOUBLE BEDROOMS \* KITCHEN BREAKFAST ROOM \*
    - \* BATHROOM \* SHOWER ROOM \* LARGE STORAGE UNIT IN BASEMENT \*