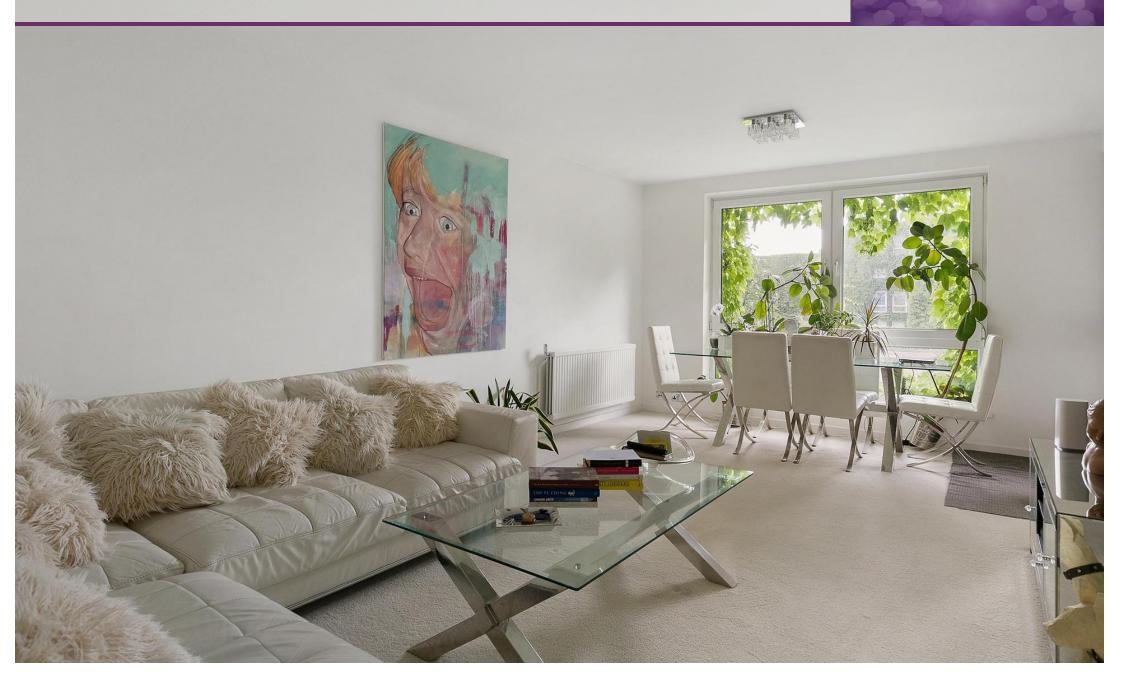

## **Share of Freehold**

A stunning lateral apartment in the iconic Rosebank Wharf gated development, with enviable views of the river Thames and the Wetlands conservation area beyond from the terrace, reception room, kitchen breakfast room and both bedrooms. This light and airy property has a master bedroom, a further good size double bedroom with access on to the terrace and both fitted with generous built in cupboards, a superb reception diner with access to the terrace, a bathroom, a shower room, a spacious fully fitted kitchen breakfast room with stone work tops and excellent hallway storage. Furthermore, the apartment comes with a good size storage unit in the basement, a private off street car parking space, heating and hot water included in the service charge, a share of freehold and a lease in excess of 950 years. Rosebank is within walking distance to Hammersmith underground station (Piccadilly, District, Circle and Hammersmith & City Lines) and there are some excellent amenities close by, including the Michelin starred River Café, the Crabtree gastropub and the bars and restaurants in the new Fulham Reach riverside development. With no onward chain, early viewing of this superb property is highly recommended.

Rosebank, SW6
Approximate Gross Internal Area
91.51 SQ M / 985 SQ FT

- \* OUTSTANDING LATERAL APARTMENT IN A GATED RIVERSIDE DEVELOPMENT \*
  - \* RIVER VIEWS FROM ALL THE MAIN ROOMS \* LARGE RECEPTION ROOM \*
    - \* TWO DOUBLE BEDROOMS \* KITCHEN BREAKFAST ROOM \*
    - \* BATHROOM \* SHOWER ROOM \* LARGE STORAGE UNIT IN BASEMENT \*