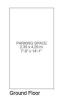

Rosebank, SW6
Approximate Gross Internal Area
91.51 SQ M / 985 SQ FT

- \* OUTSTANDING LATERAL APARTMENT IN A GATED RIVERSIDE DEVELOPMENT \*
  - \* RIVER VIEWS FROM ALL THE MAIN ROOMS \* LARGE RECEPTION ROOM \*
    - \* TWO DOUBLE BEDROOMS \* KITCHEN BREAKFAST ROOM \*
    - \* BATHROOM \* SHOWER ROOM \* LARGE STORAGE UNIT IN BASEMENT \*