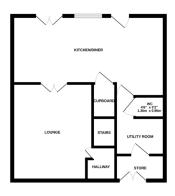

Accommodation in brief comprises: entrance hall, lounge, open plan dining area and spacious kitchen leading to doorway to utility room and downstairs w.c., first floor landing, four good size bedrooms and family bathroom.

Outside the property has a private driveway which gives access to the storage garage, to the rear is a raised decking area for seating, lawned garden, further seating area and the added bonus of a garden bar.