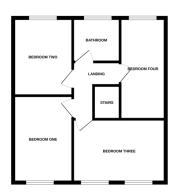

Accommodation in brief comprises: entrance hall, lounge, open plan dining area and spacious kitchen leading to doorway to utility room and downstairs w.c., first floor landing, four good size bedrooms and family bathroom.