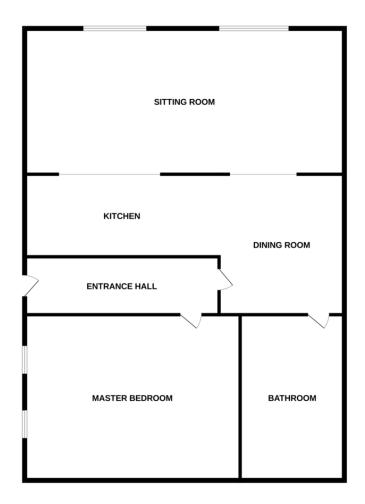

Accommodation in brief comprises: communal entrance hallway, stairs to first floor apartment, internal private hallway, open plan living area with dining area, kitchen and step up to lounge area. the apartment boasts a good size master bedroom and bathroom.

LOUNGE 14' 4" x 13' 8" (4.39m x 4.17m)

DINING AREA 12' 1" x 11' 1" (3.7m x 3.4m)

## **GROUND FLOOR**

KITCHEN 10' 4" x 7' 2" (3.17m x 2.19m)

MASTER BEDROOM 17' 8" x 11' 1" (5.4m x 3.4m)

BATHROOM 10' 5" x 6' 2" (3.2m x 1.89m)