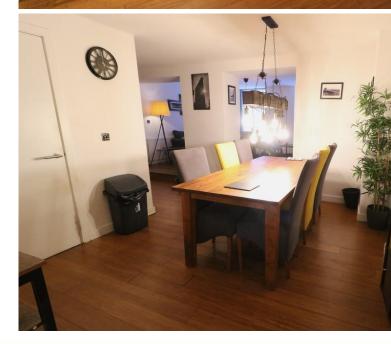

Accommodation in brief comprises: communal entrance hallway, stairs to first floor apartment, internal private hallway, open plan living area with dining area, kitchen and step up to lounge area. the apartment boasts a good size master bedroom and bathroom.

LOUNGE 14' 4" x 13' 8" (4.39m x 4.17m)

DINING AREA 12' 1" x 11' 1" (3.7m x 3.4m)