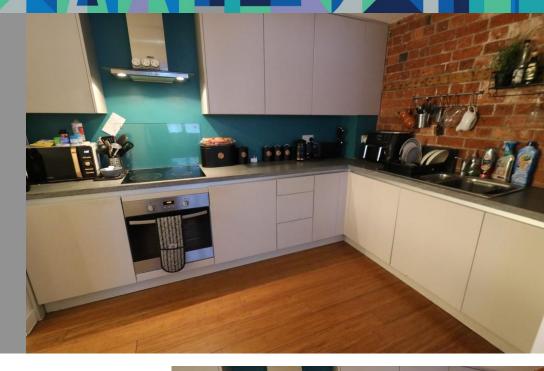

## **GROUND FLOOR**

KITCHEN 10' 4" x 7' 2" (3.17m x 2.19m)

MASTER BEDROOM 17' 8" x 11' 1" (5.4m x 3.4m)

BATHROOM 10' 5" x 6' 2" (3.2m x 1.89m)