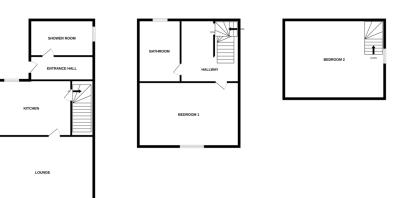

Accommodation in brief comprises: lounge, kitchen, rear porch with access to shower room and w.c., stairs to first floor landing, first floor master bedroom, bathroom, stairs to attic bedroom two.

Outside the property has a fantastic rear garden with seating area's, lawned garden, and looking over local woodland and parkland.

The property benefits from no onward chain. EPC to follow.

LOUNGE 12' 11" x 12' 8" (3.95m x 3.88m)

KITCHEN 9' 6" x 6' 7" (2.9m x 2.01m)

SHOWER ROOM 6' 5" x 5' 11" (1.96m x 1.81m)

BEDROOM ONE 13' 1" x 10' 2" (4.00m x 3.11m)

# f 9 🕫 🛅

2ND FLOOR

Whilst every attempt has been made to ensure the accuracy of the floorplan contained here, measurements of doors, windows, rooms and any other items are approximate and no responsibility is taken for any error, omission or mis-statement. This plan is for illustrative purposes only and should be used as such by any prospective purchase. The services, systems and appliances shown have not been tested and no guarantee as to bein operation or efficiency can be dyne.

BATHROOM 9' 4" x 6' 9" (2.85m x 2.08m)

BEDROOM TWO 12' 11" x 8' 9" (3.95m x 2.67m)