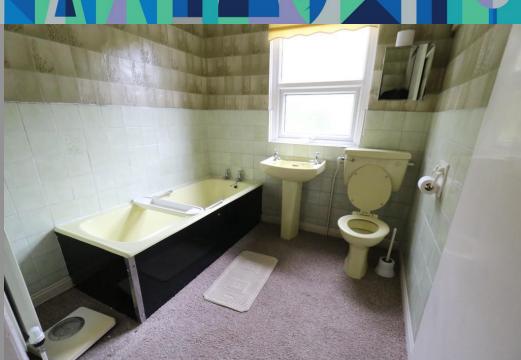

BATHROOM 9' 4" x 6' 9" (2.85m x 2.08m)

BEDROOM TWO 12' 11" x 8' 9" (3.95m x 2.67m)