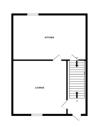

## Description

SUMMARY ACCOMMODATION Accommodation in brief comprises: entrance hall, lounge, kitchen with stairs to lower ground floor, lower ground floor with four storage/multi purpose rooms and access to rear garden.