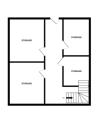

## Overview

Three bedrooms

Set over four floors

Lots of potential

Close to M1

Lower ground floor rooms

Perfect priect

## Description

SUMMARY ACCOMMODATION Accommodation in brief comprises: entrance hall, lounge, kitchen with stairs to lower ground floor, lower ground floor with four storage/multi purpose rooms and access to rear garden.

First floor landing with access to two bedrooms with en suite shower room off bedroom two, stairs to attic bedroom three. Outside the property has a yard to the front, to the rear is a yard and garden area.