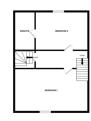

First floor landing with access to two bedrooms with en suite shower room off bedroom two, stairs to attic bedroom three. Outside the property has a yard to the front, to the rear is a yard and garden area.