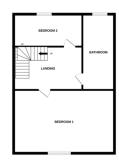

## Description

SUMMARY ACCOMMODATION Accommodation in brief comprises: lounge, dining area, kitchen, first floor landing with two bedrooms and bathroom, stairs to attic bedroom

Outside the property has a good size rear garden with seating area's and lawned garden.

SUMMARY ACCOMMODATION Accommodation in brief comprises: lounge, dining area, kitchen, stairs to first floor landing, bedroom one, bathroom, bedroom two, stairs to attic bedroom three.

Outside the property has a good size rear garden with seating area and lawned garden.