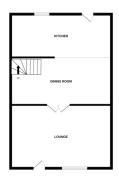

## Description

SUMMARY ACCOMMODATION Accommodation in brief comprises: lounge, dining area, kitchen, first floor landing with two bedrooms and bathroom, stairs to attic bedroom

Outside the property has a good size rear garden with seating area's and lawned garden.

SUMMARY ACCOMMODATION Accommodation in brief comprises: lounge, dining area, kitchen, stairs to first floor landing, bedroom one, bathroom, bedroom two, stairs to attic bedroom three.

Outside the property has a good size rear garden with seating area and lawned garden.