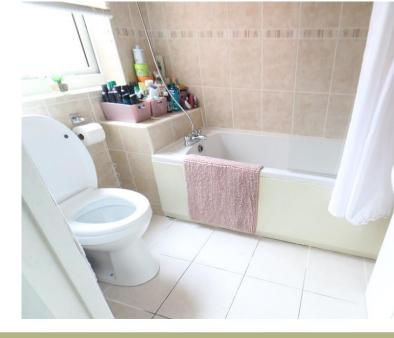

## Description

SUMMARY ACCOMMODATION Accommodation in brief comprises: lounge, dining area, kitchen, first floor landing with two bedrooms and bathroom, stairs to attic bedroom

Outside the property has a good size rear garden with seating area's and lawned garden.

SUMMARY ACCOMMODATION Accommodation in brief comprises: lounge, dining area, kitchen, stairs to first floor landing, bedroom one, bathroom, bedroom two, stairs to attic bedroom three.

Outside the property has a good size rear garden with seating area and lawned garden.