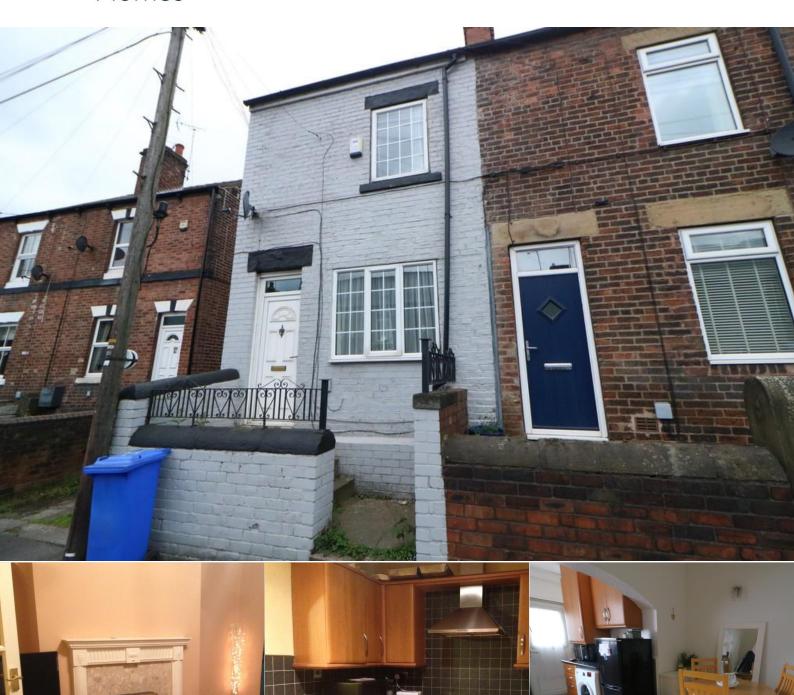

## Description

SUMMARY ACCOMMODATION Accommodation in brief comprises: lounge, dining area, kitchen, first floor landing with two bedrooms and bathroom, stairs to attic bedroom

Outside the property has a good size rear garden with seating area's and lawned garden.

The property is located in the heart of Chapeltown with a host of amenities and transport links on the doorstep. The M1 motorway is also just a few minutes drive away and Chapeltown Train station is just a few minutes walk away, making it ideal for commuting.

SUMMARY ACCOMMODATION Accommodation in brief comprises: lounge, dining area, kitchen, stairs to first floor landing, bedroom one, bathroom, bedroom two, stairs to attic bedroom three.

Outside the property has a good size rear garden with seating area and lawned garden.

The property is located in the heart of Chapeltown with a host of amenities just minutes walk away. The property is ideal for commuting with Chapeltown Train station just a few minutes away, and the M1 motorway a short drive away.