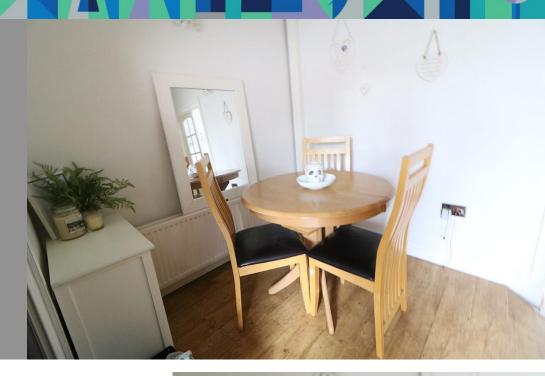

## Description

SUMMARY ACCOMMODATION Accommodation in brief comprises: lounge, dining area, kitchen, first floor landing with two bedrooms and bathroom, stairs to attic bedroom

Outside the property has a good size rear garden with seating area's and lawned garden.

SUMMARY ACCOMMODATION Accommodation in brief comprises: lounge, dining area, kitchen, stairs to first floor landing, bedroom one, bathroom, bedroom two, stairs to attic bedroom three.

Outside the property has a good size rear garden with seating area and lawned garden.