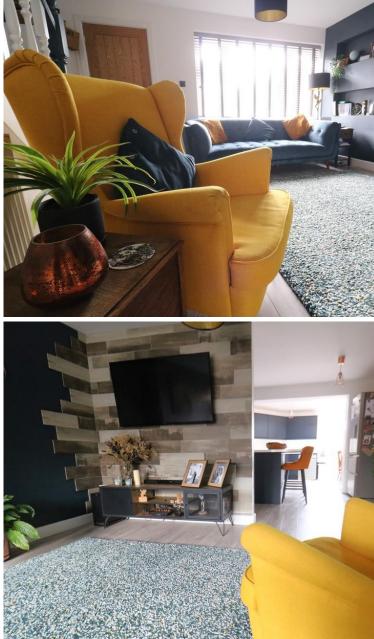

### Description

SUMMNARY ACCOMMODATION Accommodation in brief comprises: entrance porch, lounge with open plan access to modern kitchen area and dining area, with kitchen area boasting a central island, access from dining area to ground floor w.c. and utility room.

LOUNGE 15' 3" x 14' 2" (4.67m x 4.33m)

KITCHEN/DINER 19' 7" x 19' 2" (5.99m x 5.85m)

UTILITY ROOM 9' 3" x 5' 6" (2.83m x 1.7m)

BEDROOM ONE 18' 6" x 10' 0" (5.64m x 3.06m)