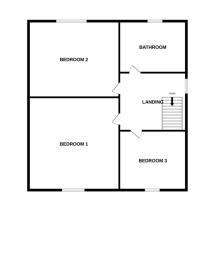

LOUNGE 15' 3" x 14' 2" (4.67m x 4.33m)

KITCHEN/DINER 19' 7" x 19' 2" (5.99m x 5.85m)

UTILITY ROOM 9' 3" x 5' 6" (2.83m x 1.7m)

BEDROOM ONE 18' 6" x 10' 0" (5.64m x 3.06m)

# f 9 0 🖱

%epcGraph\_c\_1\_265%

1ST FLOOR

GROUND FLOOR

While every attempt has been mude to ensure the accuracy of the flooplan contained here, measurements of doors, widows, noons and any other itero are appointed and no reportibility is taken for any error, onission or mis-statement. This plan is for illustrative purposes only and should be used as such by any prospective purchase. The services, systems and applicationes shown have not been tested and no guarante as to their openality or efficiency can be given. Mode with Meterics (2005)

BEDROOM TWO 10' 0" x 7' 10" (3.05m x 2.4m)

BEDROOM THREE 13' 7" x 7' 10" (4.16m x 2.41m)

BEDROOM FOUR 9' 3" x 5' 6" (2.84m x 1.68m)