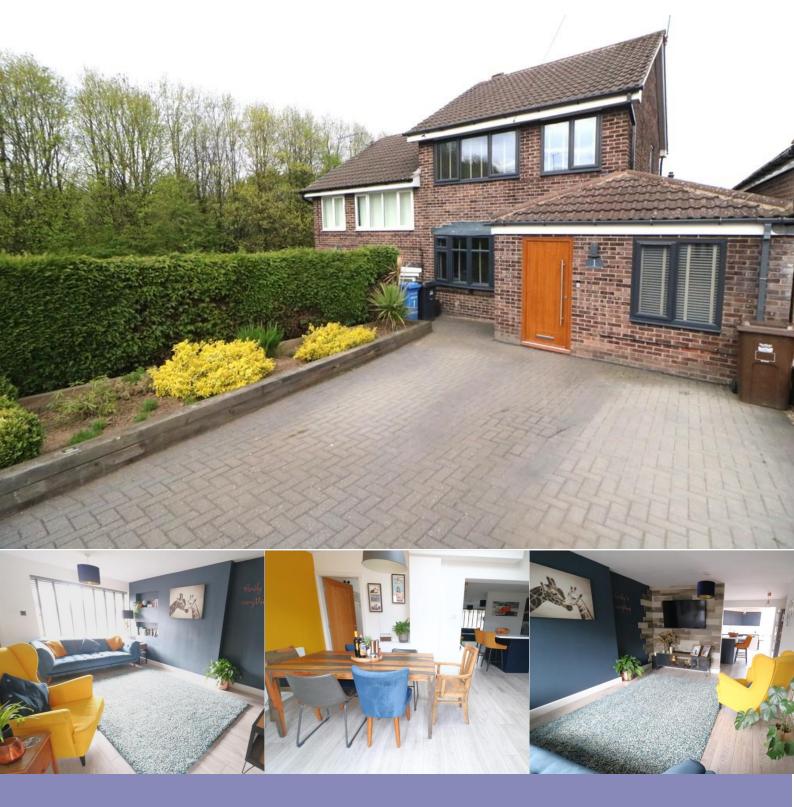

#### Overview

Four bedrooms Fantastic open plan living Modern Outside bar/summer house Close to schools M1 nearby

### Description

SUMMNARY ACCOMMODATION Accommodation in brief comprises: entrance porch, lounge with open plan access to modern kitchen area and dining area, with kitchen area boasting a central island, access from dining area to ground floor w.c. and utility room.

Bedroom four is located on the ground floor, first floor landing with access to three further bedrooms and family bathroom. Outside the property has a private driveway to the front with parking for multiple cars, to the rear is a fantastic private garden with raised decking area's for seating, steps down lead to an artificial lawned garden and access to the fantastic bar/summerhouse.

The property is located on this popular estate with local schools within walking distance, the amenities of both Chapeltown and Bumcross are also close by. Local countryside, woodland and parks are close by and the M1 motorway is just a few minutes drive away making it ideal for commuting.