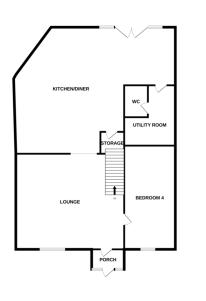

### Description

SUMMNARY ACCOMMODATION Accommodation in brief comprises: entrance porch, lounge with open plan access to modern kitchen area and dining area, with kitchen area boasting a central island, access from dining area to ground floor w.c. and utility room.

Bedroom four is located on the ground floor, first floor landing with access to three further bedrooms and family bathroom. Outside the property has a private driveway to the front with parking for multiple cars, to the rear is a fantastic private garden with raised decking area's for seating, steps down lead to an artificial lawned garden and access to the fantastic bar/summerhouse.

LOUNGE 15' 3" x 14' 2" (4.67m x 4.33m)

KITCHEN/DINER 19' 7" x 19' 2" (5.99m x 5.85m)

UTILITY ROOM 9' 3" x 5' 6" (2.83m x 1.7m)

BEDROOM ONE 18' 6" x 10' 0" (5.64m x 3.06m)

# f 9 0 🖱

%epcGraph\_c\_1\_265%

1ST FLOOR

GROUND FLOOR

While every attempt has been mude to ensure the accuracy of the flooplan contained here, measurements of doors, widows, noons and any other itero are appointed and no reportibility is taken for any error, onission or mis-statement. This plan is for illustrative purposes only and should be used as such by any prospective purchase. The services, systems and applicationes shown have not been tested and no guarante as to their openality or efficiency can be given. Mode with Meterics (2005)

BEDROOM TWO 10' 0" x 7' 10" (3.05m x 2.4m)

BEDROOM THREE 13' 7" x 7' 10" (4.16m x 2.41m)

BEDROOM FOUR 9' 3" x 5' 6" (2.84m x 1.68m)