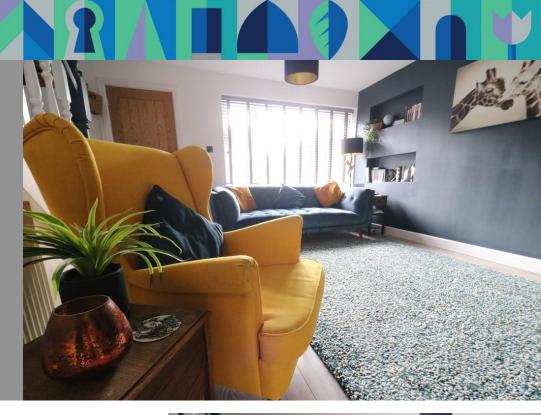

### Description

SUMMNARY ACCOMMODATION Accommodation in brief comprises: entrance porch, lounge with open plan access to modern kitchen area and dining area, with kitchen area boasting a central island, access from dining area to ground floor w.c. and utility room.

LOUNGE 15' 3" x 14' 2" (4.67m x 4.33m)

KITCHEN/DINER 19' 7" x 19' 2" (5.99m x 5.85m)

UTILITY ROOM 9' 3" x 5' 6" (2.83m x 1.7m)

BEDROOM ONE 18' 6" x 10' 0" (5.64m x 3.06m)