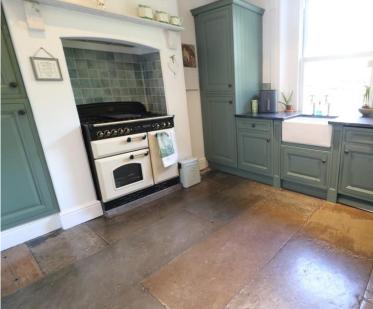

## Description

SUMMARY ACCOMMODATION Accommodation in brief comprises: spacious and grand entrance hallway, living room, dining room/second reception room, country style kitchen with Yorkshire stone flooring, rear porch/sun room. Staircase with feature stained glass window leading to spacious first floor landing, master bedroom, two further double bedrooms, family bathroom with free standing bath, walk in shower/bathroom.

Local parkland, woodland and countryside is nearby.

LIVING ROOM 16' 5" x 11' 11" (5.01m x 3.64m)

DINING ROOM 13' 6" x 11' 11" (4.12m x 3.65m)

KITCHEN 10' 9" x 10' 5" (3.3m x 3.2m)

MASTER BEDROOM 13' 9" x 12' 2" (4.2m x 3.72m)