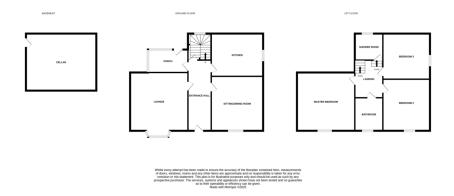

## Description

SUMMARY ACCOMMODATION Accommodation in brief comprises: spacious and grand entrance hallway, living room, dining room/second reception room, country style kitchen with Yorkshire stone flooring, rear porch/sun room. Staircase with feature stained glass window leading to spacious first floor landing, master bedroom, two further double bedrooms, family bathroom with free standing bath, walk in shower/bathroom.

Local parkland, woodland and countryside is nearby.

LIVING ROOM 16' 5" x 11' 11" (5.01m x 3.64m)

DINING ROOM 13' 6" x 11' 11" (4.12m x 3.65m)

KITCHEN 10' 9" x 10' 5" (3.3m x 3.2m)

MASTER BEDROOM 13' 9" x 12' 2" (4.2m x 3.72m)

BEDROOM TWO 12' 11" x 11' 7" (3.96m x 3.55m)

BEDROOM THREE 10' 4" x 10' 0" (3.17m x 3.06m)

FAMILY BATHROOM

SHOWER ROOM

**REAR PORCH** 

**CELLAR/BASEMENT** 

**OUTSIDE GARDEN ROOM** 