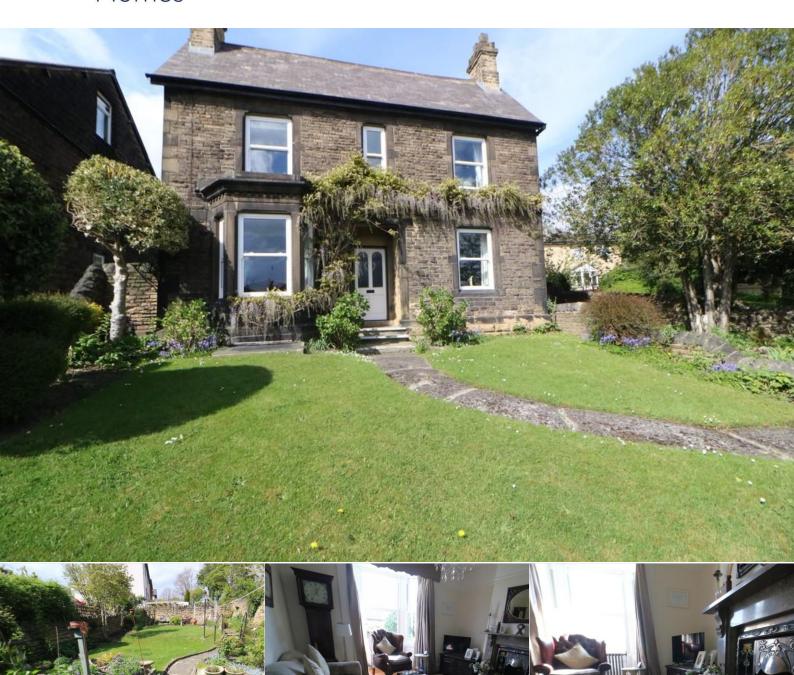

## Description

SUMMARY ACCOMMODATION Accommodation in brief comprises: spacious and grand entrance hallway, living room, dining room/second reception room, country style kitchen with Yorkshire stone flooring, rear porch/sun room. Staircase with feature stained glass window leading to spacious first floor landing, master bedroom, two further double bedrooms, family bathroom with free standing bath, walk in shower/bathroom.

Outside the property sits on a stunning private plot with mature borders providing lots of privacy, to the front is a good size lawned garden and gated access to the large driveway with parking for multiple cars also running to the side of the house and providing access to the detached garage. To the rear is a detached stone built building currently used as a garden room and with storage. Steps to the rear side of the property provide access to the basement for extra storage space. The rear garden has seating area's large lawned garden and mature borders.