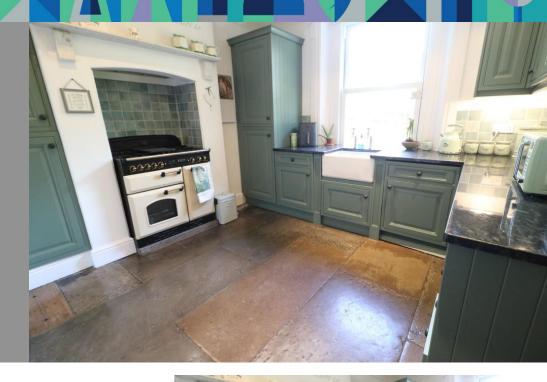

## Description

SUMMARY ACCOMMODATION Accommodation in brief comprises: spacious and grand entrance hallway, living room, dining room/second reception room, country style kitchen with Yorkshire stone flooring, rear porch/sun room. Staircase with feature stained glass window leading to spacious first floor landing, master bedroom, two further double bedrooms, family bathroom with free standing bath, walk in shower/bathroom.

Local parkland, woodland and countryside is nearby.

LIVING ROOM 16' 5" x 11' 11" (5.01m x 3.64m)

DINING ROOM 13' 6" x 11' 11" (4.12m x 3.65m)

KITCHEN 10' 9" x 10' 5" (3.3m x 3.2m)

MASTER BEDROOM 13' 9" x 12' 2" (4.2m x 3.72m)