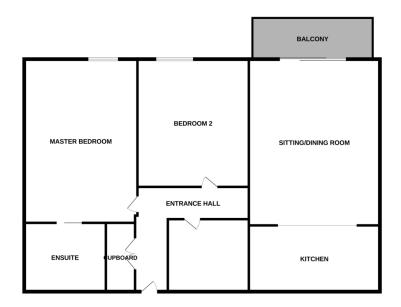

## Description

SUMMARY ACCOMMODATION Accommodation in brief comprises: communal entrance, stairs and lift to apartments, private entrance hall with storage, spacious living area with open plan access to kitchen, and front facing patio doors providing access to the balcony which enjoys a south facing position, master bedroom with en suite shower room, second double bedroom, and bathroom.