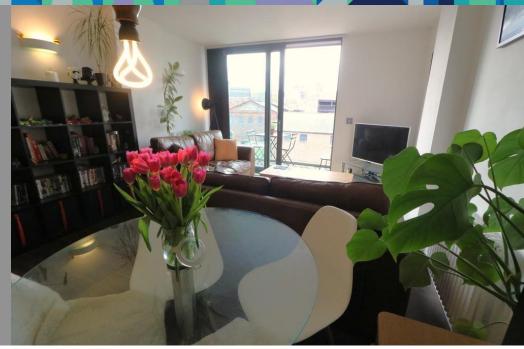

## Description

SUMMARY ACCOMMODATION Accommodation in brief comprises: communal entrance, stairs and lift to apartments, private entrance hall with storage, spacious living area with open plan access to kitchen, and front facing patio doors providing access to the balcony which enjoys a south facing position, master bedroom with en suite shower room, second double bedroom, and bathroom.