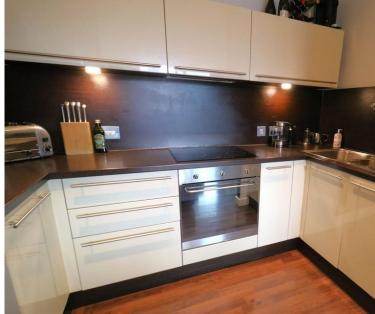

## Description

SUMMARY ACCOMMODATION Accommodation in brief comprises: communal entrance, stairs and lift to apartments, private entrance hall with storage, spacious living area with open plan access to kitchen, and front facing patio doors providing access to the balcony which enjoys a south facing position, master bedroom with en suite shower room, second double bedroom, and bathroom.