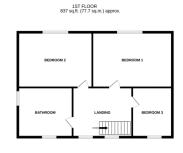

LOUNGE 12' 5" x 12' 5" (3.8m x 3.8m)

DINING ROOM 10' 7" x 8' 10" (3.25m x 2.7m)

KITCHEN 11' 3" x 7' 7" (3.45m x 2.32m)

UTILITY ROOM 9' 6" x 9' 6" (2.9m x 2.9m)

BEDROOM ONE 11' 11" x 10' 7" (3.64m x 3.25m)

BEDROOM TWO 12' 1" x 8' 11" (3.69m x 2.72m)