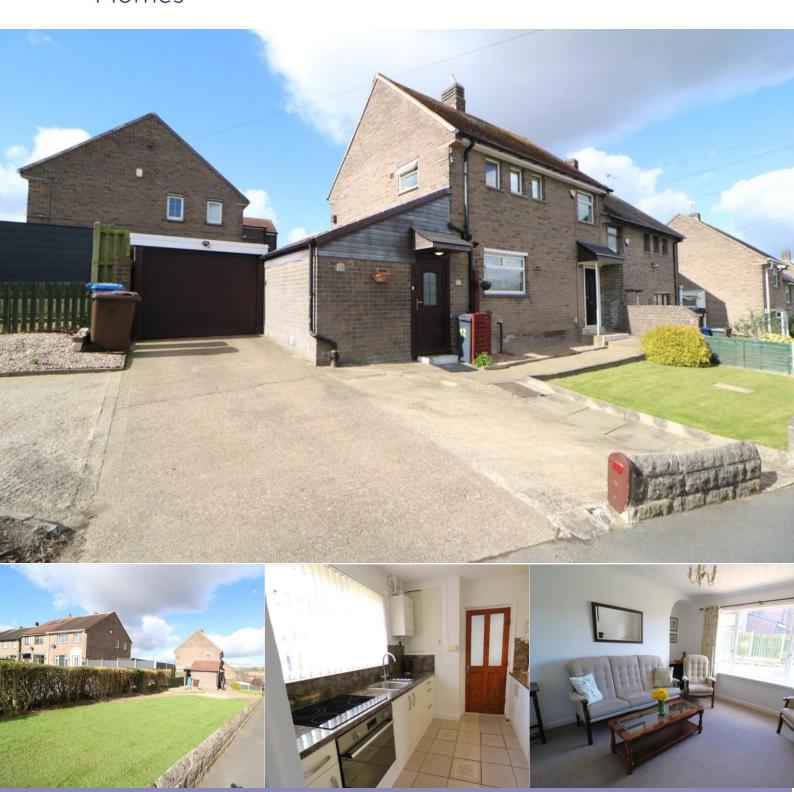

## Crucible Homes

**Burns Drive** Sheffield, S35 1SP

Guide Price £220,000

## Overview

Three bedrooms

Detached garage

Utility room

Large corner plot

No onward chain

## Description

SUMMARY ACCOMODATION Accommodation in brief comprises: entrance hallway, lounge, dining room, kitchen, utility room and w.c., first floor landing, three bedrooms and bathroom.

Outside the property sits on a generous plot with space to three sides. To the front is a lawned garden, private driveway providing access to the detached garage, and further artificial lawned garden. To the rear is a lovely endosed private garden with patio area's for seating and enjoying lovely far reaching views.

The property is located in the heart of Burncross with local amenities within walking distance as well as transport links. The M1 motorway is also just a few minutes drive from the property.

Local parkland, woodland and countyside is also on the doorstep.