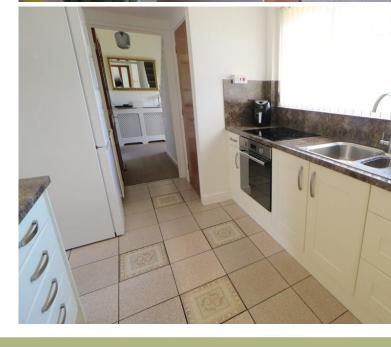

LOUNGE 12' 5" x 12' 5" (3.8m x 3.8m)

DINING ROOM 10' 7" x 8' 10" (3.25m x 2.7m)

KITCHEN 11' 3" x 7' 7" (3.45m x 2.32m)

UTILITY ROOM 9' 6" x 9' 6" (2.9m x 2.9m)

BEDROOM ONE 11' 11" x 10' 7" (3.64m x 3.25m)