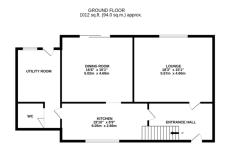

## Description

SUMMARY ACCOMODATION Accommodation in brief comprises: entrance hallway, lounge, dining room, kitchen, utility room and w.c., first floor landing, three bedrooms and bathroom.

Outside the property sits on a generous plot with space to three sides. To the front is a lawned garden, private driveway providing access to the detached garage, and further artificial lawned garden. To the rear is a lovely endosed private garden with patio area's for seating and enjoying lovely far reaching views.

LOUNGE 12' 5" x 12' 5" (3.8m x 3.8m)

DINING ROOM 10' 7" x 8' 10" (3.25m x 2.7m)

KITCHEN 11' 3" x 7' 7" (3.45m x 2.32m)

UTILITY ROOM 9' 6" x 9' 6" (2.9m x 2.9m)

BEDROOM ONE 11' 11" x 10' 7" (3.64m x 3.25m)