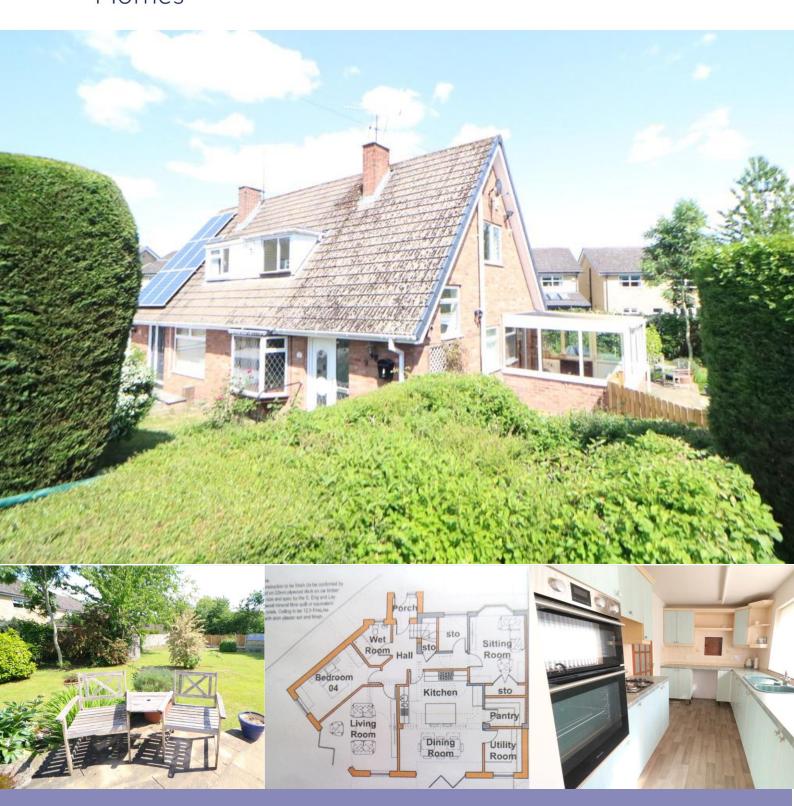

## Description

SUMMARY ACCOMMODATION Make it all yours ... Guide Price £275,000-£300,000 ... opportunities like this do not come along often, with planning permission already granted for this lovely three bedroom semi detached home sitting on a fantastic size plot gives you chance to let your imagination go wild.

Accommodation in brief comprises: entrance hallway, entrance hall, open plan lounge/diner, kitchen, conservatory enjoying views over the large plot, ground floor bathroom, first floor landing with storage cupboards, three bedrooms. Outside the property has a large driveway providing access to the detached garage which benefits from a new pitched roof and has electric supply and electric garage door. To the front of the house is a garden area with mature plants. To the side and the rear of the property is a fantastic size garden with patio area's for seating, and a garden area that offers lots of potential. the garden also benefits from new fencing for privacy.