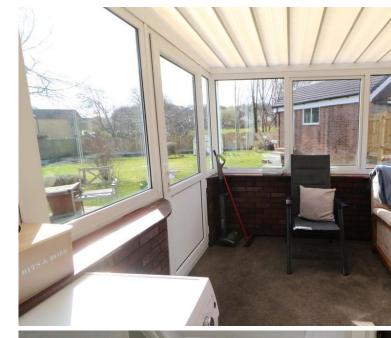

Accommodation in brief comprises: entrance hallway, entrance hall, open plan lounge/diner, kitchen, conservatory enjoying views over the large plot, ground floor bathroom, first floor landing with storage cupboards, three bedrooms. Outside the property has a large driveway providing access to the detached garage which benefits from a new pitched roof and has electric supply and electric garage door. To the front of the house is a garden area with mature plants. To the side and the rear of the property is a fantastic size garden with patio area's for seating, and a garden area that offers lots of potential. the garden also benefits from new fencing for privacy.