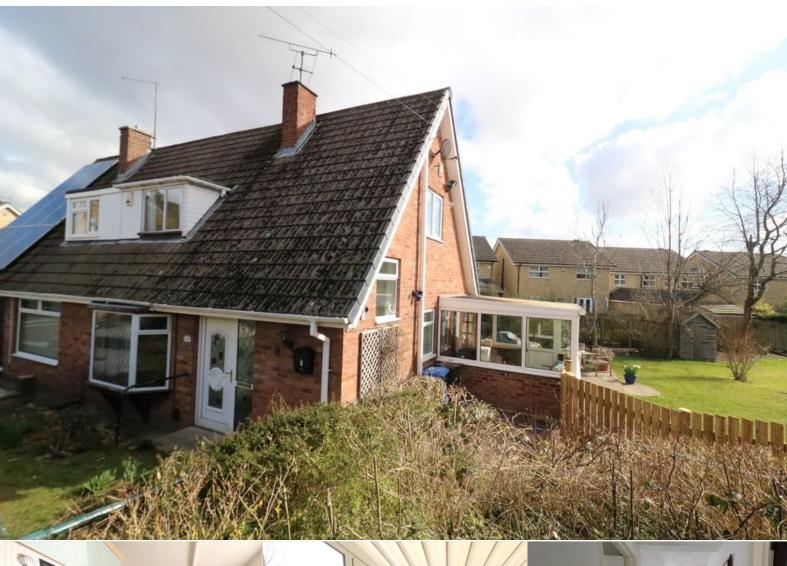

## Crucible

Homes

Drake Close Sheffield, S35 1TB

Guide Price £275,000

## Description

Fantastic size plot

Planning permission

Detached garage

SUMMARY ACCOMMODATION Accommodation in brief comprises: entrance hallway, entrance hall, open plan lounge/diner, kitchen, conservatory enjoying views over the large plot, ground floor bathroom, first floor landing with storage cupboards, three bedrooms.

Outside the property has a large driveway providing access to the detached garage which benefits from a new pitched roof and has electric supply and electric garage door. To the front of the house is a garden area with mature plants. To the side and the rear of the property is a fantastic size garden with patio area's for seating, and a garden area that offers lots of potential. the garden also benefits from new fencing for privacy.