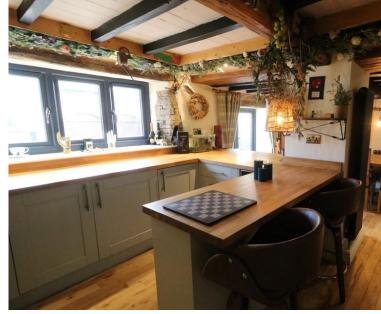

Accommodation in brief comprises: entrance porch, open plan country kitchen and dining area, utility room, lounge with inner hallway, all with original exposed wooden beams and stonework, fantastic sun room with bi fold doors to enjoy far reaching countryside views and downstairs w.c..