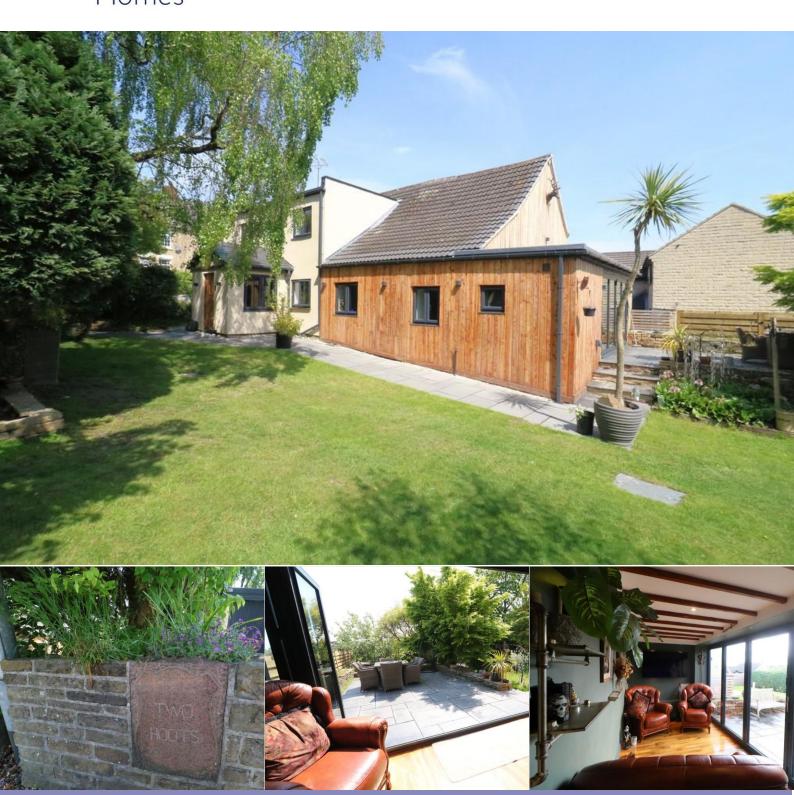

## Description

SUMMARY DESCRIPTION Guide Price £650,000-£675,000. This beautiful recently renovated and extended detached home in the picturesque village of Thorpe Hesley offers the highest standard of living and lifestyle inside and out. With character and original features throughout and in abundance, fantastic views and an outside space made for entertaining and family time. It also boasts a gorgeous summer house/pub space and a double garage. It's ready and waiting for you to move in and be the envy of all around.

A lovely wooden staircase with two front facing feature windows provides access to the landing and the master bedroom and two further bedrooms. there is a spacious family bathroom.

Outside the space and quality continues with lawned gardens with mature trees and shrubs, from the sun room there is a fantastic entertaining and seating area with raised decking. To the lower of the garden are patio area's and further raised decking which provides access to the sun room which is currently used as a bar/entertainment space.

The property also has a private detached double garage with

GROUND FLOOR

1ST FLOOR

Whitst every ulterrigh has been made to ensure the accuracy of the floorplan contained here, measurements of doors, windows, rooms and any other items are approximate and no responsibility is falsen for any error, omission or mis-statement. This plan is for flastrative purposes only and should be used as such by any prospective purchaser. The services, systems and appliances shown have not been tested and no guarantee as to their operability or efficiency can be given.