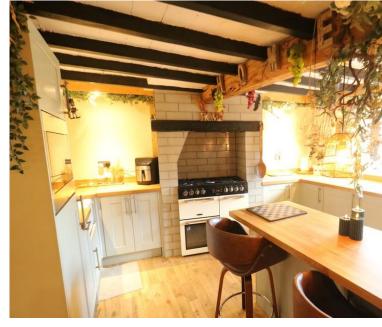

Accommodation in brief comprises: entrance porch, open plan country kitchen and dining area, utility room, lounge with inner hallway, all with original exposed wooden beams and stonework, fantastic sun room with bi fold doors to enjoy far reaching countryside views and downstairs w.c..