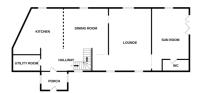

Accommodation in brief comprises: entrance porch, open plan country kitchen and dining area, utility room, lounge with inner hallway, all with original exposed wooden beams and stonework, fantastic sun room with bi fold doors to enjoy far reaching countryside views and downstairs w.c..

The property also has a private detached double garage with

GROUND FLOOR

1ST FLOOR

Whitst every ulterrigh has been made to ensure the accuracy of the floorplan contained here, measurements of doors, windows, rooms and any other items are approximate and no responsibility is falsen for any error, omission or mis-statement. This plan is for flastrative purposes only and should be used as such by any prospective purchaser. The services, systems and appliances shown have not been tested and no guarantee as to their operability or efficiency can be given.