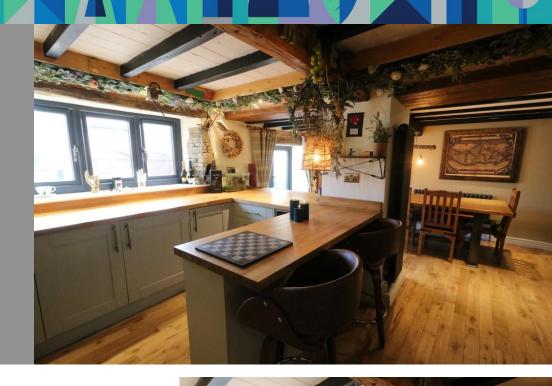

A lovely wooden staircase with two front facing feature windows provides access to the landing and the master bedroom and two further bedrooms. there is a spacious family bathroom.

Outside the space and quality continues with lawned gardens with mature trees and shrubs, from the sun room there is a fantastic entertaining and seating area with raised decking. To the lower of the garden are patio area's and further raised decking which provides access to the sun room which is currently used as a bar/entertainment space.