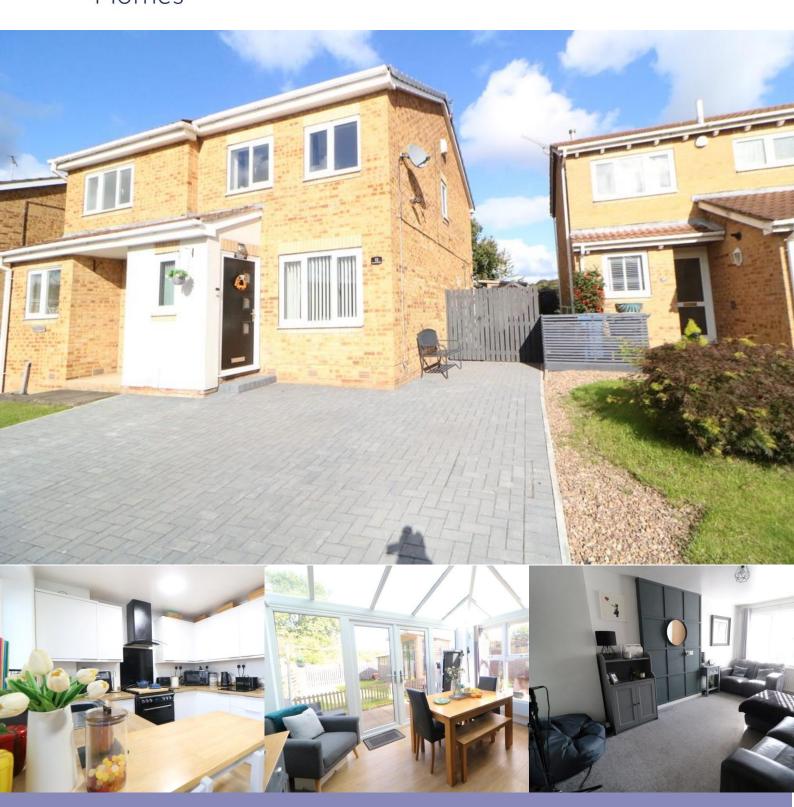

## **Description**

Peaceful and perfect ... Guide Price £230,000-£240,000 ... beautifully presented and boasting an outside summer house/office and fantastic views, this three bedroom home has it all.

Accommodation in brief comprises: Entrance porch and hallway, modern lounge, breakfast kitchen with open plan access to generous conservatory, first floor landing, three bedrooms and modern bathroom.

Outside the property has a private driveway to the front and side. To the rear is a private garden with patio and lawned area's. The garden also hosts a summer house ideal for further office or working space and a separate storage shed.