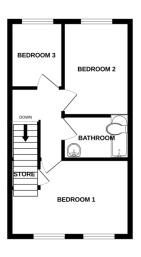

## **Description**

Peaceful and perfect ... Guide Price £230,000-£240,000 ... beautifully presented and boasting an outside summer house/office and fantastic views, this three bedroom home has it all.

Accommodation in brief comprises: Entrance porch and hallway, modern lounge, breakfast kitchen with open plan access to generous conservatory, first floor landing, three bedrooms and modern bathroom.