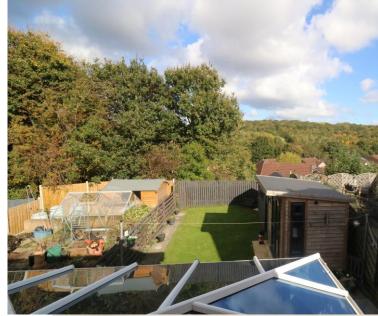

Outside the property has a private driveway to the front and side. To the rear is a private garden with patio and lawned area's. The garden also hosts a summer house ideal for further office or working space and a separate storage shed.