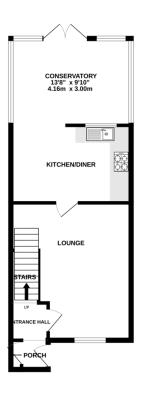

## **Description**

Peaceful and perfect ... Guide Price £230,000-£240,000 ... beautifully presented and boasting an outside summer house/office and fantastic views, this three bedroom home has it all.

Accommodation in brief comprises: Entrance porch and hallway, modern lounge, breakfast kitchen with open plan access to generous conservatory, first floor landing, three bedrooms and modern bathroom.