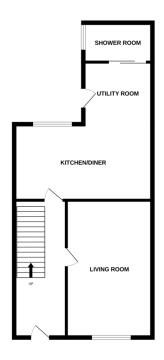

The accommodation briefly comprises; spacious entrance hallway, living room, modern kitchen diner with breakfast bar, utility room, modern downstairs shower room, three bedrooms and bathroom. There is also a lawned garden to the front and low maintenance back garden too.

This home would be ideal for first time buyers or a family looking to upsize, as the third bedroom would be a perfect home office or nursery. Contact the office today for a viewing.

1ST FLOOR GROUND FLOOR

Whits every attempt has been made to ensure the accuracy of the floopsian contained here, measurements of doors, veisibles, forom and any other items are approximate and no responsibility is stient for any error, commission or me determinent. This plan is the floatingen purpose only and should be used as such by any prospective parchaser. The see the floatingen purpose only and should be used as such by any prospective parchaser. The seems of the second process of the process of the second process