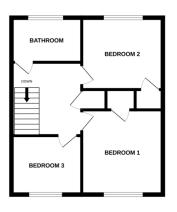

The accommodation briefly comprises; spacious entrance hallway, living room, modern kitchen diner with breakfast bar, utility room, modern downstairs shower room, three bedrooms and bathroom. There is also a lawned garden to the front and low maintenance back garden too.

This home would be ideal for first time buyers or a family looking to upsize, as the third bedroom would be a perfect home office or nursery. Contact the office today for a viewing.

1ST FLOOR GROUND FLOOR

Whits every attempt has been made to ensure the accuracy of the floopsian contained here, measurements of doors, veisibles, forom and any other items are approximate and no responsibility is stient for any error, commission or me determinent. This plan is the floatingen purpose only and should be used as such by any prospective parchaser. The see the floatingen purpose only and should be used as such by any prospective parchaser. The seems of the second process of the process of the second process