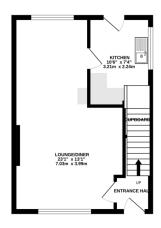

Accommodation in brief comprises: entrance hall, open plan lounge and dining area, kitchen, first floor landing, three bedrooms and bathroom.

Outside the property has a garden to the front with a driveway providing access to the garage and access to the fantastic rear garden. Set over multiple levels there is a seating area that leads to further lawned garden area's, and a decking area for seating.

The property is ideally located for commuting with the M1 motorway and Meadowhall Transport Interchange just a few minutes drive away. Local schools and amenities are also close by.

TOTAL FLOOR AREA: 747 sq.ft. (69.4 sq.m.) approx.