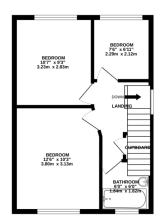

Accommodation in brief comprises: entrance hall, open plan lounge and dining area, kitchen, first floor landing, three bedrooms and bathroom.

Outside the property has a garden to the front with a driveway providing access to the garage and access to the fantastic rear garden. Set over multiple levels there is a seating area that leads to further lawned garden area's, and a decking area for seating.

The property is ideally located for commuting with the M1 motorway and Meadowhall Transport Interchange just a few minutes drive away. Local schools and amenities are also close by.

TOTAL FLOOR AREA: 747 sq.ft. (69.4 sq.m.) approx.