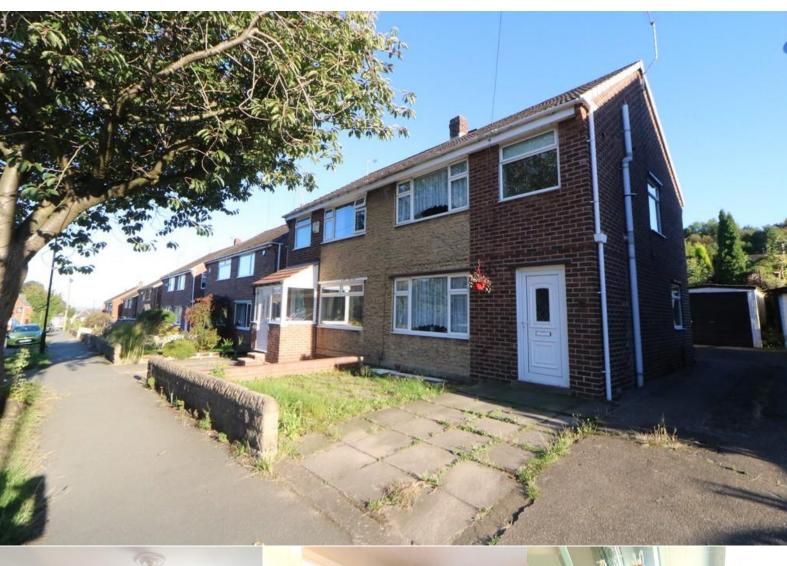

## **Description**

The place to be ... This lovely three bedroom semi detached home has lots to offer inside and out, with a garden that has to be seen to be believed, and sitting on this tree lined street close to Meadowhall and the M1 motorway, it has all you could ask for.

Accommodation in brief comprises: entrance hall, open plan lounge and dining area, kitchen, first floor landing, three bedrooms and bathroom.

Outside the property has a garden to the front with a driveway providing access to the garage and access to the fantastic rear garden. Set over multiple levels there is a seating area that leads to further lawned garden area's, and a decking area for seating.