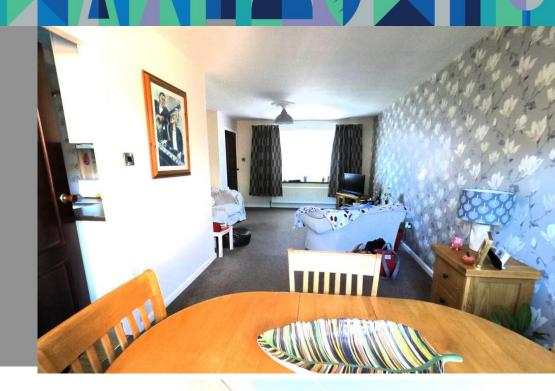

Accommodation in brief comprises: entrance hall, open plan lounge and dining area, kitchen, first floor landing, three bedrooms and bathroom.

Outside the property has a garden to the front with a driveway providing access to the garage and access to the fantastic rear garden. Set over multiple levels there is a seating area that leads to further lawned garden area's, and a decking area for seating.