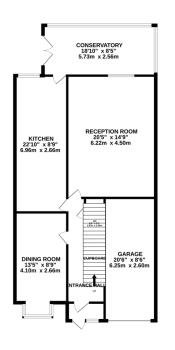

Accommodation in brief comprises: entrance hallway, spacious kitchen, lounge, dining room, conservatory, first floor landing, master bedroom with en suite bathroom, three further bedrooms and family bathroom.

GROUND FLOOR 1104 sq.ft. (102.6 sq.m.) approx. 1ST FLOOR 550 sq.ft. (51.1 sq.m.) approx. EPC to follow

TOTAL FLOOR AREA: 1653 eg/t. (153.6 sq.m.) approx. White every demonstrate the terms the lacence of the floorpaic constant lever, measurement, constance on measurement. The gain is the terms the properse only doubt the under as out by enpropriority production. The second second second product the under as out by enpropriority production. The second second second product the under as out by enpropriority production. The second second product second as out by enrorman second below the temporal second s