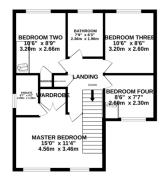

Accommodation in brief comprises: entrance hallway, spacious kitchen, lounge, dining room, conservatory, first floor landing, master bedroom with en suite bathroom, three further bedrooms and family bathroom.

GROUND FLOOR 1104 sq.ft. (102.6 sq.m.) approx. 1ST FLOOR 550 sq.ft. (51.1 sq.m.) approx. EPC to follow

TOTAL FLOOR AREA: 1653 eg/t. (153.6 sq.m.) approx. White every demonstrate the terms the lacence of the floorpaic constant lever, measurement, constance on measurement. The gain is the terms the properse only doubt the under as out by enpropriority production. The second second second product the under as out by enpropriority production. The second second second product the under as out by enpropriority production. The second second product second as out by enrorman second below the temporal second s