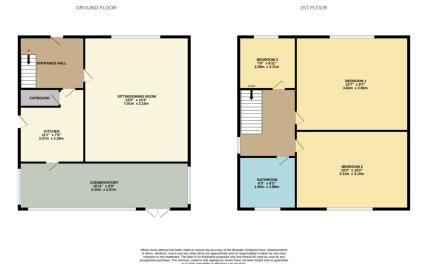

## Description

SUMMARY Approach the house through the front garden steps, leading the way to this fantastic family home. You'll appreciate the convenience of off road parking and garage to the rear.

Through the front door into the entrance hallway, into the large living room, designed for relaxation and gatherings, and with ample room for a dining table and chairs to the rear. There is a modern kitchen with handy storage pantry/cupboard, and large additional conservatory to the rear providing further living space. With twin uPVC patio doors opening out to the low-maintenance private rear garden.

The first floor boasts two generously sized double bedrooms, both offering a space and plenty of natural light. The third bedroom is a comfortable single, perfect for guests or a home office. There is also a modern family bathroom, comprising a three piece suite and full tiling to the walls.