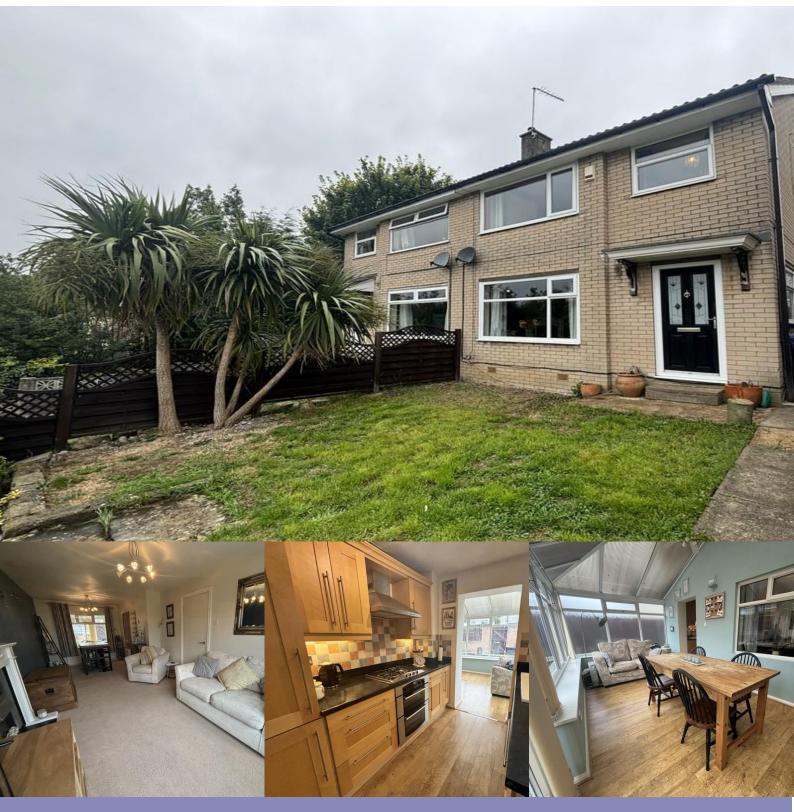

### Overview

NO CHAIN Family home Three bedrooms Garage and off street parking Excellent transport links Desirable location

## Description

SUMMARY Approach the house through the front garden steps, leading the way to this fantastic family home. You'll appreciate the convenience of off road parking and garage to the rear.

Through the front door into the entrance hallway, into the large living room, designed for relaxation and gatherings, and with ample room for a dining table and chairs to the rear. There is a modern kitchen with handy storage pantry/cupboard, and large additional conservatory to the rear providing further living space. With twin uPVC patio doors opening out to the low-maintenance private rear garden.