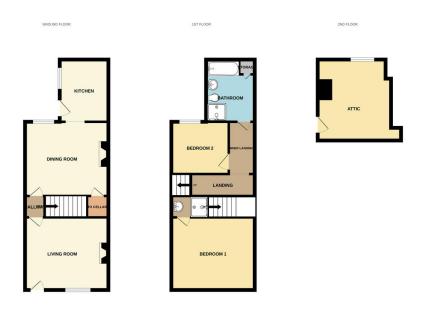

Made with Metropix (05023)

LOUNGE 13' 0" x 11' 6" (3.964m x 3.513m)

DINING ROOM 14' 2" x 11' 9" (4.320m x 3.588m)

KITCHEN 7' 6" x 9' 8" (2.296m x 2.957m)

FIRST FLOOR

BEDROOM ONE 17' 10" x 12' 0" (5.453m x 3.677m)

BEDROOM TWO 12' 5" x 9' 6" (3.792m x 2.904m)

BATHROOM 7' 7" x 10' 0" (2.317m x 3.062m)

**TOP FLOOR** 