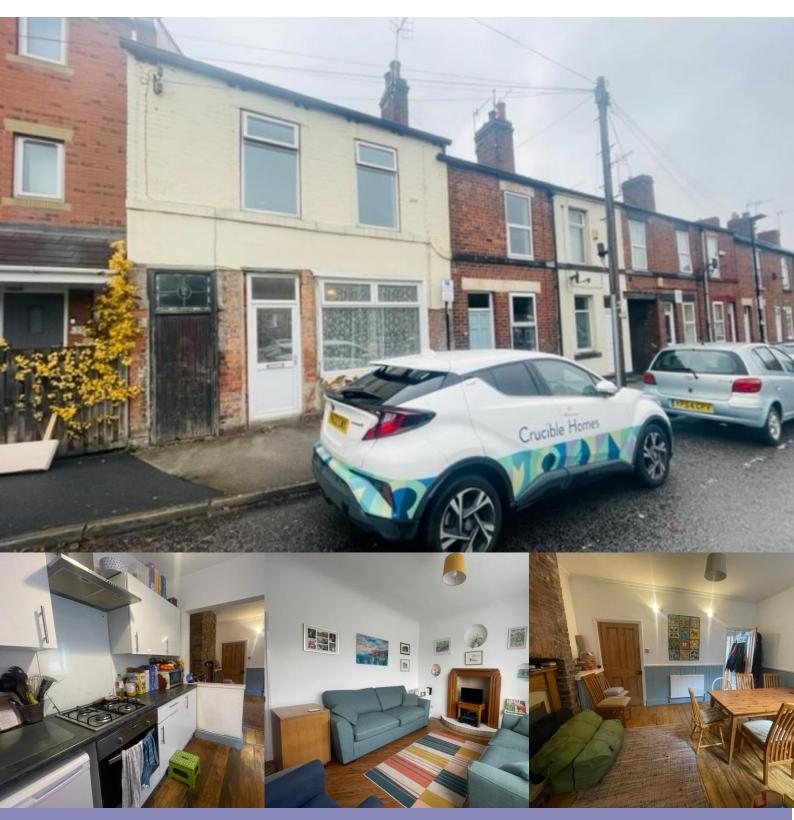

## **Description**

SUMMARY AVAILABLE now is this THREE bedroom PART refurbished property in the heart of HILLSBOROUGH town, with transport links and many local amenities.

The property is ideally placed close to a tram and bus stops, brilliant for anyone who doesn't have access to their own transport. Location benefits from being in short distance to local amenities including shops, supermarkets, medical center and eateries.

Layout of the property comprises of; to the first floor lounge, living room and kitchen. To the first floor there is two double bedrooms and family bathroom which consists of separate shower cubicle. Top floor is a a large attic bedroom with storage.

Externally there is an enclosed stepped garden and on street parking to the front.

This property is available on a LONG term let basis.

prospective purchaser. The services, systems and appliances shown have not been tested and no guarant as to their operating or efficiency, can be given.