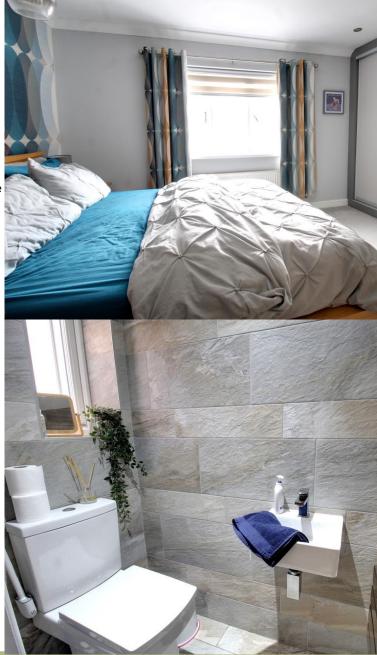

## f 🖸 🙆 🛗

floor accommodation which comprises of; master bedroom with a modern en-suite comprising of walk in shower with glass screen, wall mounted wash hand basin and WC. Further two bedrooms are both double, prefect for a growing family.

BREAKFASTING KITCHEN 19' 9" x 7' 6" (6.02m x 2.29m)

CONSERVATORY 12' 11" x 12' 11" (3.96m x 3.96m)

FIRST FLOOR LANDING

MASTER BEDROOM 12' 4" x 11' 1" (3.76m x 3.38m)

ENSUITE

BEDROOM TWO 10' 11" x 10' 7" (3.35m x 3.23m)

BEDROOM THREE 8' 7" x 7' 10" (2.62m x 2.41m)