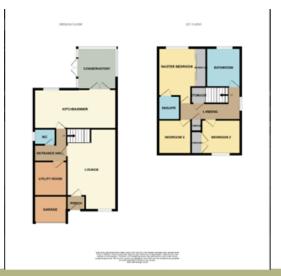

Layout of the property to the ground floor living comprises of; entrance porch through to the lounge area which has a feature fireplace and surround. Through to the inner hallway this gives you access to; utility room with wall and base units, downstairs WC and breakfasting kitchen.

Modern breakfasting kitchen which is fitted with ample white gloss wall and base units with integral appliances including microwave, oven hob and extractor. The kitchen benefits for having a dining area which leads to a well-proportioned conservatory which is a versatile family room, leading to a well maintained enclosed garden with a patio area.

From the inner hallway there are stairs leading to the first

## f 🖸 🙆 🛗

floor accommodation which comprises of; master bedroom with a modern en-suite comprising of walk in shower with glass screen, wall mounted wash hand basin and WC. Further two bedrooms are both double, prefect for a growing family.

This property has been finished to a high standard with those added little extras.

A viewing is recommend.

ENTRANCE

LOUNGE 16' 9" x 11' 8" (5.13m x 3.56m)

INNER HALLWAY

WC

UTILITY ROOM 8' 0" x 7' 8" (2.44m x 2.34m)

BREAKFASTING KITCHEN 19' 9" x 7' 6" (6.02m x 2.29m)

CONSERVATORY 12' 11" x 12' 11" (3.96m x 3.96m)

FIRST FLOOR LANDING

MASTER BEDROOM 12' 4" x 11' 1" (3.76m x 3.38m)

ENSUITE

BEDROOM TWO 10' 11" x 10' 7" (3.35m x 3.23m)

BEDROOM THREE 8' 7" x 7' 10" (2.62m x 2.41m)