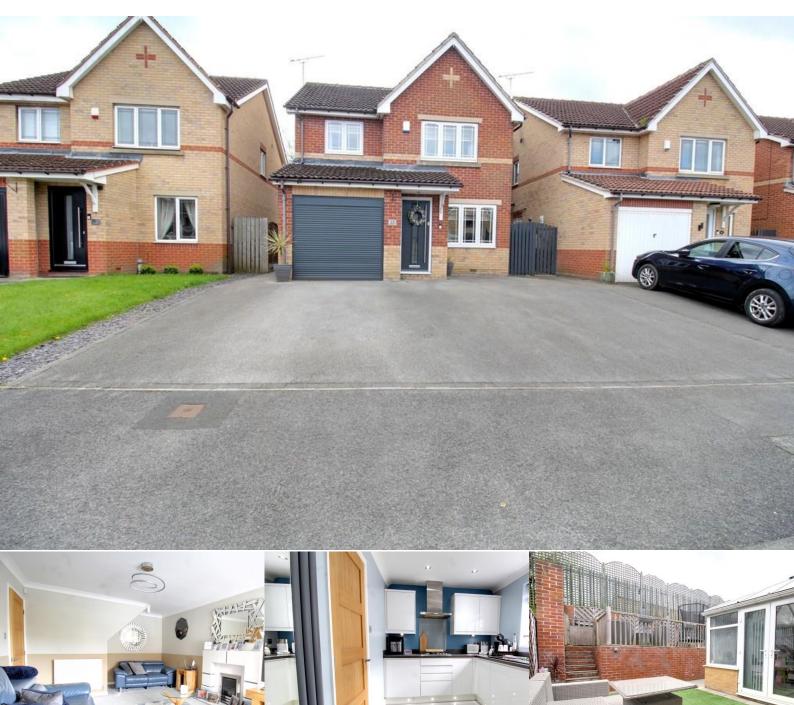

### Description

SUMMARY Welcome to this THREE bedroom detached family home which is MOVE in ready and tastefully decorated throughout.

Located on a popular estate within Chapeltown the property benefits from being in good distance to local amenities including major supermarkets, schools and eateries. The location is also ideal for anyone who needs access to transport and motorway links, as there is a train station and bus services within Chapeltown centre and motorway links are only a short drive away.

On approach to the property there is a driveway offering ample off road parking and single integral garage.

There are two entrances to the property, one which is a porch area to the front and a side entrance into the inner hallway.

Layout of the property to the ground floor living comprises of; entrance porch through to the lounge area which has a feature fireplace and surround. Through to the inner hallway this gives you access to; utility room with wall and base units, downstairs WC and breakfasting kitchen.

Modern breakfasting kitchen which is fitted with ample white gloss wall and base units with integral appliances including microwave, oven hob and extractor. The kitchen benefits for having a dining area which leads to a well-proportioned conservatory which is a versatile family room, leading to a well maintained enclosed garden with a patio area.

## f 🖸 🙆 🛗

floor accommodation which comprises of; master bedroom with a modern en-suite comprising of walk in shower with glass screen, wall mounted wash hand basin and WC. Further two bedrooms are both double, prefect for a growing family.

This property has been finished to a high standard with those added little extras.

A viewing is recommend.

ENTRANCE

LOUNGE 16' 9" x 11' 8" (5.13m x 3.56m)

INNER HALLWAY

WC

UTILITY ROOM 8' 0" x 7' 8" (2.44m x 2.34m)