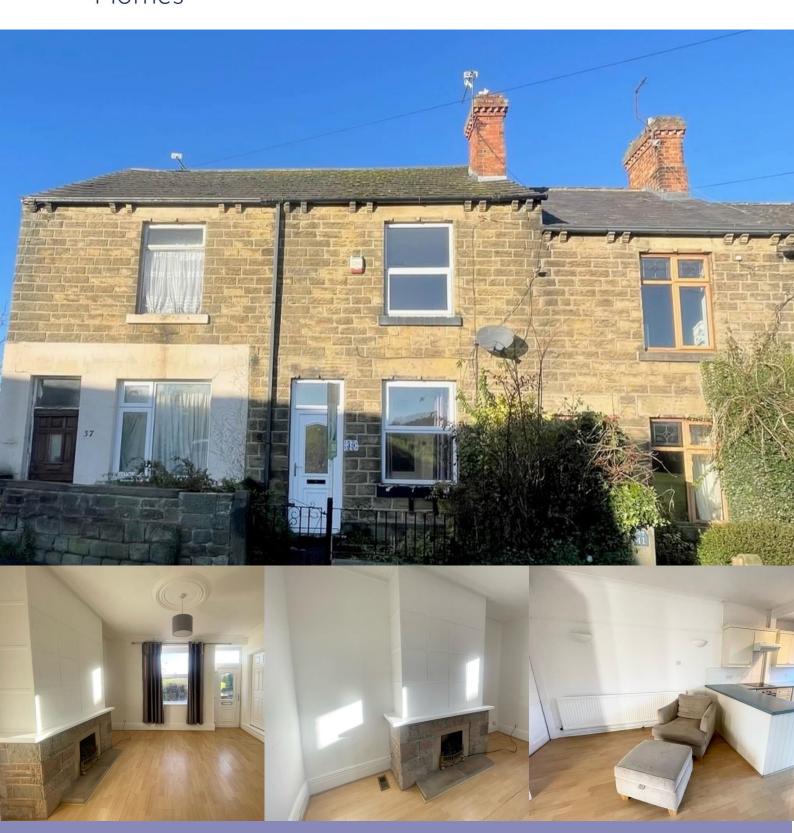

## Crucible Homes

Sough Hall Road Rotherham, S61 2QP

Asking Price Of £140,000

## **Description**

A STUNNING COTTAGE PROPERTY AVAILABLE IN THIS VERY SOUGHT AFTER VILLAGE OF THORPE HESLEY. The accommodation is exceptionally well presented and decorated throughout. Walled front garden with shrubs and plants leading to front entrance door. Lovely cosy lounge with french doors opening into large Dining Kitchen and Living Room. Small porch to rear. The kitchen has a good range of units and appliances are available including Washer, Fridge, Freezer, Dishwasher. There is also access to a good sized cellar. A staircase leads to the first floor landing. Two very large double bedrooms, bedroom one having a good range of fitted furniture. Family Bathroom with white suite and tiling to walls. Enclosed court yard .EARLY VIEWING IS ESSENTIAL TO APPRECIATE THIS LOVELY PROPERTY. Views across open fields to the front of the property.