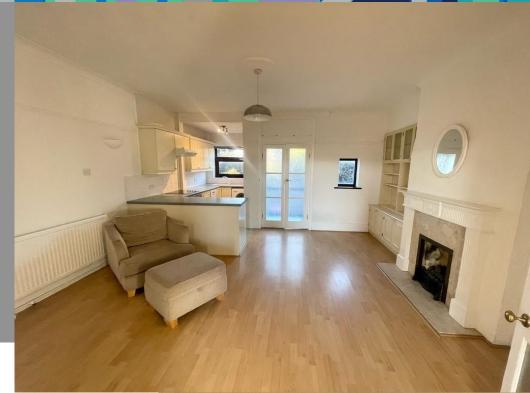

## **Description**

A STUNNING COTTAGE PROPERTY AVAILABLE IN THIS VERY SOUGHT AFTER VILLAGE OF THORPE HESLEY. The accommodation is exceptionally well presented and decorated throughout. Walled front garden with shrubs and plants leading to front entrance door. Lovely cosy lounge with french doors opening into large Dining Kitchen and Living Room. Small porch to rear. The kitchen has a good range of units and appliances are available including Washer, Fridge, Freezer, Dishwasher. There is also access to a good sized cellar. A staircase leads to the first floor landing. Two very large double bedrooms, bedroom one having a good range of fitted furniture. Family Bathroom with white suite and tiling to walls. Enclosed court yard .EARLY VIEWING IS ESSENTIAL TO APPRECIATE THIS LOVELY PROPERTY. Views across open fields to the front of the property.