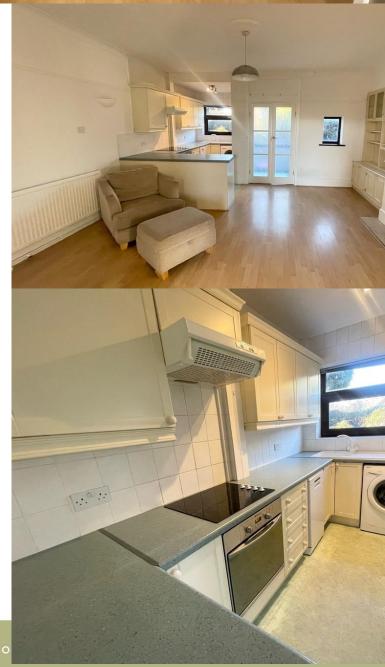

## **Description**

A STUNNING COTTAGE PROPERTY AVAILABLE IN THIS VERY SOUGHT AFTER VILLAGE OF THORPE HESLEY. The accommodation is exceptionally well presented and decorated throughout. Walled front garden with shrubs and plants leading to front entrance door. Lovely cosy lounge with french doors opening into large Dining Kitchen and Living Room. Small porch to rear. The kitchen has a good range of units and appliances are available including Washer, Fridge, Freezer, Dishwasher. There is also access to a good sized cellar. A staircase leads to the first floor landing. Two very large double bedrooms, bedroom one having a good range of fitted furniture. Family Bathroom with white suite and tiling to walls. Enclosed court yard .EARLY VIEWING IS ESSENTIAL TO APPRECIATE THIS LOVELY PROPERTY. Views across open fields to the front of the property.