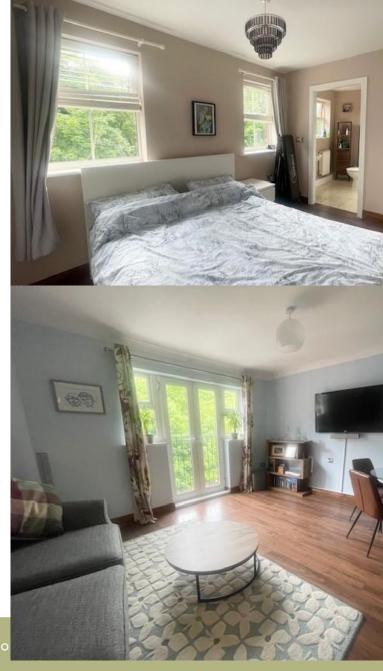

The open plan living consists of a modern kitchen with wall and base units and integrated appliances, lounge/diner which as French Doors perfect for those summer evenings. Along the hallway there are two good sized bedrooms both fitted with wardrobes and the master having an en-suite shower room. The main family bathroom is not only spacious but has tiled floor and is fitted with bath with shower over, WC and wash hand basin.

This apartment benefits from having loft access which is part boarded, giving extra storage within the property

Externally is allocated parking and views which looks out over the woodlands, which can be seen from the open plan living area.