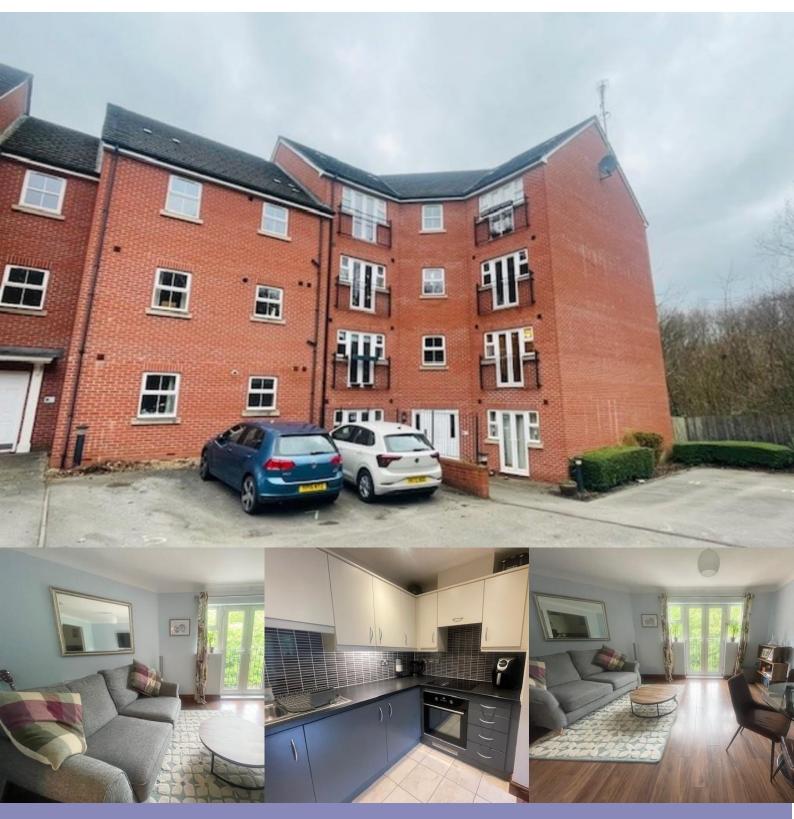

## Crucible Homes

Coppice Rise Chapeltown, S35 2YZ

£140,000

## **Description**

SUMMARY Selling with NO CHAIN is this TOP floor TWO bedroom Apartment offering modern and open plan living.

Having a central hallway that gives access to all the rooms, which in turn provides space and plenty of storage. The apartment benefits from not only having allocated parking spaces, but intercom entry for that added security.

The open plan living consists of a modern kitchen with wall and base units and integrated appliances, lounge/diner which as French Doors perfect for those summer evenings. Along the hallway there are two good sized bedrooms both fitted with wardrobes and the master having an en-suite shower room. The main family bathroom is not only spacious but has tiled floor and is fitted with bath with shower over, WC and wash hand basin.