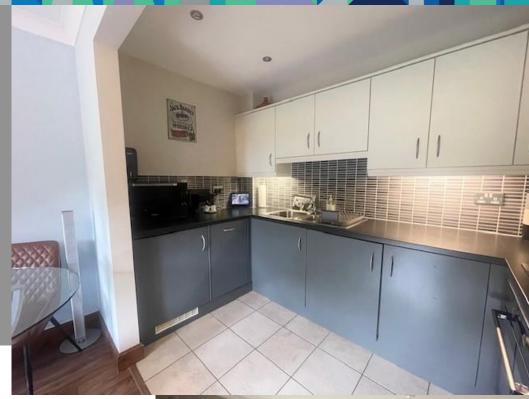

The open plan living consists of a modern kitchen with wall and base units and integrated appliances, lounge/diner which as French Doors perfect for those summer evenings. Along the hallway there are two good sized bedrooms both fitted with wardrobes and the master having an en-suite shower room. The main family bathroom is not only spacious but has tiled floor and is fitted with bath with shower over, WC and wash hand basin.