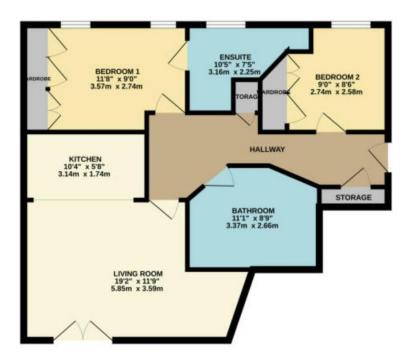

## **Description**

SUMMARY Selling with NO CHAIN is this TOP floor TWO bedroom Apartment offering modern and open plan living.

Having a central hallway that gives access to all the rooms, which in turn provides space and plenty of storage. The apartment benefits from not only having allocated parking spaces, but intercom entry for that added security.

The open plan living consists of a modern kitchen with wall and base units and integrated appliances, lounge/diner which as French Doors perfect for those summer evenings. Along the hallway there are two good sized bedrooms both fitted with wardrobes and the master having an en-suite shower room. The main family bathroom is not only spacious but has tiled floor and is fitted with bath with shower over, WC and wash hand basin.

This apartment benefits from having loft access which is part boarded, giving extra storage within the property

Externally is allocated parking and views which looks out over the woodlands, which can be seen from the open plan living area.