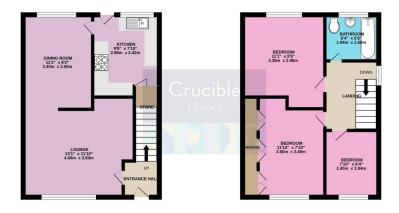

This is a freehold property, ideal for investors and first time buyers.

Layout of the property comprises of to the ground floor; entrance hall with stairs leading to the first floor, well proportioned lounge, dining room and kitchen which has fitted wall and base units and spaces for appliances including automatic washing machine. From the kitchen is an entrance door leading to the enclosed raised garden. To the first floor are three bedrooms, two being double and the master bedroom having fitted robes. From the landing is the bathroom which is fitted with a white suite and part tiled walls.

Call the Chapeltown office to arrange a viewing.

TOTAL FLOOR AREA: 692 s.ght. (64.3 s.g.m.) approx.

Whist every attempt has been made to ensure the accuracy of the floogian contained here, measurement of doors, windows, norms and any other items are approximate and no responsibility in taken for any error mission or mis-assement. This plain is for illustrative purposes only and should be used as such by significant or the proposed or the prop