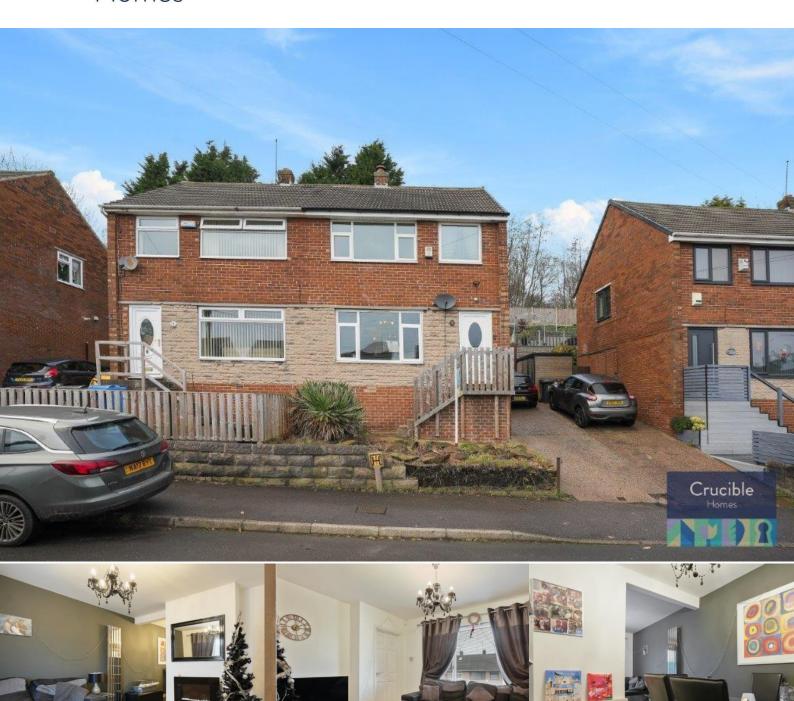

## Crucible

Homes

Fort Hill Road Wincobank, S9 1BB

£155,000

## **Description**

SUMMARY Crucible Homes welcome this THREE bedroom SEMI detached property in the popular location of Wincobank. Ideally placed close to the Meadowhall Shopping which has over 200 shops, along with many restaurants and eateries. This property benefits from being a short drive away the M1 motorway and other travel network links.

This is a freehold property, ideal for investors and first time buyers.

Layout of the property comprises of to the ground floor; entrance hall with stairs leading to the first floor, well proportioned lounge, dining room and kitchen which has fitted wall and base units and spaces for appliances including automatic washing machine. From the kitchen is an entrance door leading to the enclosed raised garden. To the first floor are three bedrooms, two being double and the master bedroom having fitted robes. From the landing is the bathroom which is fitted with a white suite and part tiled walls.

Throughout the property the current owner has added there little touches, including a modern balustrade. Further benefits is having a driveway providing off road parking, with access to the rear garden.