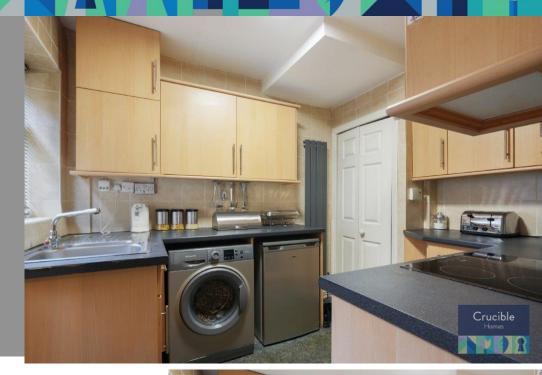

This is a freehold property, ideal for investors and first time buyers.

Layout of the property comprises of to the ground floor; entrance hall with stairs leading to the first floor, well proportioned lounge, dining room and kitchen which has fitted wall and base units and spaces for appliances including automatic washing machine. From the kitchen is an entrance door leading to the enclosed raised garden. To the first floor are three bedrooms, two being double and the master bedroom having fitted robes. From the landing is the bathroom which is fitted with a white suite and part tiled walls.