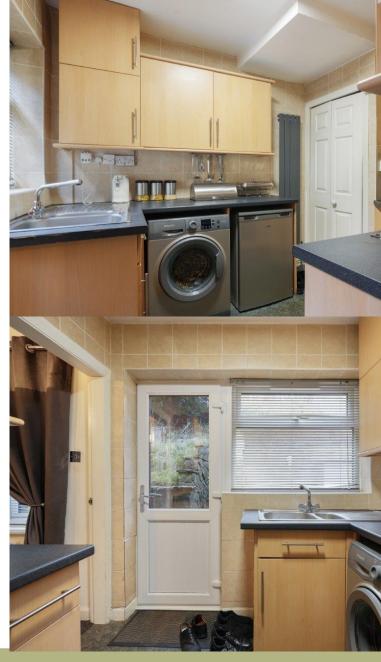

This is a freehold property, ideal for investors and first time buyers.

Layout of the property comprises of to the ground floor; entrance hall with stairs leading to the first floor, well proportioned lounge, dining room and kitchen which has fitted wall and base units and spaces for appliances including automatic washing machine. From the kitchen is an entrance door leading to the enclosed raised garden. To the first floor are three bedrooms, two being double and the master bedroom having fitted robes. From the landing is the bathroom which is fitted with a white suite and part tiled walls.