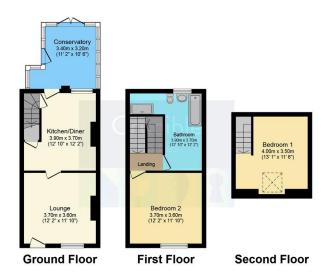

Externally to the front is on road permit parking and access to the rear of the property via a genal to a low maintenance garden area which is paved and decked.

Total floor area 81.4 m² (876 sq.ft.) approx

This plan is for illustration purposes only and may not be representative of the property. Plan not to scale. Powered by PropertyBox

This property must be viewed to appreciate what the property has to offer.