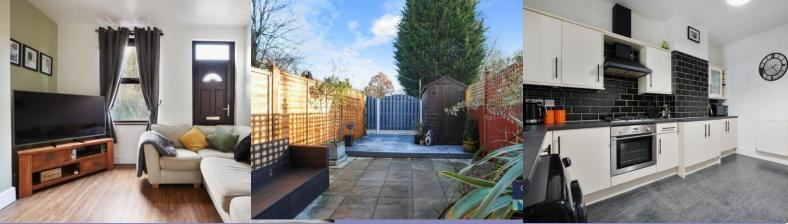

The layout of the property briefly comprises of: lounge, modern kitchen/diner with stairs leading to the first floor and entrance door leading to the conservatory which leads to a low maintenance garden area. To the first floor is a well proportioned master bedroom and larger than average family bathroom which has shower cubicle, bath, wash hand basin and WC.

Externally to the front is on road permit parking and access to the rear of the property via a genal to a low maintenance garden area which is paved and decked.

Total floor area 81.4 m² (876 sq.ft.) approx