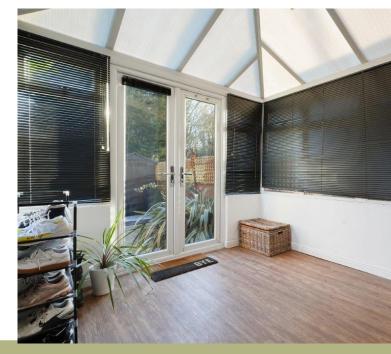

The layout of the property briefly comprises of: lounge, modern kitchen/diner with stairs leading to the first floor and entrance door leading to the conservatory which leads to a low maintenance garden area. To the first floor is a well proportioned master bedroom and larger than average family bathroom which has shower cubicle, bath, wash hand basin and WC.