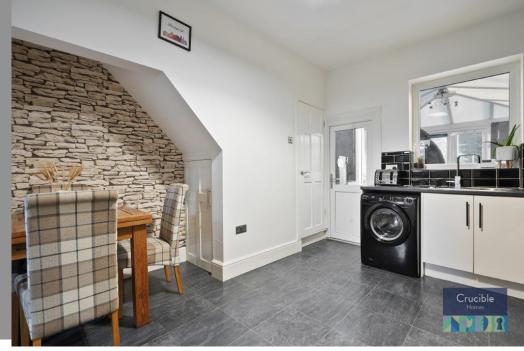

The layout of the property briefly comprises of: lounge, modern kitchen/diner with stairs leading to the first floor and entrance door leading to the conservatory which leads to a low maintenance garden area. To the first floor is a well proportioned master bedroom and larger than average family bathroom which has shower cubicle, bath, wash hand basin and WC.