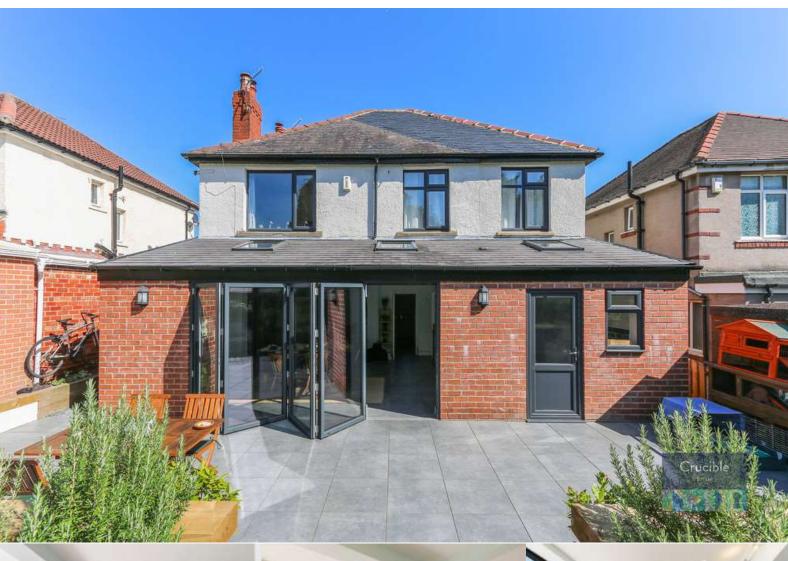

## **Description**

SUMMARY Selling with NO CHAIN is this FOUR bedroom detached family home that stands proud and has exceptional views over to Wentworth from the first floor. This property offers space, along with a modern and traditional twist, this is a property that must be viewed to appreciate what is on offer.

This property is ideally placed close to Hillsborough and Chapletown along with good links to the motorway network, making any commuter's journey a lot easier.

The accommodation layout to the ground floor is spacious with a welcoming hallway having stairs to the first floor. Lounge with log burner and bay window allowing an abundance of light, open plan kitchen/diner which has bi-folding doors opening onto the landscaped enclosed garden, this room also having an additional reception area with log burner. Furthermore a large utility room housing ample storage, stainless steel sink and plumbing for an automatic washing machine, with entrance door again taking you out to the enclosed

WWW.EPC4U.COM

maintained garden. Further benefits on the ground floor is an occasional room which is currently used as an office, additional shower room with WC and wash hand basin, fully tiled walls and chrome towel rail.