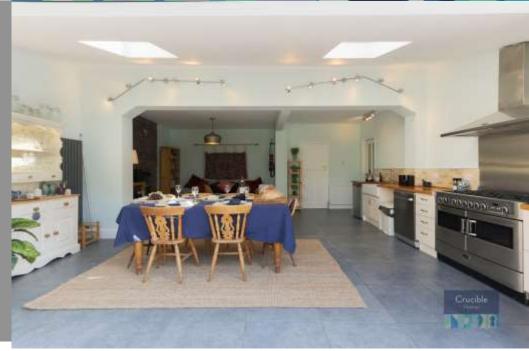

This property is ideally placed close to Hillsborough and Chapletown along with good links to the motorway network, making any commuter's journey a lot easier.

The accommodation layout to the ground floor is spacious with a welcoming hallway having stairs to the first floor. Lounge with log burner and bay window allowing an abundance of light, open plan kitchen/diner which has bi-folding doors opening onto the landscaped enclosed garden, this room also having an additional reception area with log burner. Furthermore a large utility room housing ample storage, stainless steel sink and plumbing for an automatic washing machine, with entrance door again taking you out to the enclosed