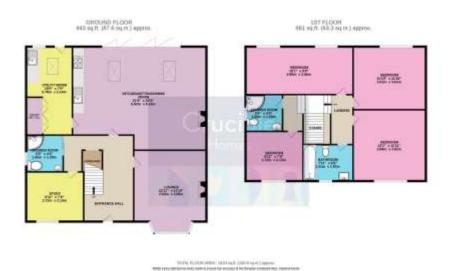

## **Description**

SUMMARY Selling with NO CHAIN is this FOUR bedroom detached family home that stands proud and has exceptional views over to Wentworth from the first floor. This property offers space, along with a modern and traditional twist, this is a property that must be viewed to appreciate what is on offer.

This property is ideally placed close to Hillsborough and Chapletown along with good links to the motorway network, making any commuter's journey a lot easier.

The accommodation layout to the ground floor is spacious with a welcoming hallway having stairs to the first floor. Lounge with log burner and bay window allowing an abundance of light, open plan kitchen/diner which has bi-folding doors opening onto the landscaped enclosed garden, this room also having an additional reception area with log burner. Furthermore a large utility room housing ample storage, stainless steel sink and plumbing for an automatic washing machine, with entrance door again taking you out to the enclosed

WWW.EPC4U.COM

maintained garden. Further benefits on the ground floor is an occasional room which is currently used as an office, additional shower room with WC and wash hand basin, fully tiled walls and chrome towel rail.

To the first floor there are four good sized bedrooms, master having superb views over to the village of Wentworth, family bathroom with bath and shower over, and a further fully tiled shower room.

This property is great for any growing families with teenage children or for anyone that loves gardening and appreciates open views.