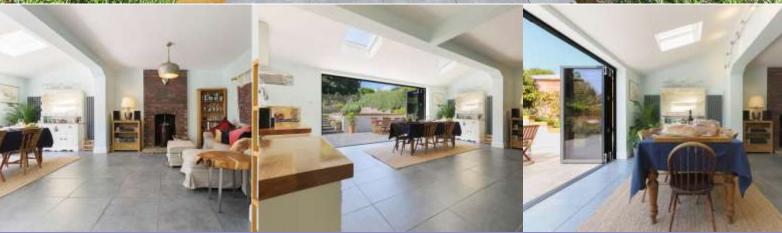

This property is ideally placed close to Hillsborough and Chapletown along with good links to the motorway network, making any commuter's journey a lot easier.

The accommodation layout to the ground floor is spacious with a welcoming hallway having stairs to the first floor. Lounge with log burner and bay window allowing an abundance of light, open plan kitchen/diner which has bi-folding doors opening onto the landscaped enclosed garden, this room also having an additional reception area with log burner. Furthermore a large utility room housing ample storage, stainless steel sink and plumbing for an automatic washing machine, with entrance door again taking you out to the enclosed