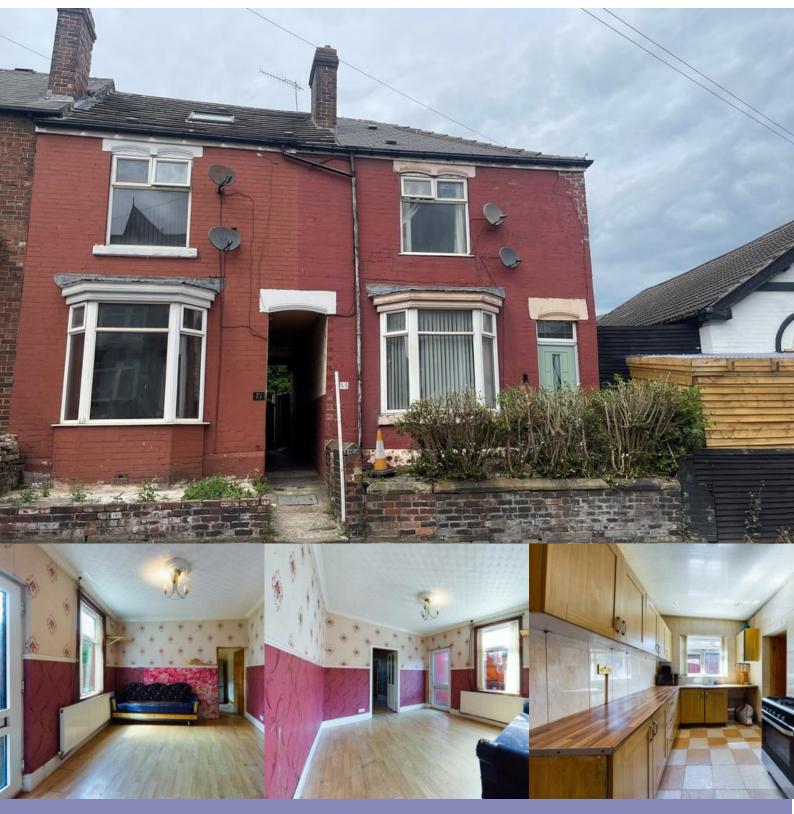

## Description

An internal inspection is essential to appreciate the size of this four bedroom end terrace property which is situated in this popular residential area with access to local amenities including schools, shops, Meadowhall complex, IKEA and transport links including the Motorway network. The property has gas central heating and double glazing and in brief comprises: a welcoming entrance hallway, a bay windowed lounge, separate dining room, second sitting room / bedroom, a fully fitted kitchen, a wet room, and a cellar. To the first floor three bedrooms and a separate toilet and a delightful bathroom. To the second floor a large room that could be used as another bedroom. The rear yard is fully enclosed.