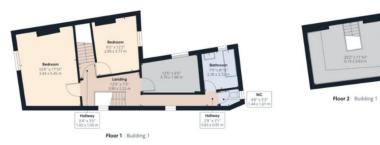

## Description

An internal inspection is essential to appreciate the size of this four bedroom end terrace property which is situated in this popular residential area with access to local amenities including schools, shops, Meadowhall complex, IKEA and transport links including the Motorway network. The property has gas central heating and double glazing and in brief comprises: a welcoming entrance hallway, a bay windowed lounge, separate dining room, second sitting room / bedroom, a fully fitted kitchen, a wet room, and a cellar. To the first floor three bedrooms and a separate toilet and a delightful bathroom. To the second floor a large room that could be used as another bedroom. The rear yard is fully enclosed.