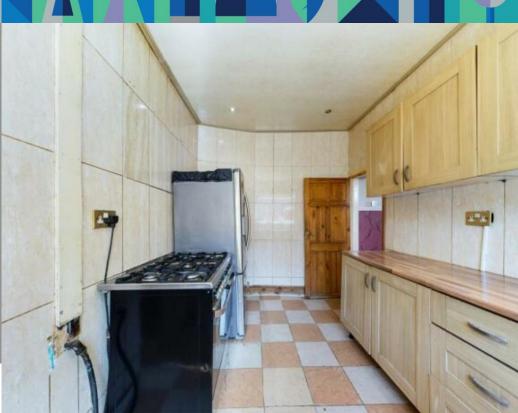

## Description

An internal inspection is essential to appreciate the size of this four bedroom end terrace property which is situated in this popular residential area with access to local amenities including schools, shops, Meadowhall complex, IKEA and transport links including the Motorway network. The property has gas central heating and double glazing and in brief comprises: a welcoming entrance hallway, a bay windowed lounge, separate dining room, second sitting room / bedroom, a fully fitted kitchen, a wet room, and a cellar. To the first floor three bedrooms and a separate toilet and a delightful bathroom. To the second floor a large room that could be used as another bedroom. The rear yard is fully enclosed.