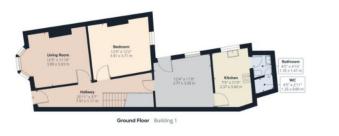

## Description

An internal inspection is essential to appreciate the size of this four bedroom end terrace property which is situated in this popular residential area with access to local amenities including schools, shops, Meadowhall complex, IKEA and transport links including the Motorway network. The property has gas central heating and double glazing and in brief comprises: a welcoming entrance hallway, a bay windowed lounge, separate dining room, second sitting room / bedroom, a fully fitted kitchen, a wet room, and a cellar. To the first floor three bedrooms and a separate toilet and a delightful bathroom. To the second floor a large room that could be used as another bedroom. The rear yard is fully enclosed.