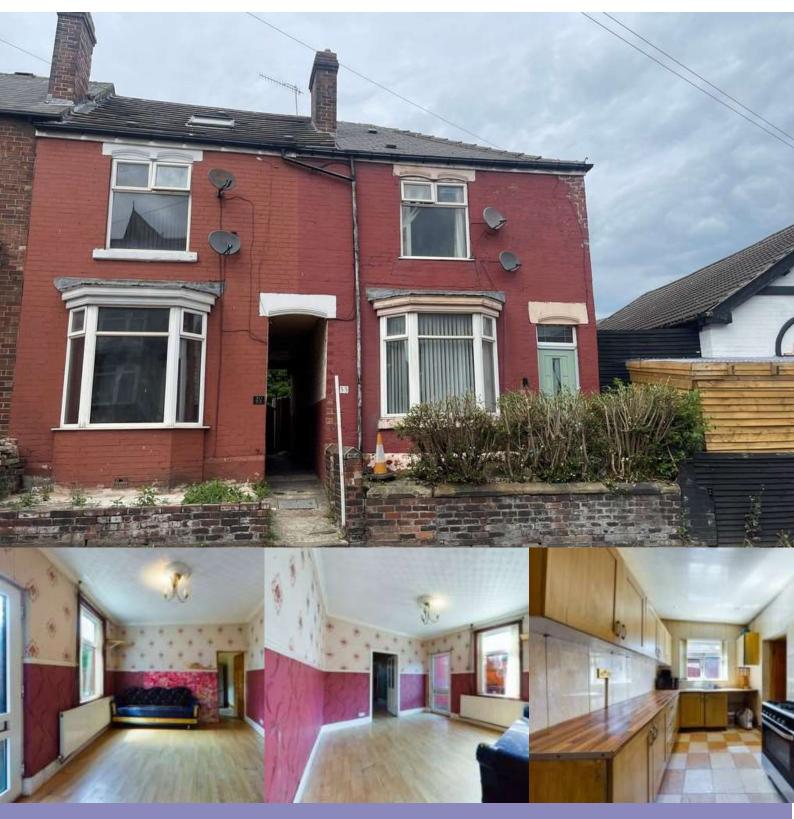

## \*\* NO CHAIN \*\* Offered to the market with VACANT possession is this four bedroom property in the popular residential area of S4.

An internal inspection is essential to appreciate the size of this four bedroom end terrace property which is situated in this popular residential area with access to local amenities including schools, shops, Meadowhall complex, IKEA and transport links including the Motorway network. The property has gas central heating and double glazing and in brief comprises: a welcoming entrance hallway, a bay windowed lounge, separate dining room, second sitting room / bedroom, a fully fitted kitchen, a wet room, and a cellar. To the first floor three bedrooms and a separate toilet and a delightful bathroom. To the second floor a large room that could be used as another bedroom. The rear yard is fully enclosed.