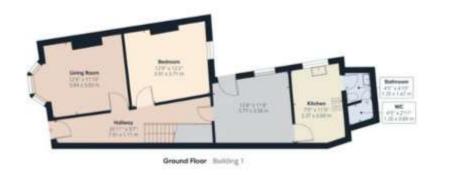

## \*\* NO CHAIN \*\* Offered to the market with VACANT possession is this four bedroom property in the popular residential area of S4.

An internal inspection is essential to appreciate the size of this four bedroom end terrace property which is situated in this popular residential area with access to local amenities including schools, shops, Meadowhall complex, IKEA and transport links including the Motorway network. The property has gas central heating and double glazing and in brief comprises: a welcoming entrance hallway, a bay windowed lounge, separate dining room, second sitting room / bedroom, a fully fitted kitchen, a wet room, and a cellar. To the first floor three bedrooms and a separate toilet and a delightful bathroom. To the second floor a large room that could be used as another bedroom. The rear yard is fully enclosed.