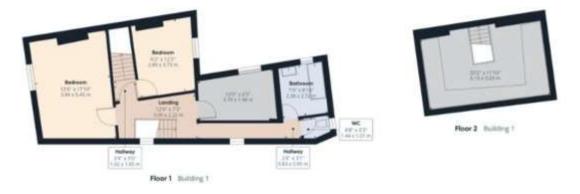

## \*\* NO CHAIN \*\* Offered to the market with VACANT possession is this four bedroom property in the popular residential area of S4.

An internal inspection is essential to appreciate the size of this four bedroom end terrace property which is situated in this popular residential area with access to local amenities including schools, shops, Meadowhall complex, IKEA and transport links including the Motorway network. The property has gas central heating and double glazing and in brief comprises: a welcoming entrance hallway, a bay windowed lounge, separate dining room, second sitting room / bedroom, a fully fitted kitchen, a wet room, and a cellar. To the first floor three bedrooms and a separate toilet and a delightful bathroom. To the second floor a large room that could be used as another bedroom. The rear yard is fully enclosed.