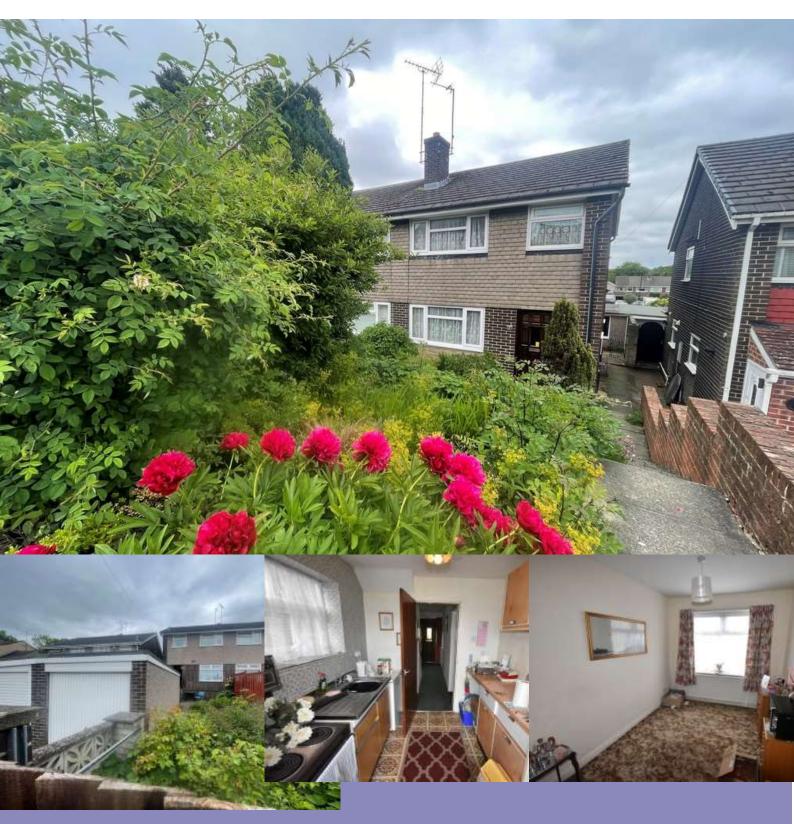

## Crucible Homes

Greengate Lane Sheffield, S35 3GR

**Guide Price of** £165,000-£170,000

## **Description**

A well presented three bedroom semi detached property. Located in this popular residential area of High Green, with convenient access to local amenities, reputable school, shops and transport links. The home benefits from gas central heating, uPVC double glazing and a detached garage with parking to the rear. Only from an internal inspection can the property be fully appreciated the full potential. The home comprises; entrance hallway, an open plan lounge / dining room, a spacious kitchen, to the first floor three bedrooms and family bathroom. Outside are front and rear gardens, a driveway leading to the detached garage.