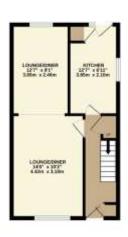

## **Description**

A well presented three bedroom semi detached property. Located in this popular residential area of High Green, with convenient access to local amenities, reputable school, shops and transport links. The home benefits from gas central heating, uPVC double glazing and a detached garage with parking to the rear. Only from an internal inspection can the property be fully appreciated the full potential. The home comprises; entrance hallway, an open plan lounge / dining room, a spacious kitchen, to the first floor three bedrooms and family bathroom. Outside are front and rear gardens, a driveway leading to the detached garage.