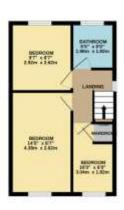

## **Description**

A well presented three bedroom semi detached property. Located in this popular residential area of High Green, with convenient access to local amenities, reputable school, shops and transport links. The home benefits from gas central heating, uPVC double glazing and a detached garage with parking to the rear. Only from an internal inspection can the property be fully appreciated the full potential. The home comprises; entrance hallway, an open plan lounge / dining room, a spacious kitchen, to the first floor three bedrooms and family bathroom. Outside are front and rear gardens, a driveway leading to the detached garage.